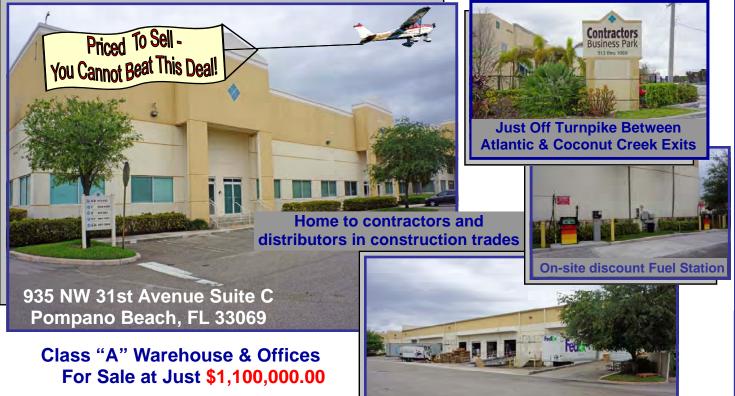

## CONTRACTORS BUSINESS PARK +/- 14,911 SQUARE FOOT WAREHOUSE/OFFICE FOR SALE

UNDER \$74 PER SQUARE FOOT

- 1st floor square feet:
  - ± 8,620 square feet warehouse
  - ± 2,718 square feet offices
- 2nd floor square feet:
  - ± 3,573 square foot concrete mezzanine
- Dock high, rear-loaded building with 200' truck turning radius, 50' concrete apron
  - (3) 10' x 10' dock-high loading doors
  - (1) 10' x 10' loading door with ramp
- ♦ ± 23 ft. clear ceiling height
- Electronic security gate
- Roaming guard service
- Adjacent unit also available

100% LEASED THROUGH 9/30/2015

Exclusively Listed By:
Infinity Commercial Real Estate
Ted Konigsberg, SIOR
Office: 305-947-9514
ted@infinitycommercial.net
John Dohm, SIOR, CCIM

john@jdohm.com www.infinitycommercial.net