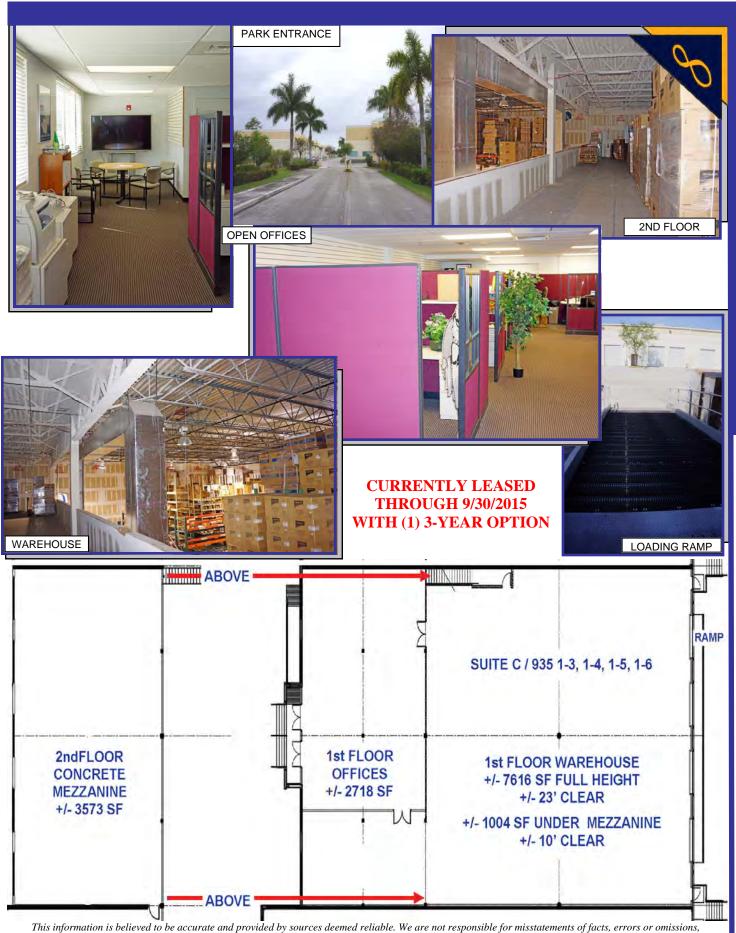

## CONTRACTORS BUSINESS PARK +/- 14,911 SQUARE FOOT WAREHOUSE/OFFICE FOR SALE

UNDER \$74 PER SQUARE FOOT

- 1st floor square feet:
  - ± 8,620 square feet warehouse
  - ± 2,718 square feet offices
- 2nd floor square feet:
  - ± 3,573 square foot concrete mezzanine
- Dock high, rear-loaded building with 200' truck turning radius, 50' concrete apron
  - (3) 10' x 10' dock-high loading doors
  - (1) 10' x 10' loading door with ramp
- ♦ ± 23 ft. clear ceiling height
- Electronic security gate
- Roaming guard service
- Adjacent unit also available

This information is believed to be accurate and provided by sources deemed reliable. We are not responsible for misstatements of facts, errors or omissions, prior lease or sale, change of price or withdrawal from the market without notice. This floor-plan is NOT to scale, and is representative, only. Interior office demising walls are not shown in their entirety. Interested parties are advised to have architectural assistance and verify all measurements and common areas.