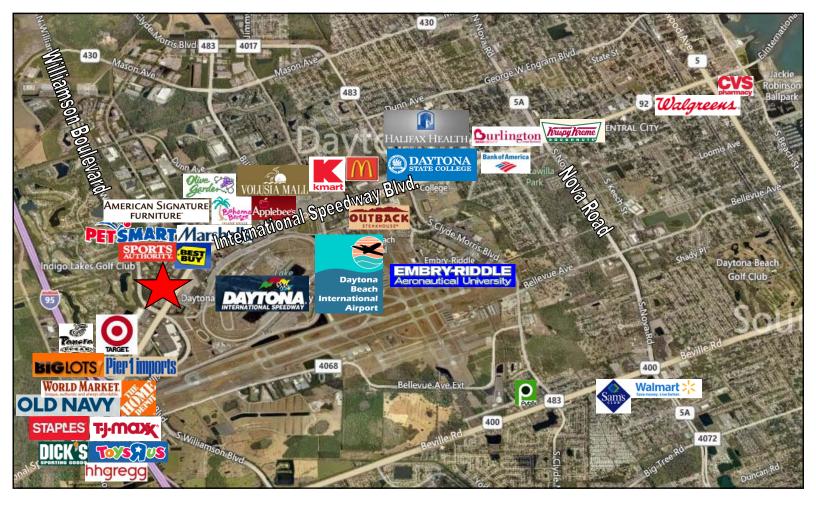

Traffic Count: 14,200 vehicles per day - Williamson Boulevard

- Property Highlights:
- 3,082 SF Office Condo
- Former Mortgage Company
- Low Maintenance Brick Exterior
- Great Layout with large offices, see floor plan
- Two Bathrooms, one has a shower
- Convenient to Interstate 95 just off International Speedway Boulevard and Williamson Boulevard
- Five minutes from Daytona International Airport, Daytona International Speedway, and International Speedway 'Restaurant Row'