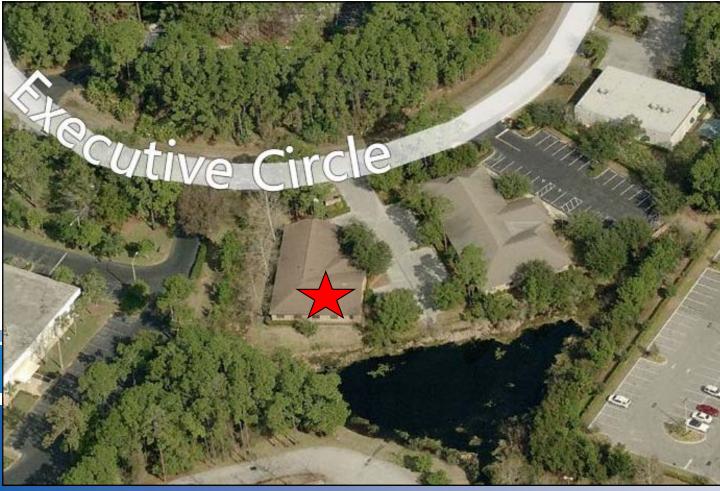

## DAYTONA BEACH OFFICE CONDO

131 Executive Circle, Unit A Daytona Beach, Florida 32114

### **Property Summary**

| -1 - 7 | 131 Executive Circle<br>Unit A |
|--------|--------------------------------|
|--------|--------------------------------|

Parcel No: 5215-15-00-0010

Status: For Sale

Size: 3,082 SF