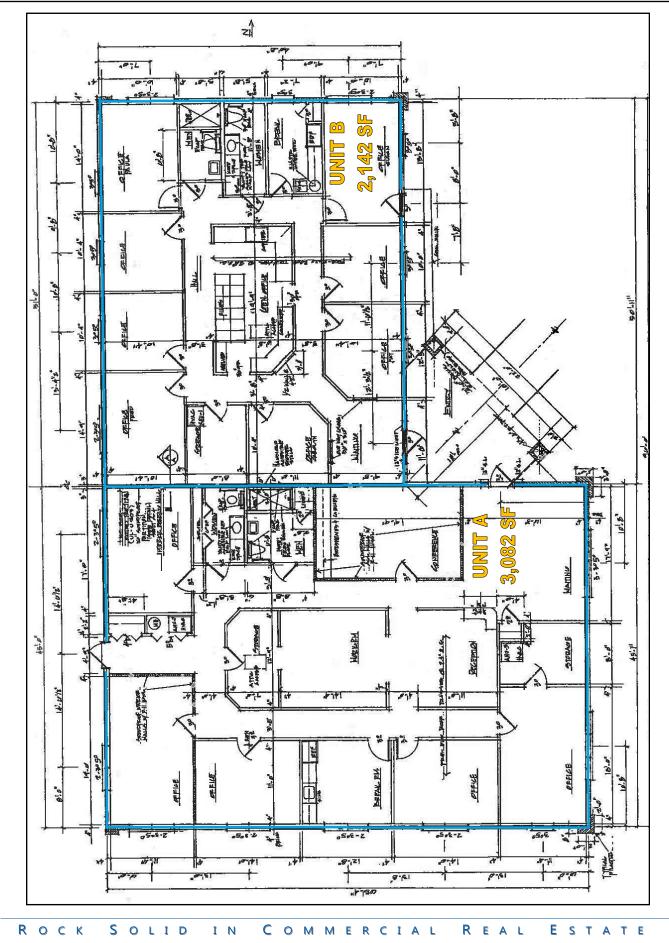

# **FLOOR PLAN**

C O M M E R C I A ENTIAL ഺ

۵.

Information contained herein is believed to be accurate, but not guaranteed and may change without notice. ©2012 BRER Affiliates Inc. An independently owned and operated broker member of BRER Affiliates Inc. Prudential, the Prudential logo, and the Rock symbol are service marks of Prudential Financial, Inc. and its related entities, registered in many jurisdictions worldwide. Used under license with no other affiliation with Prudential.

Traffic Count: 14,200 vehicles per day - Williamson Boulevard

- Property Highlights:
- 3,082 SF Office Condo
- Former Mortgage Company
- Low Maintenance Brick Exterior
- Great Layout with large offices, see floor plan
- Two Bathrooms, one has a shower
- Convenient to Interstate 95 just off International Speedway Boulevard and Williamson Boulevard
- Five minutes from Daytona International Airport, Daytona International Speedway, and International Speedway 'Restaurant Row'