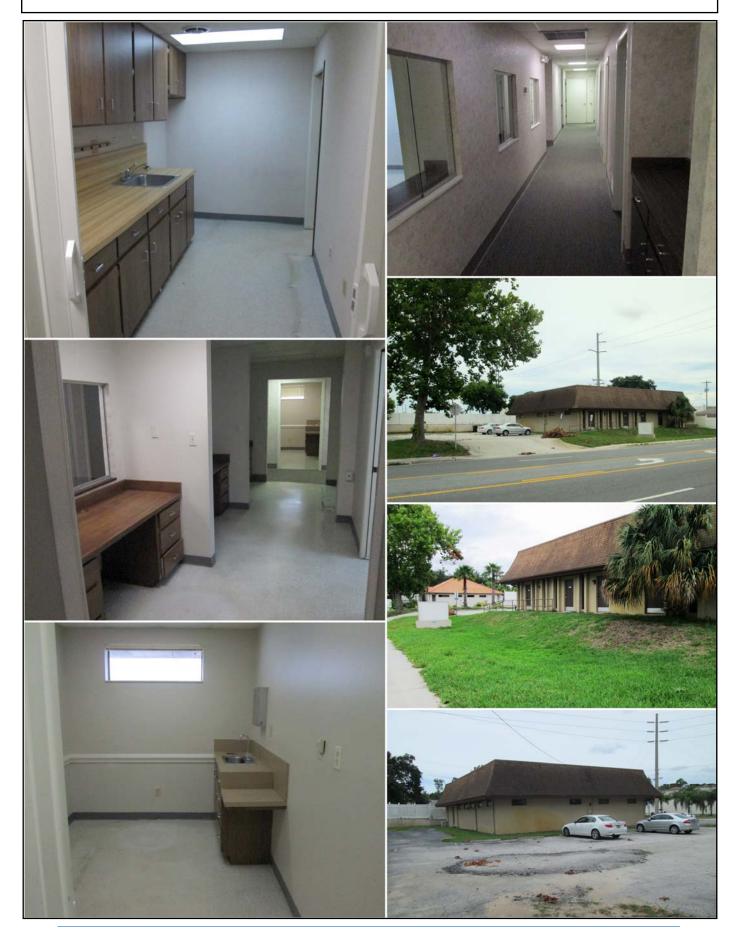

## **SURVEY**

## **Property Summary**

Property: 405 N. Clyde Morris Boulevard

Parcel No: 5238-45-02-0070

Status: For Sale or For Lease

Size: 3,150 SF Building on 0.41+/- Acres

Price: **For Sale \$362.250** 

For Lease \$12.00 NNN