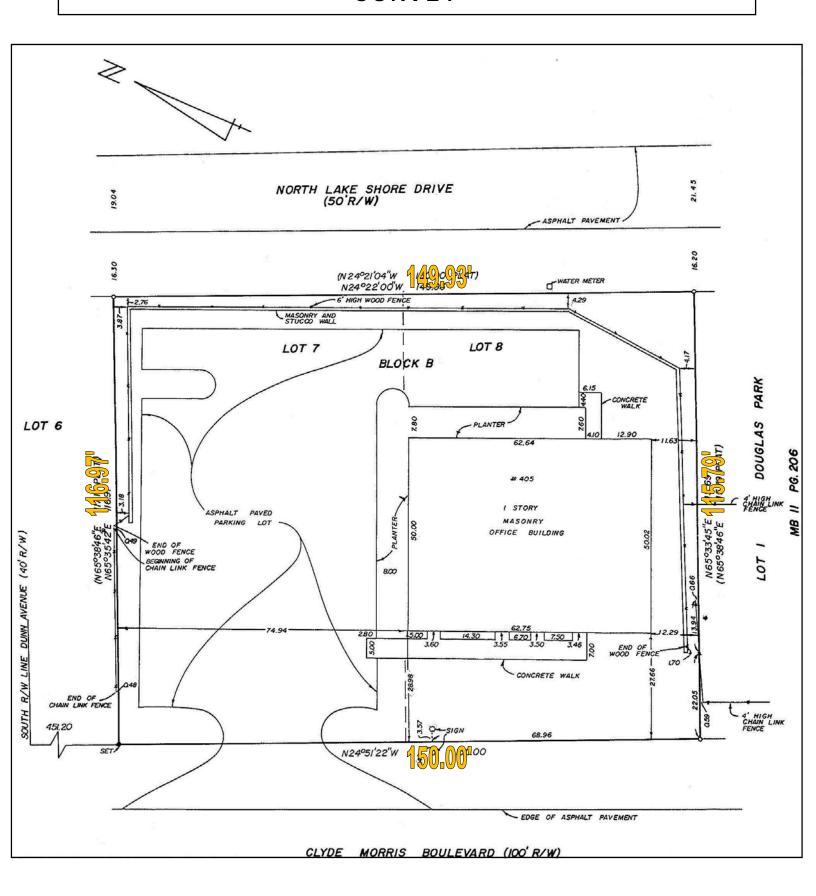

Traffic Count: 18,900 vehicles per day - International Speedway Boulevard

Property Highlights:

- Freestanding Office Building For Sale or Lease
- Former Medical Office
- Reception, Lab, Admin Office, Three Offices, Eight Exam Rooms, and Five Bathrooms
- Conveniently located just north of International Speedway Boulevard between Interstate 95 and Beaches
- Just minutes to Halifax Health Medical Center, Daytona Beach International Airport, Daytona International Speedway and approximately 3.1 miles to Interstate 95
- Ready for Immediate Occupancy!