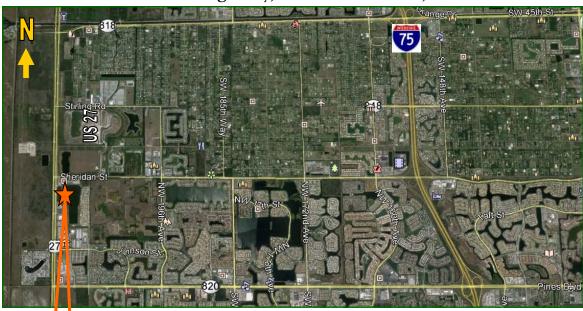

## 4.33 Acres of Industrial Land For Sale

North US 27 Highway, Pembroke Pines, FL 33029

## **Property Highlights**

- 4.33 Acres of industrial land for immediate sale.
- Approximately 1.5 Acres of buildable land
- This parcel can be combined with the parcels to the North for a total of 9.75 AC
- M-2 Industrial Zoning allows for many uses
- Raw land and wetland mitigation required.
- Located on the East side of US 27 just South of Sheridan Street.
- Close to I-75
- For Sale at \$300,000
- Call us for more information