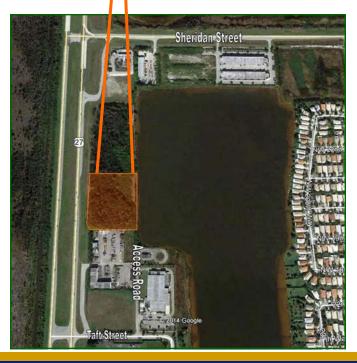

## 4.33 Acres of Industrial Land For Sale

North US 27 Highway, Pembroke Pines, FL 33029

## **Property Highlights**

- 4.33 Acres of industrial land for immediate sale.
- Approximately 1.5 Acres of buildable land
- This parcel can be combined with the parcels to the North for a total of 9.75 AC
- M-2 Industrial Zoning allows for many uses
- Raw land and wetland mitigation required.
- Located on the East side of US 27 just South of Sheridan Street.
- Close to I-75
- For Sale at \$300,000
- Call us for more information