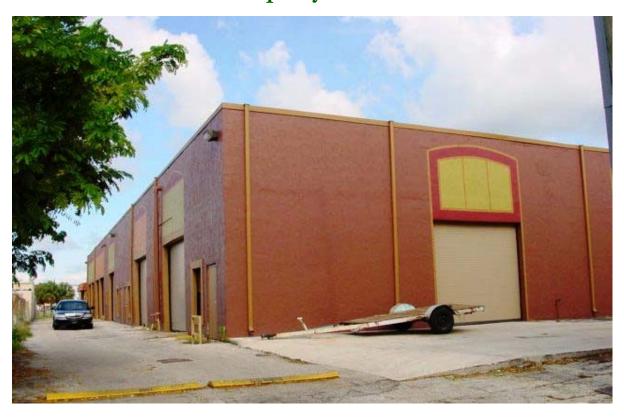

## **Property Photos**

Brenner Real Estate Group: Fort Lauderdale 1500 West Cypress Creek Road, Suite 409 | Fort Lauderdale, FL 33309 Phone: 954.596.5555 | Fax: 954.596.5556

For additional information contact:

#### **Building Specifications:**

Demised Premises: 16,560 SF

Total SF Land: 24,795 SF (Approximately 0.57 AC)

Description: Office/Warehouse Building Fronting Andrews Avenue

(SW 12th Avenue). Easy Access to I-95

Ceiling Height: 18' Clear in Warehouse

Loading: Two (2) Dock Level Doors and Eight (8) Grade Level

Doors

Power: Amps 3 Phase

Availability: June 2014

Zoning Authority: Pompano Beach, FL

Sales Price: \$1,573,200 (\$95.00 PSF)