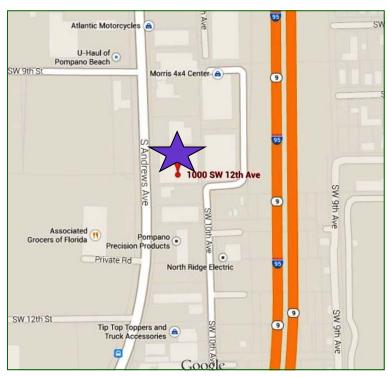

# Industrial Warehouse Building Available For Sale 1000 SW 12th Avenue (Andrews Avenue Frontage) Pompano Beach, FL 33069

### 1000 SW 12th Avenue, Pompano Beach, FL 33069 Andrews Avenue Frontage