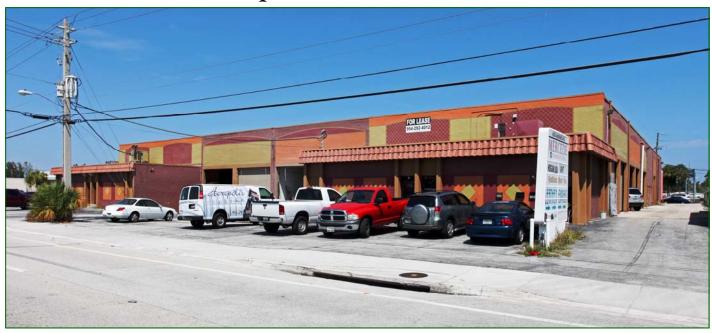

# Industrial Warehouse Building Available For Sale 1000 SW 12th Avenue (Andrews Avenue Frontage) Pompano Beach, FL 33069

#### **Property Highlights**

- 16,560 SF Industrial Building For Sale
- Available for Sale at \$95 PSF or \$1,573,200
- Approximately 0.57 Acres of Land
- Prime Andrews Avenue Frontage
- 18' Clear Ceiling Height
- Two (2) Front Loading Docks Doors
- Eight (8) Grade Level Doors
- Adjacent Building Also Available For Sale
- 3 Phase Power
- Located Between Cypress Creek Road and Atlantic Avenue With Easy Access to I-95
- Newly Renovated Office Space
- I-1 Zoning General Industrial
- Folio # 4942-02-00-0580
- Year Built 1974

## **Property Photos**

Brenner Real Estate Group: Fort Lauderdale 1500 West Cypress Creek Road, Suite 409 | Fort Lauderdale, FL 33309 Phone: 954.596.5555 | Fax: 954.596.5556

For additional information contact: