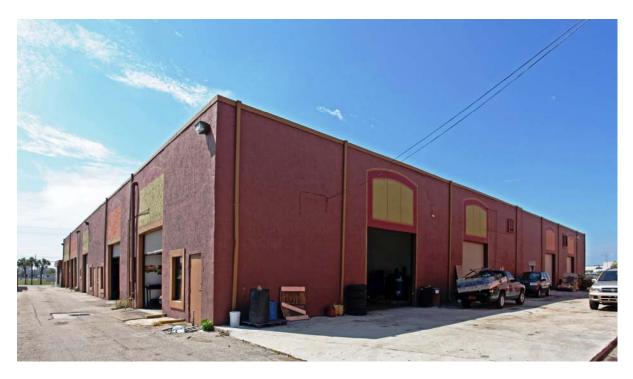

## **Property Photos**

Brenner Real Estate Group: Fort Lauderdale 1500 West Cypress Creek Road, Suite 409 | Fort Lauderdale, FL 33309 Phone: 954.596.5555 | Fax: 954.596.5556

For additional information contact:

#### **Building Specifications:**

Demised Premises: 16,560 SF

Total SF Land: 24,795 SF (Approximately 0.57 AC)

Description: Office/Warehouse Building Fronting Andrews Avenue

(SW 12th Avenue). Easy Access to I-95

Ceiling Height: 18' Clear in Warehouse

Loading: Two (2) Dock Level Doors and Eight (8) Grade Level

Doors

Power: Amps 3 Phase

Availability: June 2014

Zoning Authority: Pompano Beach, FL

Sales Price: \$1,573,200 (\$95.00 PSF)