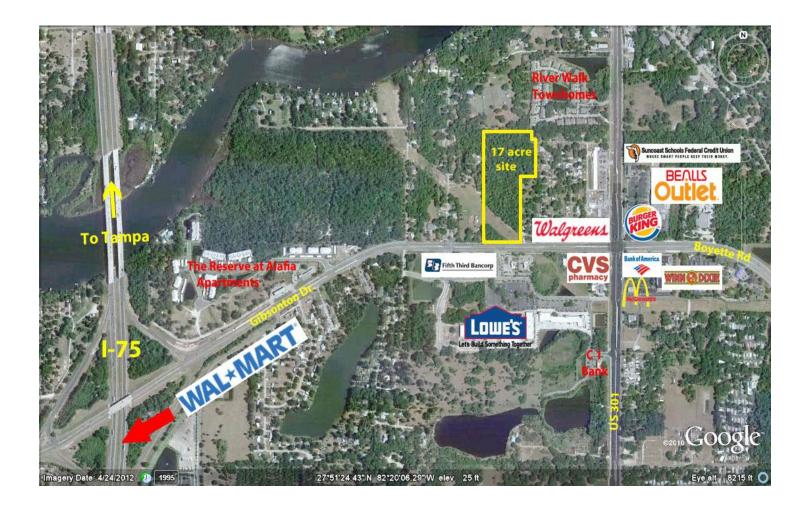

# 10450 Gibsonton Drive Riverview FL 33569

17 A site, 450 feet +/- on Gibsonton Drive by 1365 feet +/- deep

Zoning - PD approx. 3.93 acres +/- and ASC-1 Agricultural approx. 13.09 acres +/-

Land Use Designation - SMU-6 allowing residential and commercial

Located one mile east of I-75, 400 yards west of US301, across from new Lowe's at stop light intersection

TECO easement power line easement, joint use agreements possible

Traffic count in front of property 2011-38,500 AADT

#### Nearby properties

- Lowe's
- 5/3 Bank
- CVS
- Walgreens
- 7/11
- McDonalds
- · Bank of America
- Winn Dixie
- Beall's Outlet
- River Walk Townhouses
- The Reserve at Alafia Apartments
- Many retail centers and professional offices