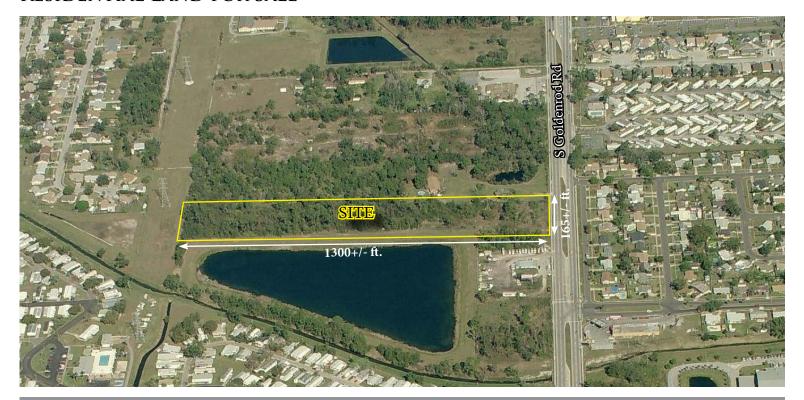

## DIRECT FRONTAGE ON GOLDENROD RD

3738 S GOLDENROD RD, ORLANDO, FL 32822

## **HIGHLIGHTS**

- 4.87 Acres
- Appears to be High and Dry
- 33,000+/- Cars Per Day on Goldenrod Rd.
- 165+/- ft. of Frontage on Goldenrod Rd.
- FLU Low/Medium Density Residential
- Zoned A-2

## **SUMMARY**

Nice parcel with direct frontage on Goldenrod Rd. Future land use of low/medium-density residential. Fantastic location between Pershing Ave., and Narcoossee Rd.; convenient to all major highways.