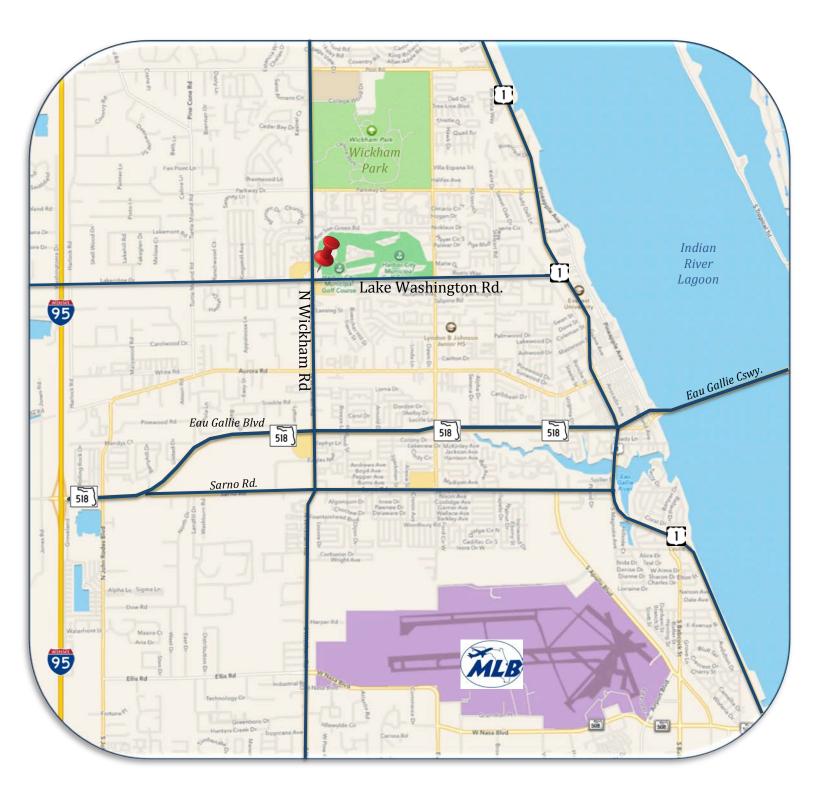

#### **TRAFFIC COUNTS:** 30,560 AADT (2013)

**LOCATION:** Property is located in Melbourne on a major artery — Wickham Rd., just north of the Lake Washington Rd. intersection. Property backs onto the driving range at Mallards Landing Golf Course (formerly known as Harbor City Golf Course).

### MAP of 2515 N. Wickham Rd., Melbourne, FL 32935

www.**TeamLBR**.com

© Lightle Beckner Robison, Inc. All Rights Reserved Jeffery Robison Principal | Broker

(321) 722-0707 x13 Jeff@TeamLBR.com