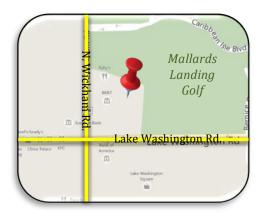

#### **TRAFFIC COUNTS:** 30,560 AADT (2013)

**LOCATION:** Property is located in Melbourne on a major artery — Wickham Rd., just north of the Lake Washington Rd. intersection. Property backs onto the driving range at Mallards Landing Golf Course (formerly known as Harbor City Golf Course).

### MAP of 2515 N. Wickham Rd., Melbourne, FL 32935

www.**TeamLBR**.com

© Lightle Beckner Robison, Inc. All Rights Reserved Jeffery Robison Principal | Broker

(321) 722-0707 x13 Jeff@TeamLBR.com