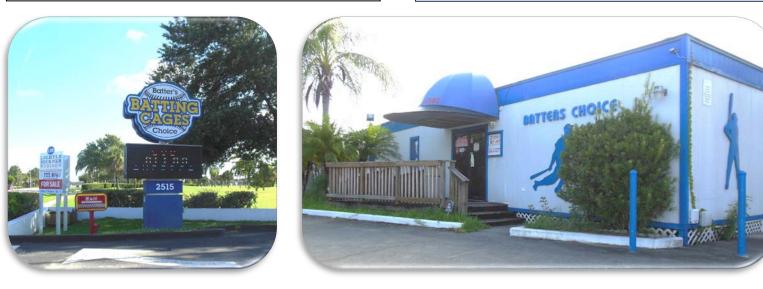

## **PROPERTY:**

2,160± sf • .7± Acre

SALE PRICE \$195,000

**SPACE DESCRIPTION:** Property is currently in business as Batter's Choice batting cages and amusement center, but the property is being sold for real estate value only. There is a 2,160± sf modular structure on .7± acre. Equipment and arcade games may be available for purchase separately. There is an easement sharing the Checkers<sup>®</sup> entrance from Wickham Rd.

#### **TRAFFIC COUNTS:** 30,560 AADT (2013)

**LOCATION:** Property is located in Melbourne on a major artery — Wickham Rd., just north of the Lake Washington Rd. intersection. Property backs onto the driving range at Mallards Landing Golf Course (formerly known as Harbor City Golf Course).