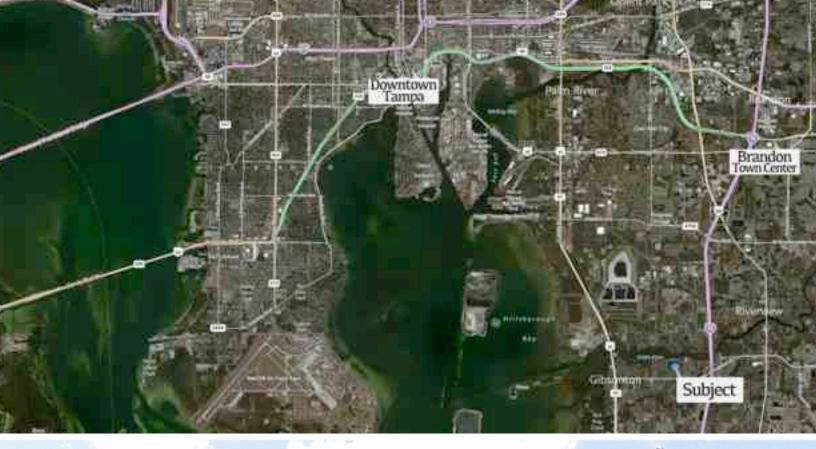

- · 160' of Alafia River Frontage
- Mobile Home Zoning
- .25 Miles West of Walmart
- .7 Miles West of I-75
- 20 Mins. to Downtown Tampa
- 14 Mins. to Brandon Town Center
- 2013 Taxes: \$6,141

Crosby & Associates, Inc. • 505 Avenue A NW, Suite 306, Winter Haven, FL 33881 • 863.293.5600 • crosbydirt.com

## DIRECTIONS TO PROPE

Traveling on I-75, take exit 250 west .7 miles on Gibsonton Drive. The property is on the North side of the road.

All information contained herein has been obtained from sources deemed reliable. However, Crosby & Associates, Inc. or any agent thereof cannot guarantee this information. We are not responsible for errors, omissions, prior sale, change in price, easements, zoning changes or withdrawal of property from the market without notice.