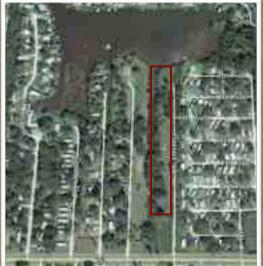

## Former Mobile Home Park in Tampa, Florida

This 5 acre vacant site previously contained 23 mobile homes that have been removed from the property. Tampa Bay is only 2.6 miles to the west of this waterfront location, and it is conveniently located near shopping and I-75.

- · 160' of Alafia River Frontage
- Mobile Home Zoning
- .25 Miles West of Walmart
- .7 Miles West of I-75
- 20 Mins. to Downtown Tampa
- 14 Mins. to Brandon Town Center
- 2013 Taxes: \$6,141

Crosby & Associates, Inc. • 505 Avenue A NW, Suite 306, Winter Haven, FL 33881 • 863.293.5600 • crosbydirt.com