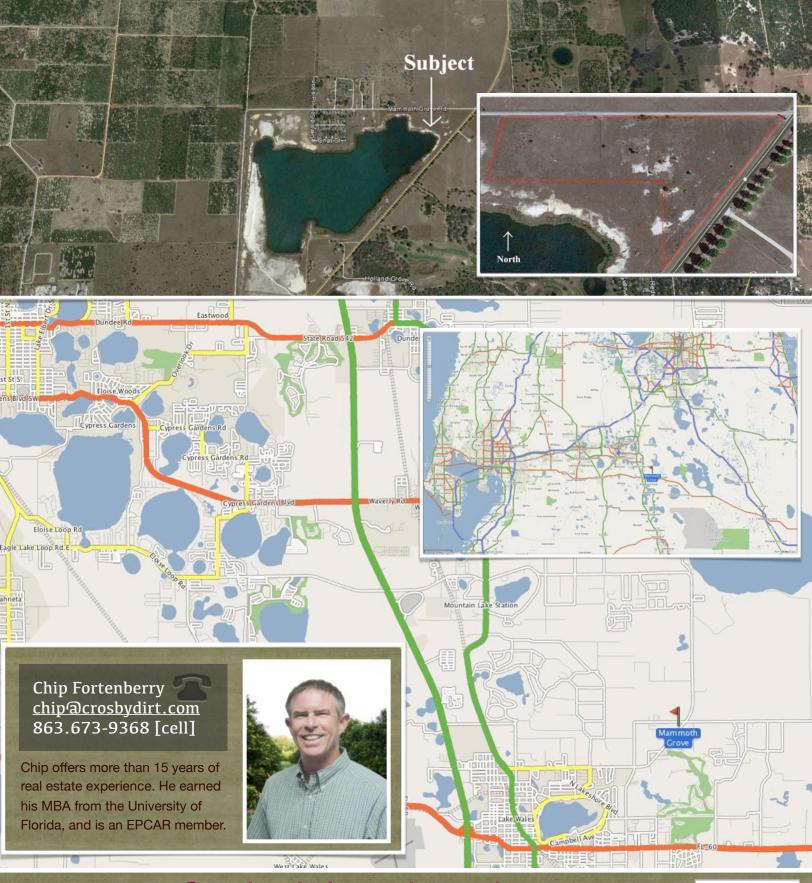

## Mammoth Road Residential Parcel

- Located within Lake Wales City Limits
- Road Frontage on Mammoth Grove Road & Burns Avenue
- Residential Zoning: R1A Single Family
- FLU: LDR 3-Units per Acre
- City Water is Available
- Taxes 2013: \$459.51

## 8,36 ACRE VACANT LOT

Residential Parcel in Lake Wales, Florida Location: From US Hwy 27 in Lake Wales, go East on SR 60 for 3 miles to 17B, then north 1/4 miles to Burns Avenue. Turn right and go 1.2 miles. The property is on the left.

Latitude: 27.924896 Longitude: -81.539803

Crosby & Associates, Inc. • 505 Avenue A NW, Suite 306, Winter Haven, FL 33881 • 863.293.5600 • crosbydirt.com

All information contained herein has been obtained from sources deemed reliable. However, Crosby & Associates, Inc. or any agent thereof cannot guarantee this information. We are not responsible for errors, omissions, prior sale, change in price, easements, zoning changes or withdrawal of property from the market without notice. Crosby & Associates, Inc. 505 Avenue A NW, Suite 306 225 West Main Street