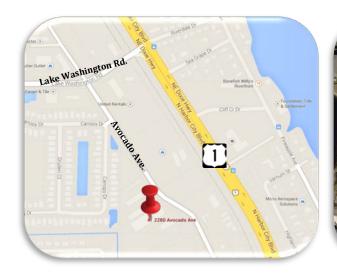

## **MULTI-TENANT - WAREHOUSE**

2280 Avocado Ave. Melbourne, FL 32935

26,650± sf • 1.6± Acres

**SALE PRICE:** \$850,000

Located south of Lake Washington Rd. near US 1

**ZONED:** M1 - Light Industrial - City of Melbourne

**LOCATED:** Avocado Ave. is on the south side of Lake Washington Rd., west of the railroad tracks

- .3 miles to US 1
- 1.7 miles to CR 518
- 2.2 miles to Wickham Rd.