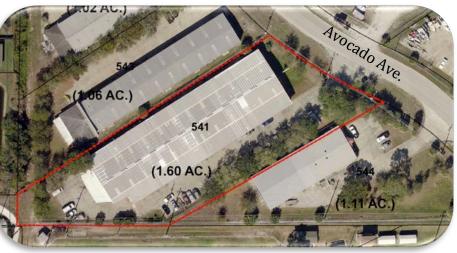

## **MULTI-TENANT - WAREHOUSE**

2280 Avocado Ave. Melbourne, FL 32935

26,650± sf • 1.6± Acres

**SALE PRICE:** \$850,000

Located south of Lake Washington Rd. near US 1

## **Multi-tenant Warehouse Building**

This 26,650± sf building has a steel truss and metal roof. There is a 3,998 sf of total office area and the remainder of 22,652 sf is warehouse space.

- 13 units avg. size is approximately 2,250 sf
- Each unit has: OHD, restroom and small office (wall unit A/C in offices), Unit #11 is 100% A/C
- 100% Leased
- 39 parking spaces