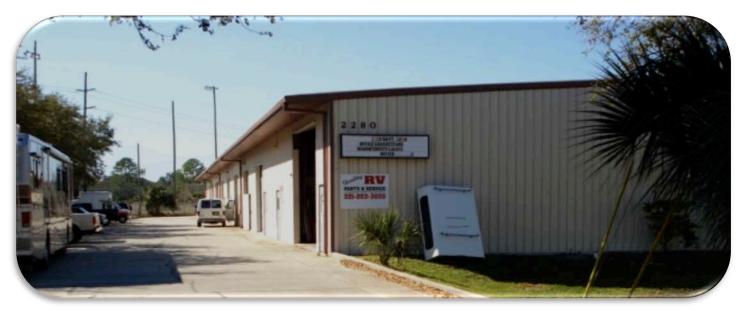

## **MULTI-TENANT - WAREHOUSE**

2280 Avocado Ave. Melbourne, FL 32935

26,650± sf • 1.6± Acres

**SALE PRICE:** \$850,000

Located south of Lake Washington Rd. near US 1

## **Multi-tenant Warehouse Building**

This 26,650± sf building has a steel truss and metal roof. There is a 3,998 sf of total office area and the remainder of 22,652 sf is warehouse space.

- 13 units avg. size is approximately 2,250 sf
- Each unit has: OHD, restroom and small office (wall unit A/C in offices), Unit #11 is 100% A/C
- 100% Leased
- 39 parking spaces

**ZONED:** M1 - Light Industrial - City of Melbourne

**LOCATED:** Avocado Ave. is on the south side of Lake Washington Rd., west of the railroad tracks

- .3 miles to US 1
- 1.7 miles to CR 518
- 2.2 miles to Wickham Rd.