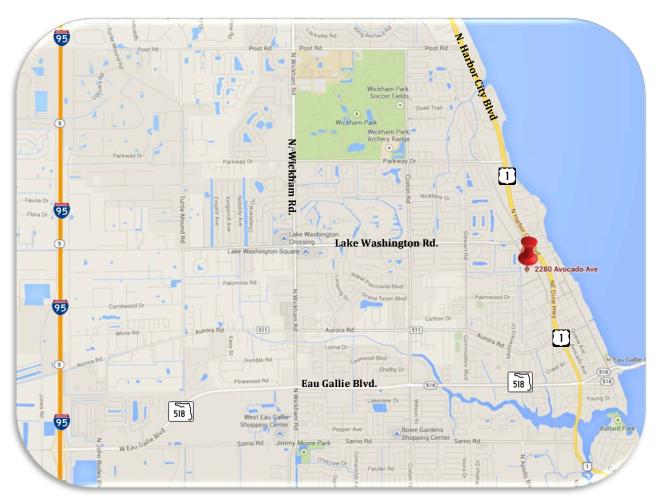

## **MULTI-TENANT - WAREHOUSE**

2280 Avocado Ave. Melbourne, FL 32935

26,650± sf • 1.6± Acres

**SALE PRICE:** \$850,000

Located south of Lake Washington Rd. near US 1

**ZONED:** M1 - Light Industrial - City of Melbourne

**LOCATED:** Avocado Ave. is on the south side of Lake Washington Rd., west of the railroad tracks

- .3 miles to US 1
- 1.7 miles to CR 518
- 2.2 miles to Wickham Rd.