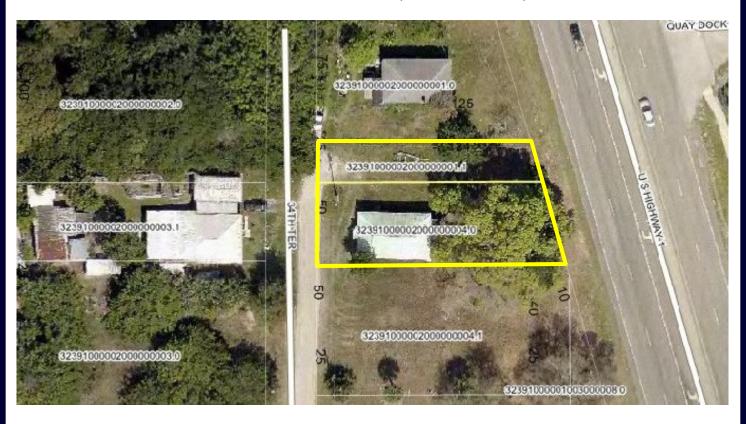

## .23 ACRES ON U.S. 1 WITH HOUSE

## **FOR SALE**

6730 & 6740 34th Terrace, Vero Beach, Florida

**LAND SIZE:** .23 Acres with 75 Ft. of Frontage on

U.S. 1 with 275 Ft. of Depth

**ZONING:** CL - Commercial Light

**RE TAXES:** \$611.23 (2013)

**UTILITIES:** County Water, Septic Tank & FPL

**PRICE:** \$49,000

**TRAFFIC** 

**COUNT:** 20,962 APPROX. (2013)

**FEATURES:** - US 1 Visibility

Could be assembled with additional property to southCan be used for a variety of

commercial usage

- 1104 SF House also on property

**CONTACT:** Billy Moss 772-713-4471

2945 20th Street, Vero Beach, Florida

Information Not Warranted

CALL (772) 778-2334