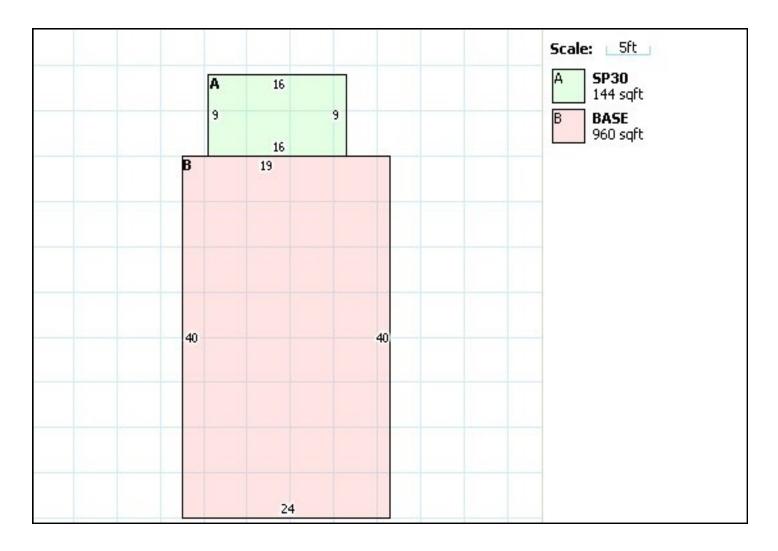

## .23 ACRES ON U.S. 1 WITH HOUSE

## **FOR SALE**

6730 & 6740 34th Terrace, Vero Beach, Florida



**LAND SIZE:** .23 Acres with 75 Ft. of Frontage on

U.S. 1 with 275 Ft. of Depth

**ZONING:** CL - Commercial Light

**RE TAXES:** \$611.23 (2013)

**UTILITIES:** County Water, Septic Tank & FPL

**PRICE:** \$49,000

**TRAFFIC** 

**COUNT:** 20,962 APPROX. (2013)

**FEATURES:** - US 1 Visibility

Could be assembled with additional property to southCan be used for a variety of

commercial usage

- 1104 SF House also on property

**CONTACT:** Billy Moss 772-713-4471



2945 20th Street, Vero Beach, Florida

Information Not Warranted

CALL (772) 778-2334

## LOCATOR MAP



BIRD'S EYE



## COUNTY SKETCH