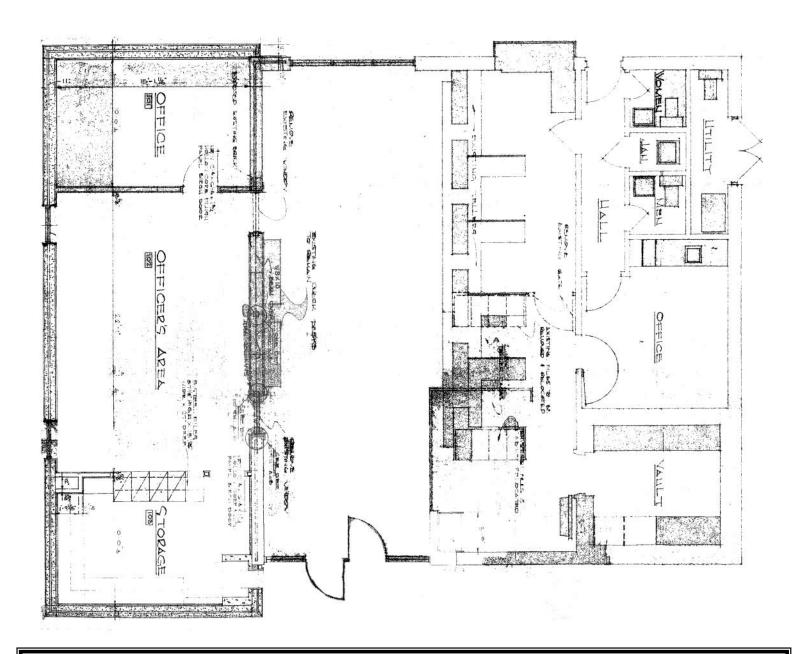

## 1000 S. Wayne St. - Milledgeville, GA

Lot Size: 2,282 sf on .60 acres

**Zoning:** Community Commercial

Parking: 17 spaces
Utilities: All available

**Notes:** This is a former bank branch located on the south side of Milledgeville. It is convenient to downtown, Georgia College & State University, the new

redevelopment of the Shaw building and Central State Hospital.

Price: \$350,000

Reduced Price: \$299,000