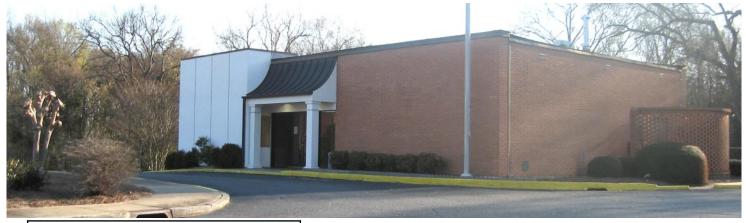

# Former Bank Branch

## 1000 S. Wayne St. - Milledgeville, GA

Lot Size: 2,282 sf on .60 acres

**Zoning:** Community Commercial

Parking: 17 spaces
Utilities: All available

**Notes:** This is a former bank branch located on the south side of Milledgeville. It is convenient to downtown, Georgia College & State University, the new

redevelopment of the Shaw building and Central State Hospital.

Price: \$350,000

Reduced Price: \$299,000