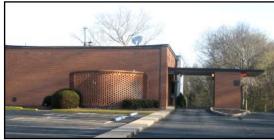

# Former Bank Branch

## 1000 S. Wayne St. - Milledgeville, GA

Lot Size: 2,282 sf on .60 acres

**Zoning:** Community Commercial

Parking: 17 spaces
Utilities: All available

**Notes:** This is a former bank branch located on the south side of Milledgeville. It is convenient to downtown, Georgia College & State University, the new

redevelopment of the Shaw building and Central State Hospital.

Price: \$350,000

Reduced Price: \$299,000