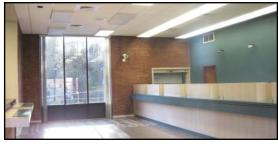

# Former Bank Branch

## 1000 S. Wayne St. - Milledgeville, GA

Lot Size: 2,282 sf on .60 acres

**Zoning:** Community Commercial

Parking: 17 spaces
Utilities: All available

**Notes:** This is a former bank branch located on the south side of Milledgeville. It is convenient to downtown, Georgia College & State University, the new

redevelopment of the Shaw building and Central State Hospital.

Price: \$350,000

Reduced Price: \$299,000