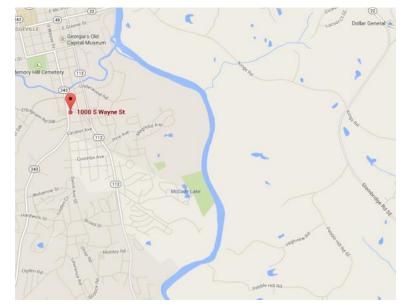

## 1000 S. Wayne St. - Milledgeville, GA

Lot Size: 2,282 sf on .60 acres

**Zoning:** Community Commercial

Parking: 17 spaces
Utilities: All available

**Notes:** This is a former bank branch located on the south side of Milledgeville. It is convenient to downtown, Georgia College & State University, the new