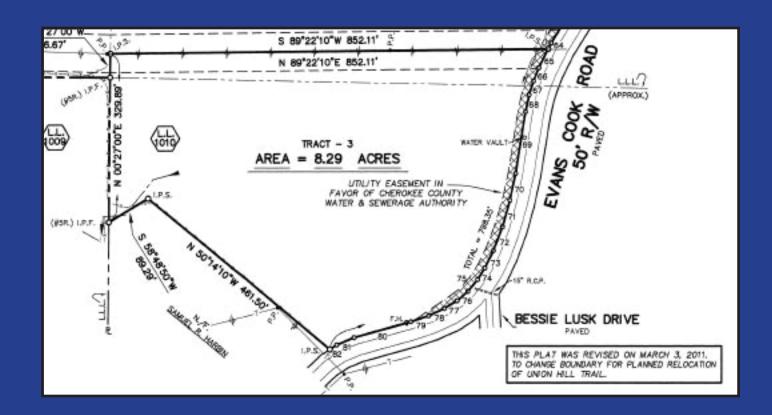

# LAND FOR SALE

Evans Cook Road (formally part of the Union Hill and Hwy 20 tract)
Canton, GA 30114 — Cherokee County

- Sale Price: \$20,000 per acre
- 8.2± acres
- Located on Evans Cook Road, south of the intersection of GA Hwy 20 and Union Hill Road
- Great location in rapidly-growing area
- DOT recently widened GA Hwy 20 to 3 lanes just north of property
- Approximately 10 minutes from Interstate 575 which connects with Interstate 75, providing good access to Metro Atlanta

- Site Features include:
  - Approximately 798.35 feet of frontage on Evans Cook Road
  - Zoning: GC (General Commercial)
  - DOT recently signalized and added turn lanes at the intersection of Union Hill Rd. and GA Hwy. 20
  - Sewer accessible to property

#### Site Plans

6185 Crooked Creek Road • Suite C, Norcross, GA 30092 t: 770.449.1600 • f: 770.449.6110 • www.isicommercial.com Contact:

Grover Swilley 404.569.5907 grover.swilley@gmail.com

Mark Moore 404.886.0552 mark@isicommercial.com