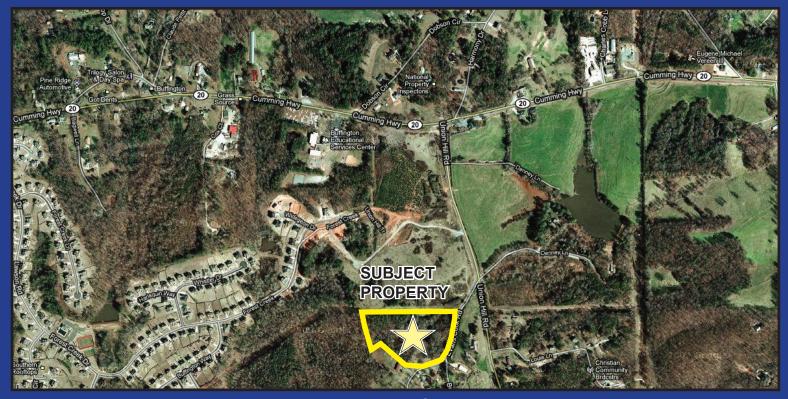

# LAND FOR SALE

Evans Cook Road (formally part of the Union Hill and Hwy 20 tract)
Canton, GA 30114 — Cherokee County

- Sale Price: \$20,000 per acre
- 8.2± acres
- Located on Evans Cook Road, south of the intersection of GA Hwy 20 and Union Hill Road
- Great location in rapidly-growing area
- DOT recently widened GA Hwy 20 to 3 lanes just north of property
- Approximately 10 minutes from Interstate 575 which connects with Interstate 75, providing good access to Metro Atlanta

- Site Features include:
  - Approximately 798.35 feet of frontage on Evans Cook Road
  - Zoning: GC (General Commercial)
  - DOT recently signalized and added turn lanes at the intersection of Union Hill Rd. and GA Hwy. 20
  - Sewer accessible to property

## LAND FOR SALE — Union Hill Rd. & Cumming Hwy. (GA Hwy 20) Canton, GA 30114 — Cherokee County