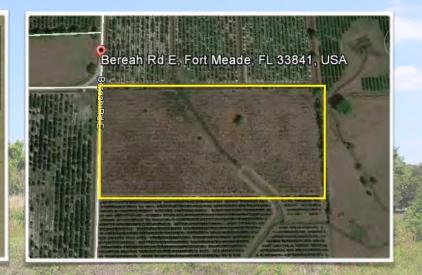

# 20± ACRE VACANT LAND

### Former Citrus Grove in Fort Meade, Florida

Location: Traveling south on U.S. Highway 27, turn right • Zor onto Avon Park Cut-Off Road. Travel west for approx. 2.5 • Har miles. Turn south on E Berea Road. Travel south for 0.8 miles. The property is on the left.

- Zoning: Residential
- Hard Road Frontage
- Greenbelt Ag Exemption Potential

Crosby & Associates, Inc. • 505 Avenue A NW, Suite 306, Winter Haven, FL 33881 • 863.293.5600 • crosbydirt.com

information. We are not responsible for errors,