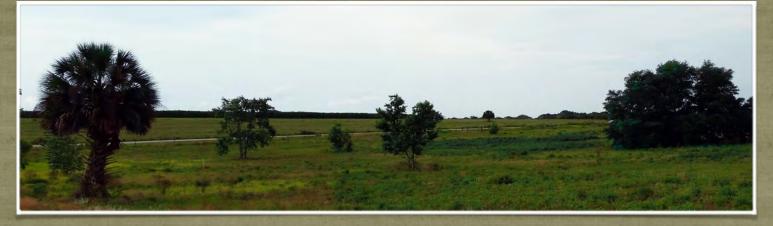

# 20± ACRE VACANT LAND

### Former Citrus Grove in Fort Meade, Florida

Location: Traveling south on U.S. Highway 27, turn right • Zor onto Avon Park Cut-Off Road. Travel west for approx. 2.5 • Har miles. Turn south on E Berea Road. Travel south for 0.8 miles. The property is on the left.