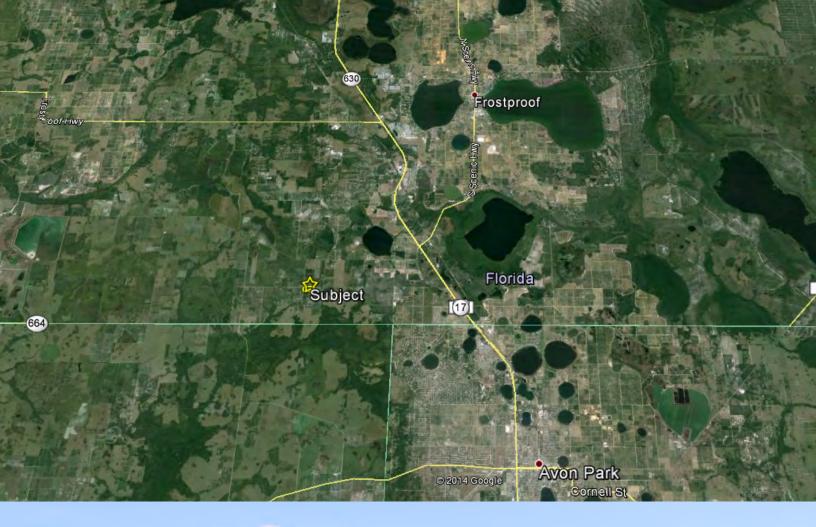

### Former Citrus Grove in Fort Meade, Florida

Location: Traveling south on U.S. Highway 27, turn right • Zor onto Avon Park Cut-Off Road. Travel west for approx. 2.5 • Har miles. Turn south on E Berea Road. Travel south for 0.8 miles. The property is on the left.