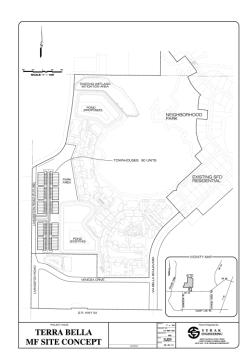

#### **PROPERTY FEATURES**

The Land O' Lakes submarket is a move up market.

The subject property is part of a 220 acre mixed use development community of single family, multi family, retail and office uses.

Discovery Point Day Care and The Dance and Gymnastics Academy are in close walking distance.

- Location: Northeast quadrant of Livingston Road and Venezia Drive, 630 feet north of S.R. 54
- Size: 11.77 gross acres and 7.6 acres net
- Zoning: PD for 80 units
- Utilities: At site
- Price: \$25,000/lot or \$2,000,000