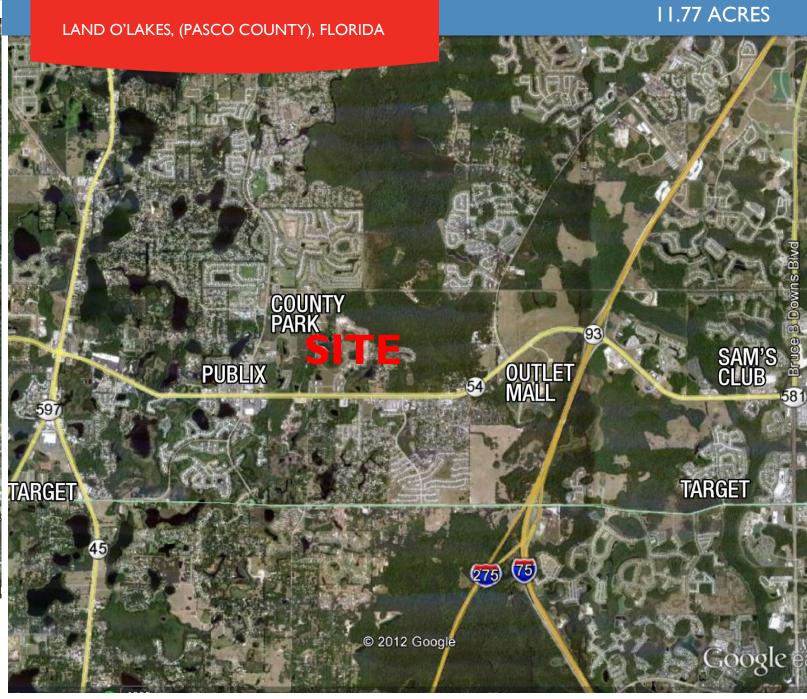

### **DISTANCES:**

- I mile to Publix
- 2 miles to proposed Simon Outlet Mall
- 2.6 miles to I-75
- 4.5 miles to Target
- 4.8 miles to The Shoppes at Wesley Chapel.
- 5.8 miles to Sunlake High School
- 6 miles to Charles S. Rushe Middle School, A rating
- 6.8 miles to Lake Myrtle Elementary, A rating
- 7.8 miles to Suncoast Expressway
- 20.9 miles to Tampa CBD
- 24.3 miles to Westshore Employment Center