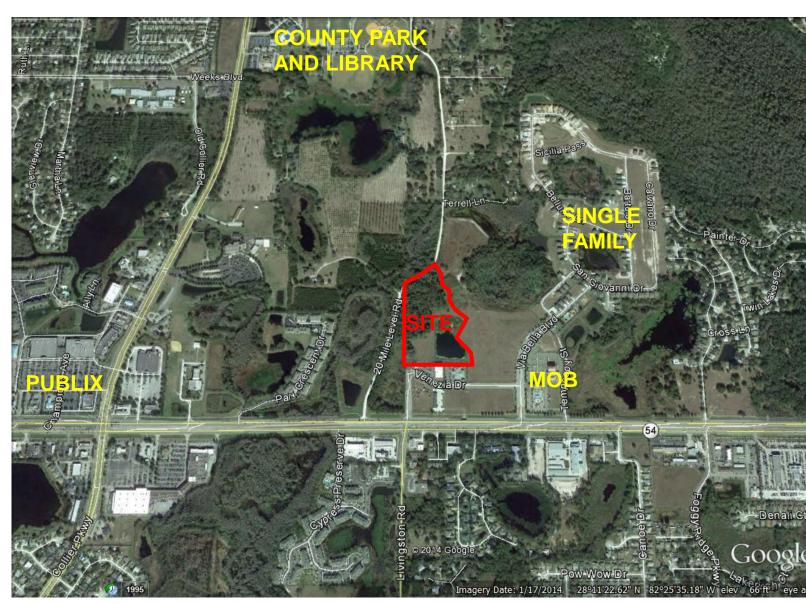

#### **PROPERTY FEATURES**

The Land O' Lakes submarket is a move up market.

The subject property is part of a 220 acre mixed use development community of single family, multi family, retail and office uses.

The builders in the single family development are K Hovnanian, Homes by West Bay and DR Horton. Prices are from \$200,000 to \$400,000.

The Florida Medical Clinic, across the street from the property is a 41,000 SF medical office facility offering family medicine, interval medicine, pediatrics, cardiology, dermatology, gastroenterology, hematology, oncology, pain management, orthopedic surgery, pulmonology, sleep disorders, radiology and rheumatology. There are 175 employees working there.

Discovery Point Day Care and The Dance and Gymnastics Academy are in close walking distance.

- Location: Northeast quadrant of Livingston Road and Venezia Drive, 630 feet north of S.R. 54
- Size: 11.77 gross acres and 7.6 acres net
- Zoning: PD for 80 units
- Utilities: At site
- Price: \$25,000/lot or \$2,000,000