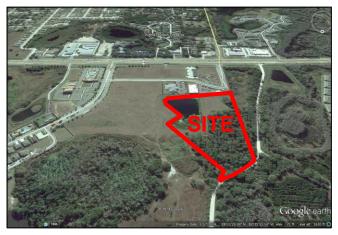

Discovery Point Day Care and The Dance and Gymnastics Academy are in close walking distance.

- Location: Northeast quadrant of Livingston Road and Venezia Drive, 630 feet north of S.R. 54
- Size: 11.77 gross acres and 7.6 acres net
- Zoning: PD for 80 units
- Utilities: At site
- Price: \$25,000/lot or \$2,000,000

**DR** Horton

Florida Medical Center

Ground Shot looking north

Entrance to single family

Discovery Point Day Care

Site looking south