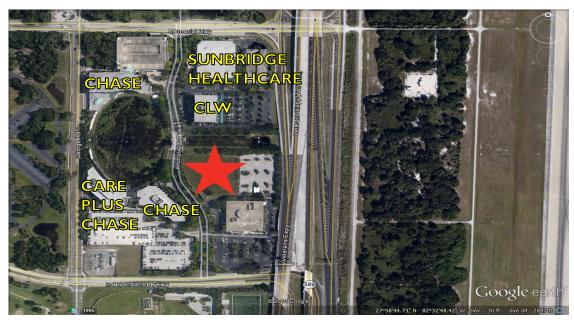

### LAND FEATURES

- Location: Northwest corner of Independence Parkway & Veterans Expressway
- Size: 4.5 Net Acres
- Zoning: PD, allowing office up to 125,000 sf, four story building and three story parking garage

### **COMMENTS**

- Excellent access
- Pad ready
- Retention in place
- Good line of site from Veteran's Expressway
- Close to affluent housing
- 31 hotels within 3.5 mile radius

### **DISTANCES**

| Veteran's expressway ingress only, from north bound | 0.2 miles  |
|-----------------------------------------------------|------------|
| Veteran's expressway exit north and south bound     | 0.3 miles  |
| Airport drop off                                    | 3.3 miles  |
| I-275                                               | 2.5 miles  |
| Westshore Mall                                      | 2.7 mile   |
| International Mall                                  | 2.9 mile   |
| Tampa CBD                                           | 7.3 miles  |
| Clearwater Beach                                    | 18.6 miles |