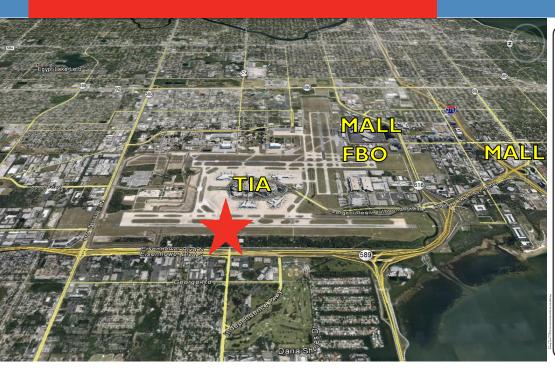

### **DISTANCES**

| Veteran's expressway ingress only, from north bound | 0.2 miles  |
|-----------------------------------------------------|------------|
| Veteran's expressway exit north and south bound     | 0.3 miles  |
| Airport drop off                                    | 3.3 miles  |
| I-275                                               | 2.5 miles  |
| Westshore Mall                                      | 2.7 mile   |
| International Mall                                  | 2.9 mile   |
| Tampa CBD                                           | 7.3 miles  |
| Clearwater Beach                                    | 18.6 miles |