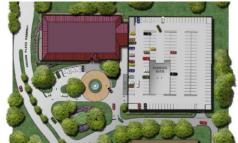

### LAND FEATURES

- Location: Northwest corner of Independence Parkway & Veterans Expressway
- Size: 4.5 Net Acres
- Zoning: PD, allowing office up to 125,000 sf, four story building and three story parking garage