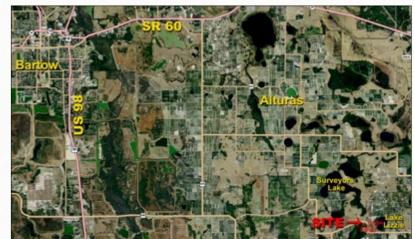

Total Acreage: 45.25 +/- acres

Improved Acreage: 31 +/- acres (citrus grove)

Sale Price: \$300,000

**Property Address:** Lake Buffum Road N, Bartow, FL 33830 - Polk County

**Nearest Intersection:** Lake Buffum Road N and Murphy Road

### **Driving Directions From Lake Wales:**

- Go south on US 27 for 4 +/- miles to Alturas Babcock Cutoff Road
- Go west on Alturas Babcock Cutoff Road for 3.7 miles to Lake Buffum Road East
- Go south on Lake Buffum Road East for 1.7 miles to Lake Buffum Road North
- Go west on Lake Buffum Road North for 2 miles and the property will be on the right