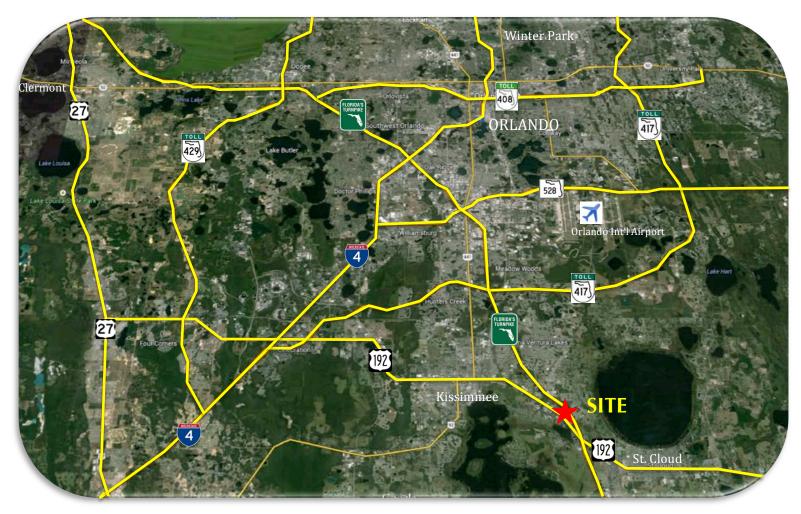

Osceola County, Florida serves as the south/central boundary of the greater Central Florida county metropolitan area encompassing approximately 1,506 square miles. It is home to two incorporated jurisdictions including the cities of Kissimmee and St. Cloud. Osceola County is currently experiencing growth which presents a variety of exciting opportunities.