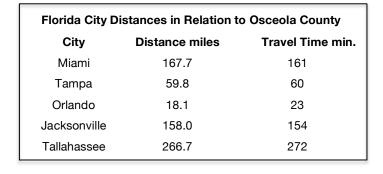

Osceola County, Florida serves as the south/central boundary of the greater Central Florida county metropolitan area encompassing approximately 1,506 square miles. It is home to two incorporated jurisdictions including the cities of Kissimmee and St. Cloud. Osceola County is currently experiencing growth which presents a variety of exciting opportunities.