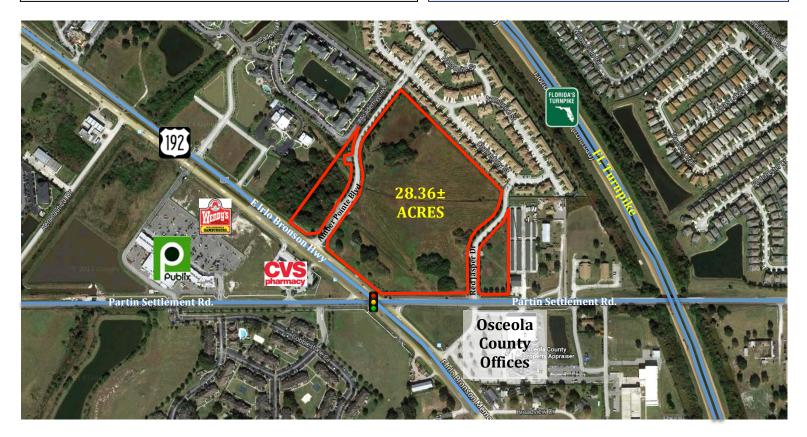

## SALE VACANT LAND

US 192 at Partin Settlement Rd. (E Irlo Bronson Memorial Hwy) Kissimmee, FL 34744

COMMERCIAL LAND - 28.36± ACRES SALE PRICE: \$4,500,000.00

## **PARCEL IDs:**

29-25-30-2542-0001-FD10 - 2.36 Acres 29-25-30-2542-0001-FD20 - 23.82 Acres 29-25-30-2542-0001-FD30 - 2.14 Acres

Directly on US 192 (Irlo Bronson Memorial Hwy.) at Partin Settlement Rd., across from Partin Village, a brand new Publix anchored retail center

## **HIGHLIGHTS:**

- Orlando MSA
- Directly on US 192 (E Irlo Bronson Mem. Hwy)
- Combined traffic count: 48,726 CPD
- Across from 65,000+ sf, Publix anchored retail center
- Just east of Florida Turnpike (exit #244)