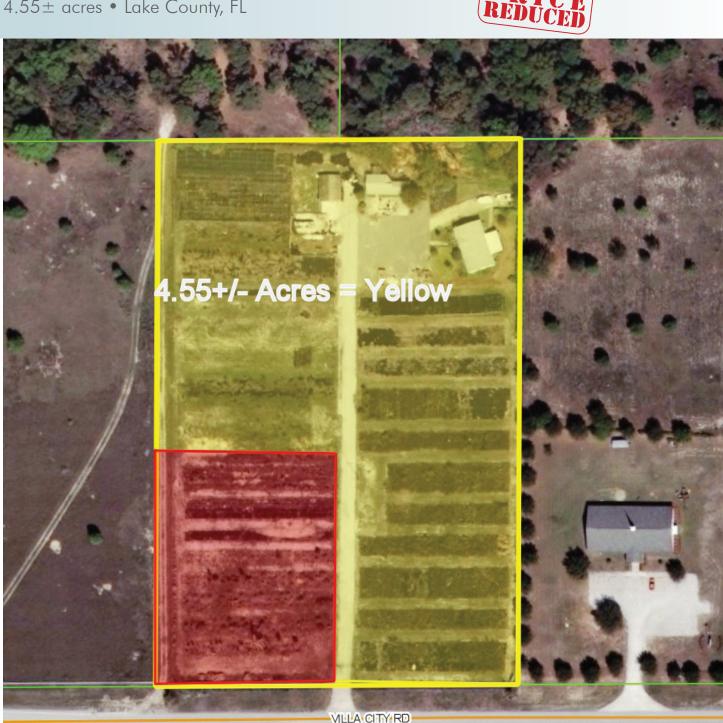

#### **SIZE**

 $4.55 \pm acres$ 

#### ROAD FRONTAGE

415' ± on Villa City Road (Hwy 545)

#### **STRUCTURES**

2,532 sf mobile home (livable condition), 640 sf structure (on-site office).

### **DESCRIPTION**

BANK OWNED. The property consists of 100% uplands. The property was previously in nursery production and is surrounded by similar residential "ranchettes" (small-large scale farms, ranches, groves).