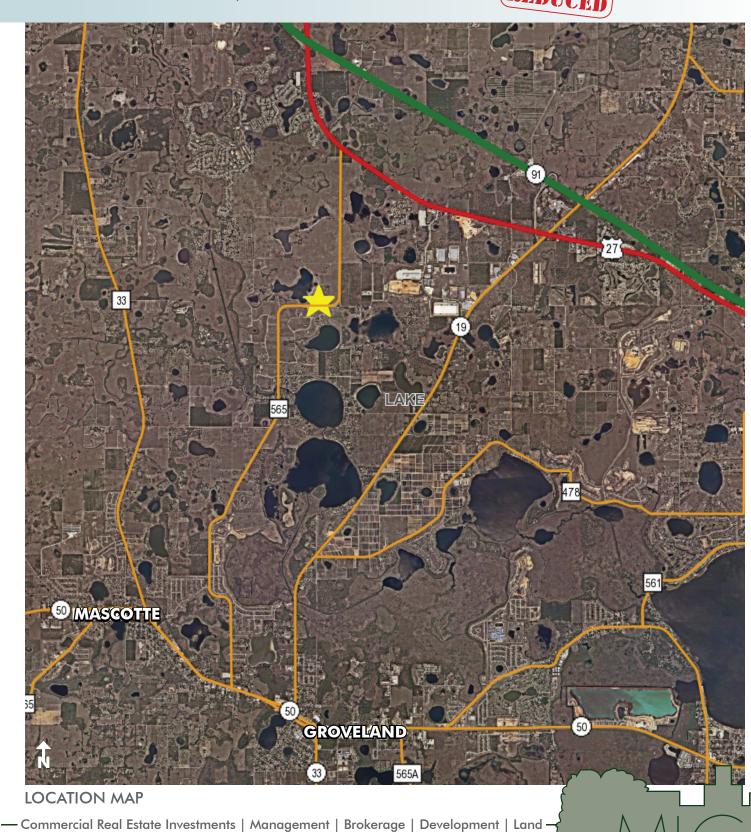

#### LOCATION

19441 Villa City Road, Groveland, FL 34736.  $5\pm$  miles north of downtown Groveland,  $4.5\pm$  miles northeast of Mascotte,  $8\pm$  miles northwest of Clermont and  $7.5\pm$  miles southwest of Howie in the Hills.

**REGIONAL MAP** 

RANCHIGROV LIN

— Commercial Real Estate Investments | Management | Brokerage | Development | Land

Maury L. Carter & Associates, Inc. 407-422-3144 | www.maurycarter.com

BANK OWNED

4.55± acres • Lake County, FL