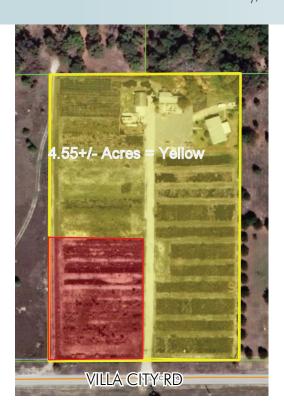

#### **SIZE**

 $4.55 \pm acres$ 

#### ROAD FRONTAGE

415' ± on Villa City Road (Hwy 545)

#### **STRUCTURES**

2,532 sf mobile home (livable condition), 640 sf structure (on-site office).

### **DESCRIPTION**

BANK OWNED. The property consists of 100% uplands. The property was previously in nursery production and is surrounded by similar residential "ranchettes" (small-large scale farms, ranches, groves).