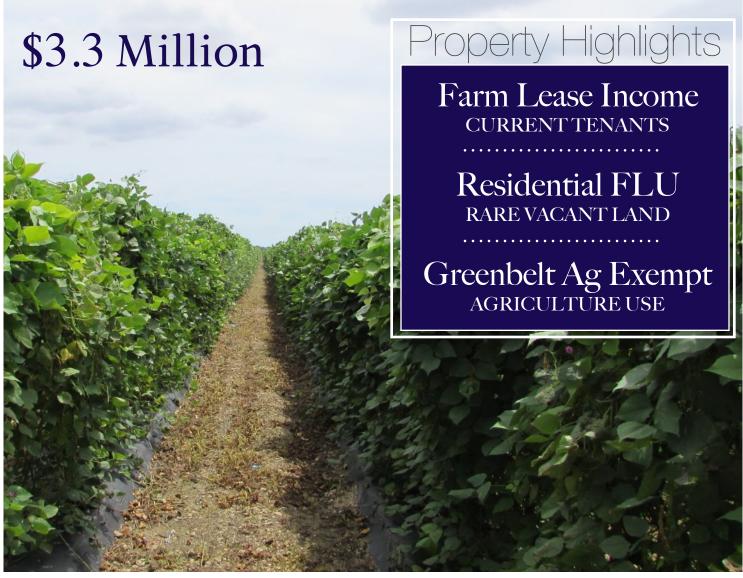

## 95 ACRES of MULTI-USE Property in Homestead, Florida







## 2013 Demographics

| ı |                   |          |          |          |
|---|-------------------|----------|----------|----------|
| l | 2013              | 1 Mile   | 3 Miles  | 10 Miles |
|   | Population        | 26       | 2,141    | 147,662  |
|   | Median<br>Age     | 41.3     | 37.5     | 30.8     |
|   | Median<br>Income  | \$35,000 | \$53,963 | \$35,866 |
|   | Average<br>Income | \$57,499 | \$65,883 | \$50,922 |



SW 320th St

North Miam

Mowry Dr

MIKE SHELTON, CCIM 407.687.1025 mike@crosbydirt.com

ED REDLICH, PA, SIOR, CCIM

786.433.2379 eredlich@comreal.com

Crosby & Associates, Inc. 505 Avenue A NW, Suite 306 Winter Haven, Florida 33881

ComReal Miami, Inc. 2335 NW 107th Avenue, Suite #2M02 Doral, Florida 33172 www.crosbydirt.com 863.293.5600

www.ComRealMiam