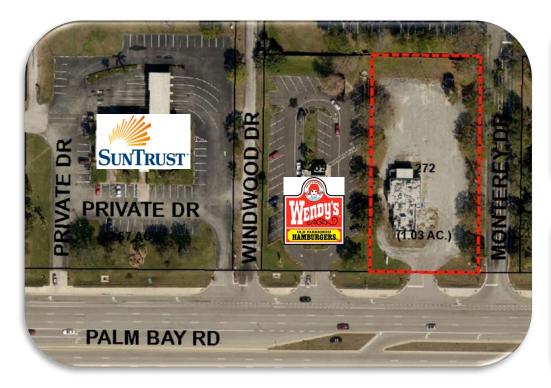

## FREESTANDING BUILDING

1761 PALM BAY RD. NE | PALM BAY, FL 32905

- ⇒ All infrastructure in place
- Great Office or Retail location
- Driveway on side of building with window would serve as great drive-thru!

Traffic Counts (AADT) - 31,130

**Generous Parking!** 

Jeffery T. Robison, Principal

(321) 722-0707 x13(321) 508-9462 leff@TeamLBR.com

LIGHTLE BECKNER ROBISON COMMERCIAL REAL ESTATE SERVICES

Brian L. Lightle, CCIM SIOR