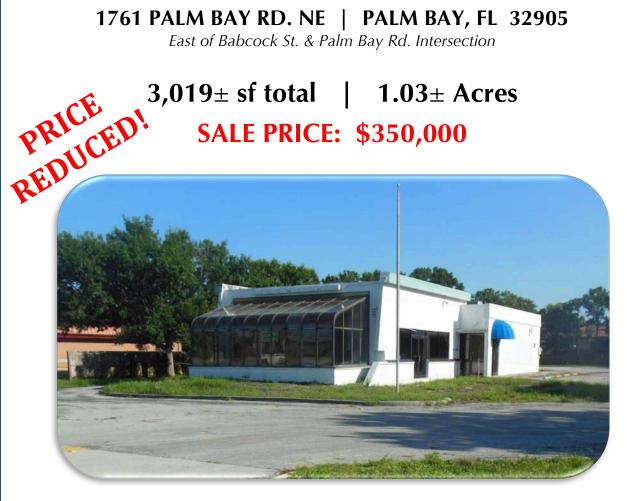

## RETAIL OR OFFICE BLDG FOR SAL

## FREESTANDING BUILDING

1761 PALM BAY RD. NE | PALM BAY, FL 32905

- ⇒ All infrastructure in place
- Great Office or Retail location
- Driveway on side of building with window would serve as great drive-thru!

Traffic Counts (AADT) - 31,130

**Generous Parking!** 

Jeffery T. Robison, Principal

(321) 722-0707 x13(321) 508-9462 leff@TeamLBR.com

LIGHTLE BECKNER ROBISON COMMERCIAL REAL ESTATE SERVICES

Brian L. Lightle, CCIM SIOR