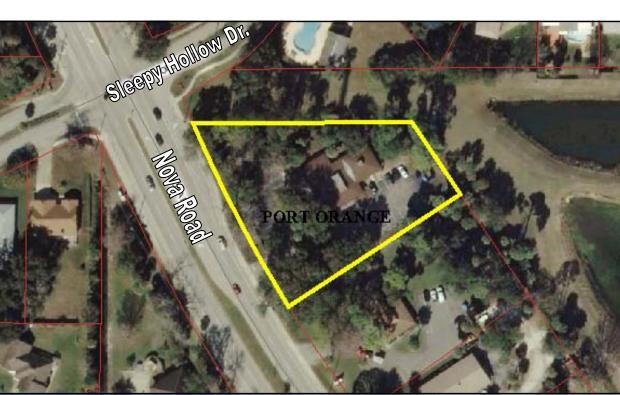

# PROFESSIONAL BUILDING FOR SALE OR LEASE

3911 S. Nova Road Port Orange, Florida 32127

## **Property Summary**

Property:3911 S. Nova RoadParcel No:6316-00-0023

-----

Status: For Sale or For Lease

Size: 4,880 SF on 1.23+/- Acres

Average HHI <u>1 MILE</u> <u>3 MILES</u> <u>5 MILES</u> (est.): \$44,867 \$53,764 \$57,459

Traffic Count: 25,000 vehicles per day - Nova Road

Property Highlights:

- Freestanding Medical/Professional Building
  - Thirteen Exam Rooms, Four Offices, Two Nurse's Stations, Two Labs, Breakroom, Waiting Room, and Procedure Room
  - Potential to be divided into three individual office units
  - 35 Parking Space plus 2 Handicap Spaces
  - Near Halifax Health Medical Center Port Orange and Dunlawton Business Corridor
  - Just south of Dunlawton Avenue
  - Oversized site with potential room for adding an additional building along Nova Road
  - Possible conversion to Assisted Living Facility (ALF)