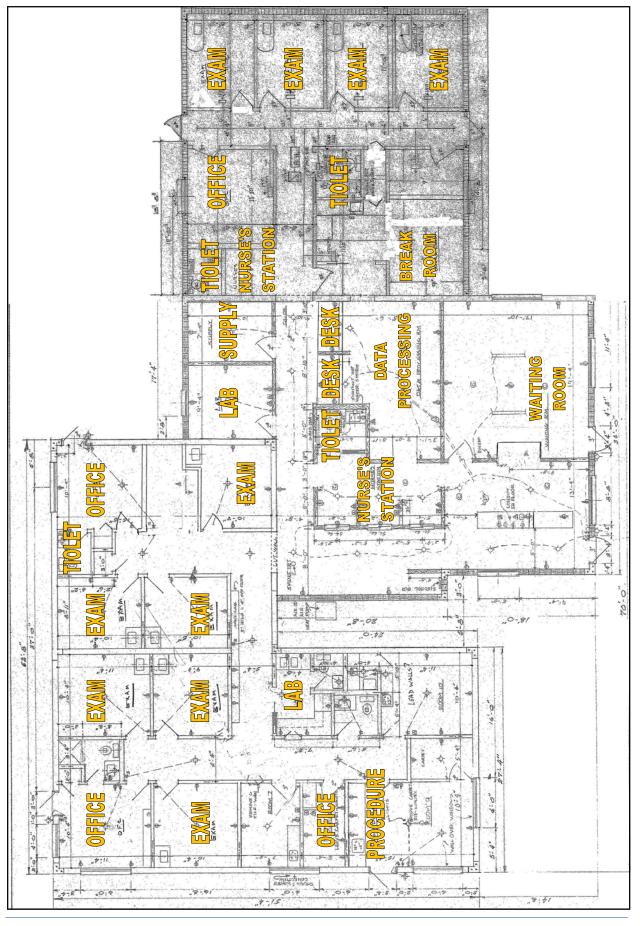

Average HHI <u>1 MILE</u> <u>3 MILES</u> <u>5 MILES</u> (est.): \$44,867 \$53,764 \$57,459

Traffic Count: 25,000 vehicles per day - Nova Road

Property Highlights:

- Freestanding Medical/Professional Building
  - Thirteen Exam Rooms, Four Offices, Two Nurse's Stations, Two Labs, Breakroom, Waiting Room, and Procedure Room
  - Potential to be divided into three individual office units
  - 35 Parking Space plus 2 Handicap Spaces
  - Near Halifax Health Medical Center Port Orange and Dunlawton Business Corridor
  - Just south of Dunlawton Avenue
  - Oversized site with potential room for adding an additional building along Nova Road
  - Possible conversion to Assisted Living Facility (ALF)

# PICTURES

R O C K S O L I D I N C O M M E R C I A L R E A L E S T A T E Information contained herein is believed to be accurate, but not guaranteed and may change without notice. FLOOR PLAN

۵