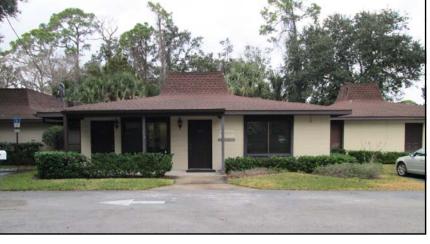

# PROFESSIONAL BUILDING FOR SALE OR LEASE

3911 S. Nova Road Port Orange, Florida 32127

## **Property Summary**

Property:3911 S. Nova RoadParcel No:6316-00-0023

-----

Status: For Sale or For Lease

Size: 4,880 SF on 1.23+/- Acres

Average HHI <u>1 MILE</u> <u>3 MILES</u> <u>5 MILES</u> (est.): \$44,867 \$53,764 \$57,459

Traffic Count: 25,000 vehicles per day - Nova Road

Property Highlights:

- Freestanding Medical/Professional Building
  - Thirteen Exam Rooms, Four Offices, Two Nurse's Stations, Two Labs, Breakroom, Waiting Room, and Procedure Room
  - Potential to be divided into three individual office units
  - 35 Parking Space plus 2 Handicap Spaces
  - Near Halifax Health Medical Center Port Orange and Dunlawton Business Corridor
  - Just south of Dunlawton Avenue
  - Oversized site with potential room for adding an additional building along Nova Road
  - Possible conversion to Assisted Living Facility (ALF)