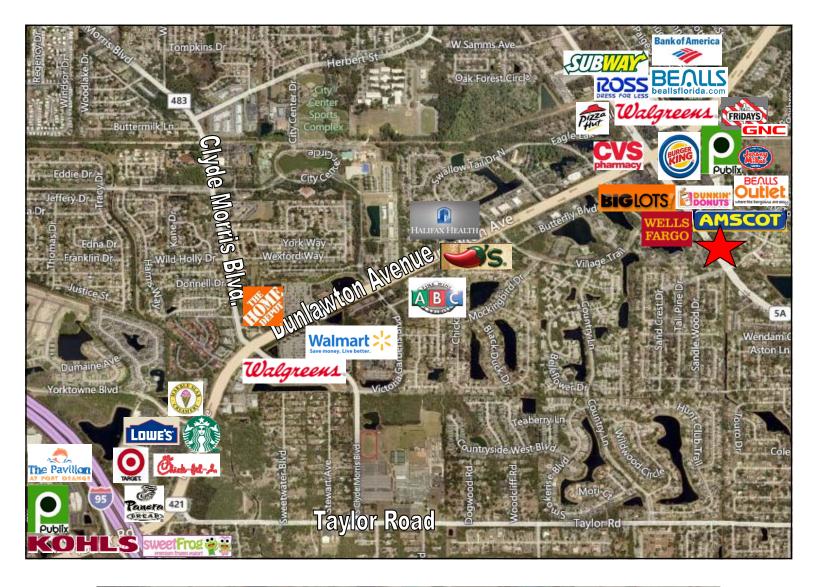

Average HHI <u>1 MILE</u> <u>3 MILES</u> <u>5 MILES</u> (est.): \$44,867 \$53,764 \$57,459

Traffic Count: 25,000 vehicles per day - Nova Road

Property Highlights:

- Freestanding Medical/Professional Building
  - Thirteen Exam Rooms, Four Offices, Two Nurse's Stations, Two Labs, Breakroom, Waiting Room, and Procedure Room
  - Potential to be divided into three individual office units
  - 35 Parking Space plus 2 Handicap Spaces
  - Near Halifax Health Medical Center Port Orange and Dunlawton Business Corridor
  - Just south of Dunlawton Avenue
  - Oversized site with potential room for adding an additional building along Nova Road
  - Possible conversion to Assisted Living Facility (ALF)