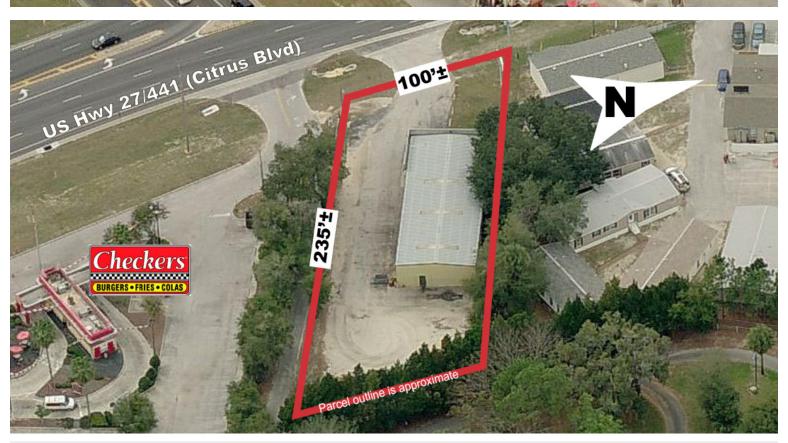

# 3487 N Highway 27/441 (Citrus Blvd)

Fruitland Park, Florida 34731

# **Property Features**

- Close proximity to The Villages
- Former AAMCO facility
- 4,000 SF building, built in 1977
- 3 overhead doors 5-bay stall area
- Great visibility
- New US Highway 27/441 road enhancements
- Strong traffic counts on US Highway 27/441 of 29,500 AADT north of the site and 38,500 AADT to the south of the site