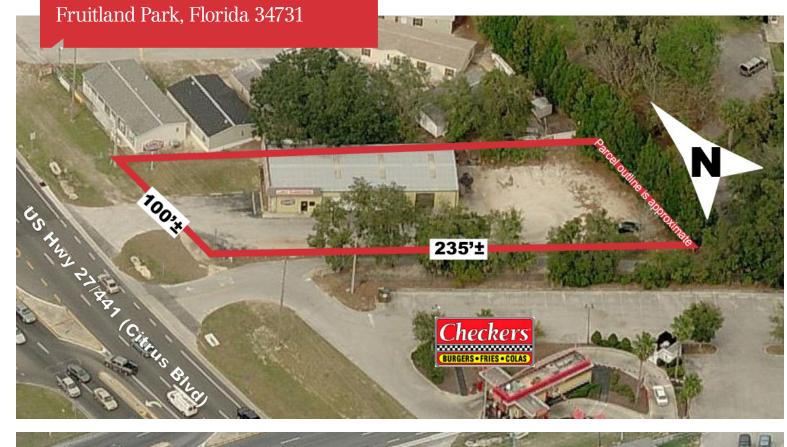

# 3487 N Highway 27/441 (Citrus Blvd)

Fruitland Park, Florida 34731

# **Property Features**

- Close proximity to The Villages
- Former AAMCO facility
- 4,000 SF building, built in 1977
- 3 overhead doors 5-bay stall area
- Great visibility
- New US Highway 27/441 road enhancements
- Strong traffic counts on US Highway 27/441 of 29,500 AADT north of the site and 38,500 AADT to the south of the site