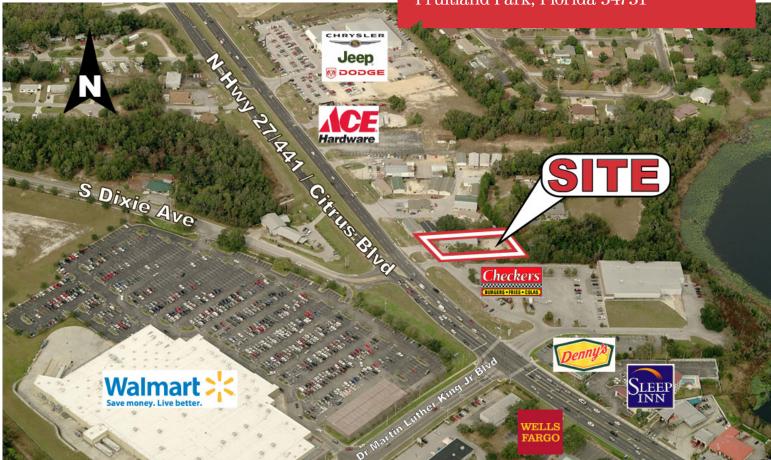

# 3487 N Highway 27/441 (Citrus Blvd)

Fruitland Park, Florida 34731

# **Property Features**

- Close proximity to The Villages
- Former AAMCO facility
- 4,000 SF building, built in 1977
- 3 overhead doors 5-bay stall area
- Great visibility
- New US Highway 27/441 road enhancements
- Strong traffic counts on US Highway 27/441 of 29,500 AADT north of the site and 38,500 AADT to the south of the site