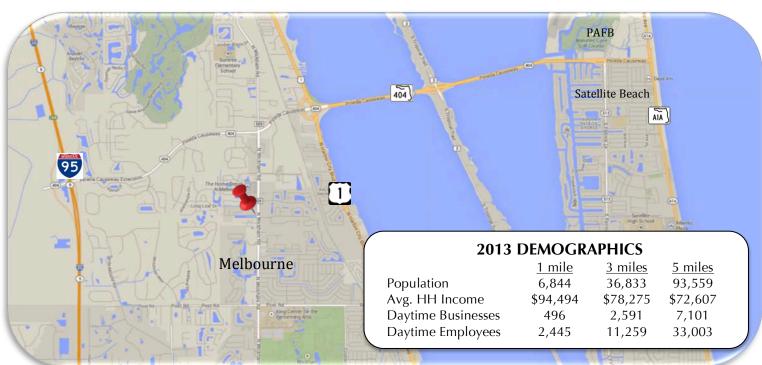

This large 14+ acre parcel is located on highly desirable Wickham Rd., a major retail artery in South Brevard County. Site is just south of the Pineda Causeway (SR 404) that leads from A1A Beachside to I-95. There are several residential subdivisions that surround this site, lots of retailers and schools: Longleaf Elementary School, Holy Trinity Academy (a private middle and high school) and Eastern Florida State College. The average household income within one mile of this site is \$94,494.