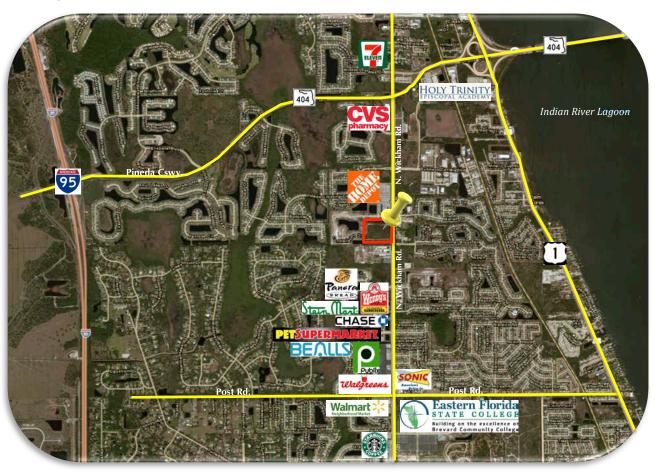

This large 14+ acre parcel is located on highly desirable Wickham Rd., a major retail artery in South Brevard County. Site is just south of the Pineda Causeway (SR 404) that leads from A1A Beachside to I-95. There are several residential subdivisions that surround this site, lots of retailers and schools: Longleaf Elementary School, Holy Trinity Academy (a private middle and high school) and Eastern Florida State College. The average household income within one mile of this site is \$94,494.

This property is zoned Commercial Parkway with 770' fronting on N. Wickham Rd. Access property directly from Wickham Rd., as well as a signalized intersection at Constellation Dr.

Located at the SW corner of N. Wickham Road and Constellation Dr.

- 3.4 miles to I-95 via SR 404
- 1.1 miles to Eastern Florida State College
- 1.9 miles to US Hwy 1 via SR 404
- 4.1 miles to SR 518 (Eau Gallie Blvd.)

Brian@TeamLBR.com

Brian L. Lightle, CCIM, SIOR

(321) 722-0707 x14