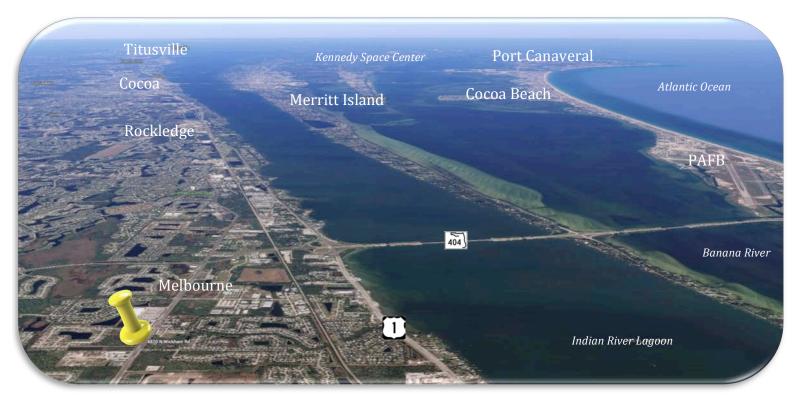

This large 14+ acre parcel is located on highly desirable Wickham Rd., a major retail artery in South Brevard County. Site is just south of the Pineda Causeway (SR 404) that leads from A1A Beachside to I-95. There are several residential subdivisions that surround this site, lots of retailers and schools: Longleaf Elementary School, Holy Trinity Academy (a private middle and high school) and Eastern Florida State College. The average household income within one mile of this site is \$94,494.

- 3.4 miles to I-95 via SR 404
- 1.1 miles to Eastern Florida State College
- 1.9 miles to US Hwy 1 via SR 404
- 4.1 miles to SR 518 (Eau Gallie Blvd.)

Brian@TeamLBR.com

Brian L. Lightle, CCIM, SIOR

(321) 722-0707 x14