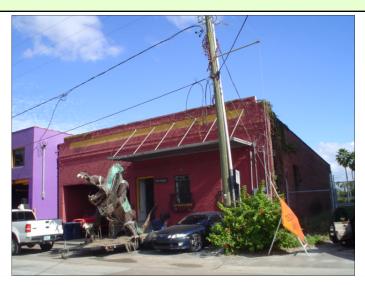

# FOR SALE Channelside District 210 S. 12th Street

#### HOT, HOT, HOT LOCATION!!!

- Located next to the Parking Garage and Walking Distance to the Shops and Restaurants of Channelside
- Perfect for Retail, Office or Residential Use
- Zoned CD-1 (See Zoning for further information)
- Lot Size: 50' x 115' (Excellent Frontage and Location)
- Parking: Onsite (Front) Parking for 4-5 cars & Parking Garage
- Building Size: Heated SF: 4,480 Gross SF: 5,691
- 2012 Taxes: \$3,907.30

#### FOR SALE \$850,000

**For More Information, Contact** 