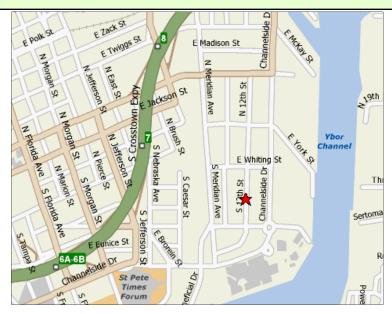

# FOR SALE Channelside District 210 S. 12th Street

- From I-275 South, Take Exit 45A toward Downtown East-West
- Take the Jefferson Street Ramp
- Turn Left onto E. Scott Street
- Turn Right onto N. Nebraska
- Turn Left onto Kennedy Blvd.
- Turn Right onto 12th Street

Arrive at 210 S. 12th Street