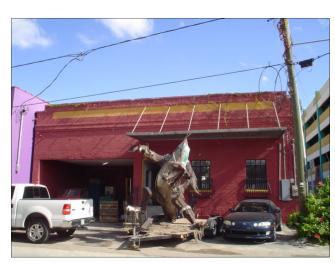

# FOR SALE Channelside District 210 S. 12th Street

#### HOT, HOT, HOT LOCATION!!!

- Located next to the Parking Garage and Walking Distance to the Shops and Restaurants of Channelside
- Perfect for Retail, Office or Residential Use
- Zoned CD-1 (See Zoning for further information)
- Lot Size: 50' x 115' (Excellent Frontage and Location)
- Parking: Onsite (Front) Parking for 4-5 cars & Parking Garage
- Building Size: Heated SF: 4,480 Gross SF: 5,691
- 2012 Taxes: \$3,907.30

#### FOR SALE \$850,000

**For More Information, Contact** 