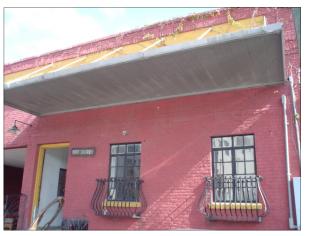

# FOR SALE Channelside District 210 S. 12th Street

#### HOT, HOT, HOT LOCATION!!!

- Located next to the Parking Garage and Walking Distance to the Shops and Restaurants of Channelside
- Perfect for Retail, Office or Residential Use
- Zoned CD-1 (See Zoning for further information)
- Lot Size: 50' x 115' (Excellent Frontage and Location)
- Parking: Onsite (Front) Parking for 4-5 cars & Parking Garage
- Building Size: Heated SF: 4,480 Gross SF: 5,691
- 2012 Taxes: \$3,907.30