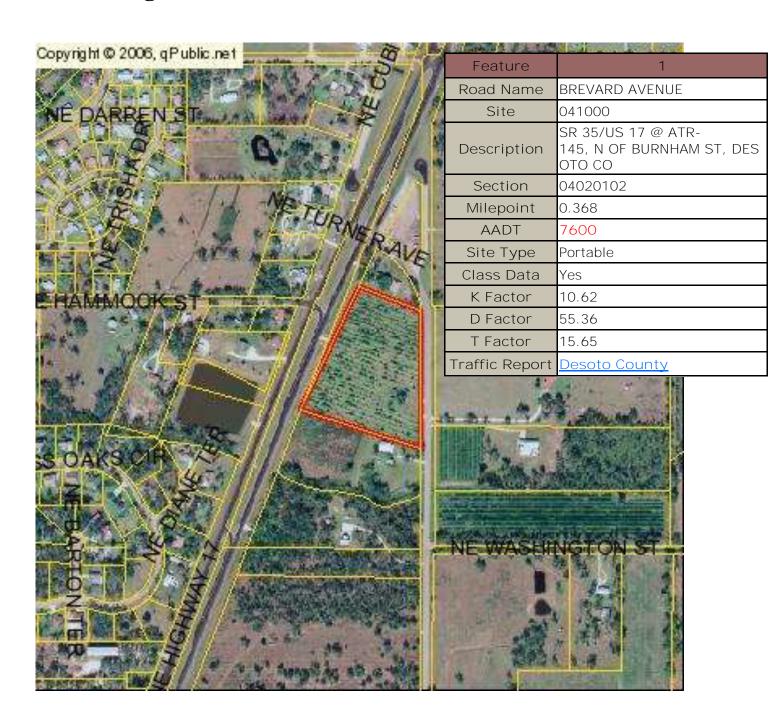

## Commercial (CN) Zoned 10+/- acre Corner location Frontage on 2 major arterial roads: US Hwy 17 and Turner Ave. Asking \$249,900.00 Call Genie Martin 863-990-8223

Genie Martin, Realtor, Asscoc. 863-990-8223

## Commercial (CN) Zoned 10+/- acre Corner location Excellent SERVICE PLAZA LOCATION Frontage on 2 major arterial roads: US Hwy 17 and Turner Ave. Only \$959,000 for all!

Genie Martin, Realtor, Assoc. 863-990-8223