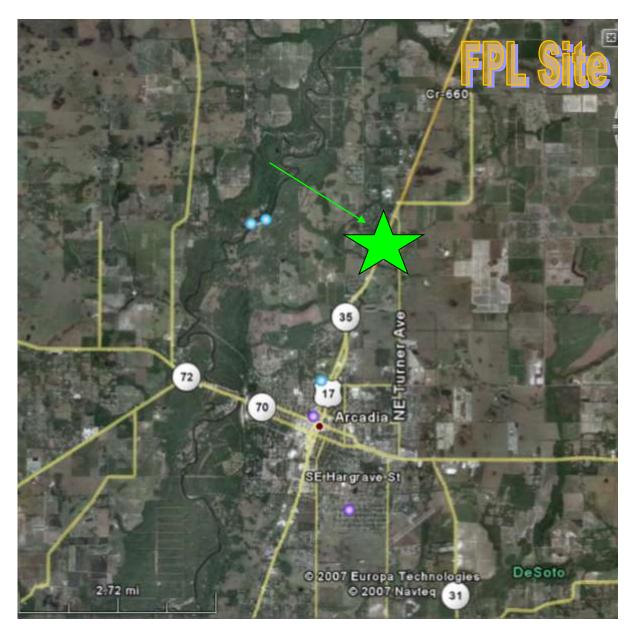

## Commercial (CN) Zoned 10+/- acre Corner location Frontage on 2 major arterial roads: US Hwy 17 and Turner Ave. Asking \$249,900.00 Call Genie Martin 863-990-8223

Genie Martin, Realtor, Asscoc. 863-990-8223

## Commercial (CN) Zoned 10+/- acre Corner location Excellent SERVICE PLAZA LOCATION Frontage on 2 major arterial roads: US Hwy 17 and Turner Ave. Only \$959,000 for all!

Genie Martin, Realtor, Assoc. 863-990-8223

## Concept for new Highway Access As suggested by DeSoto Planning Director

Genie Martin, Realtor, Assoc. 863-990-8223

Located near one of the largest Solar Energy facilities in the world. Efforts being made to bring in more "Green Technology" companies.