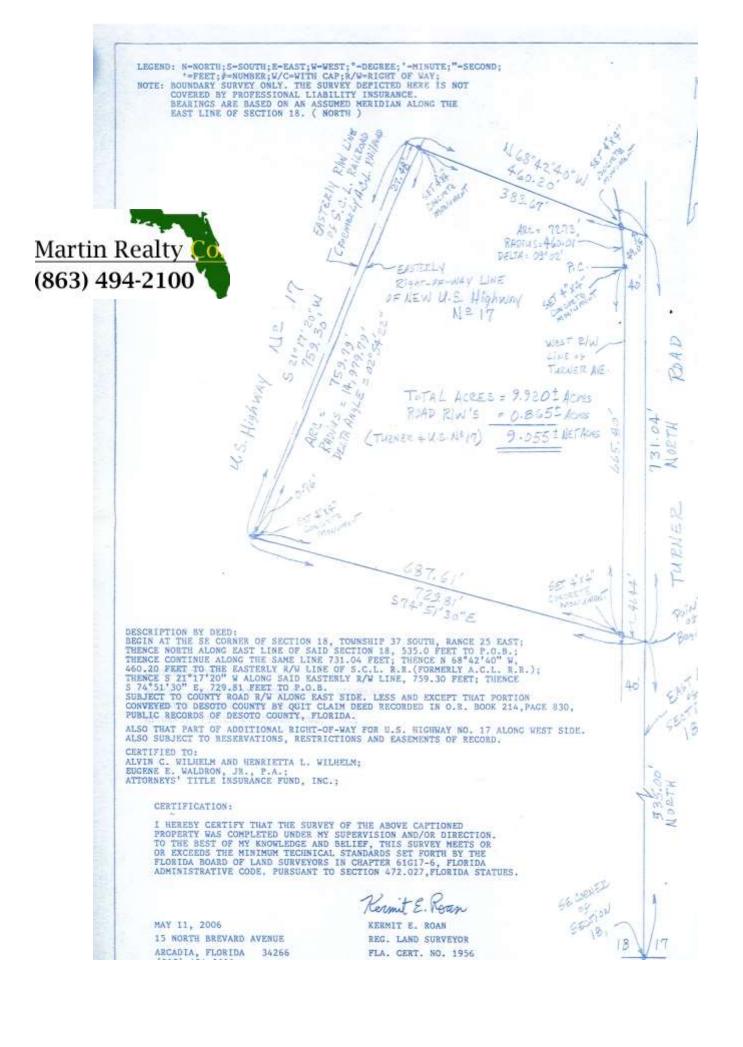

## Commercial (CN) Zoned 10+/- acre Corner location Frontage on 2 major arterial roads: US Hwy 17 and Turner Ave. Asking \$249,900.00 Call Genie Martin 863-990-8223

Genie Martin, Realtor, Asscoc. 863-990-8223

## Commercial (CN) Zoned 10+/- acre Corner location Excellent SERVICE PLAZA LOCATION Frontage on 2 major arterial roads: US Hwy 17 and Turner Ave. Only \$959,000 for all!

Genie Martin, Realtor, Assoc. 863-990-8223