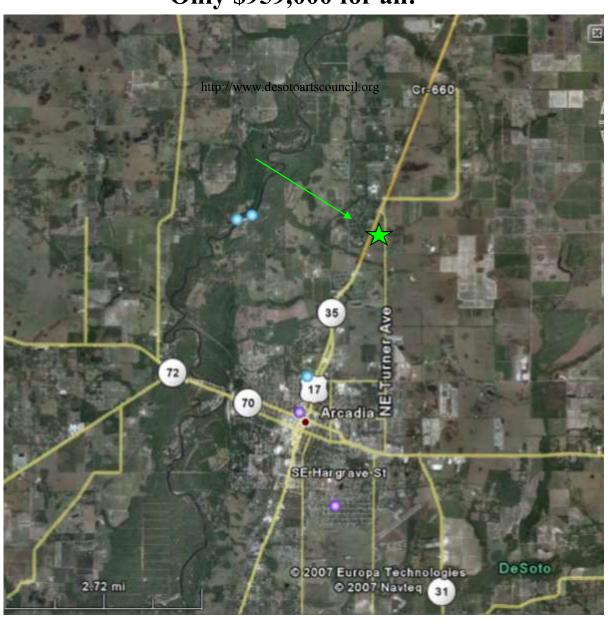

## Commercial (CN) Zoned 10+/- acre Corner location Excellent SERVICE PLAZA LOCATION Frontage on 2 major arterial roads: US Hwy 17 and Turner Ave. Only \$959,000 for all!

Genie Martin, Realtor, Assoc. 863-990-8223