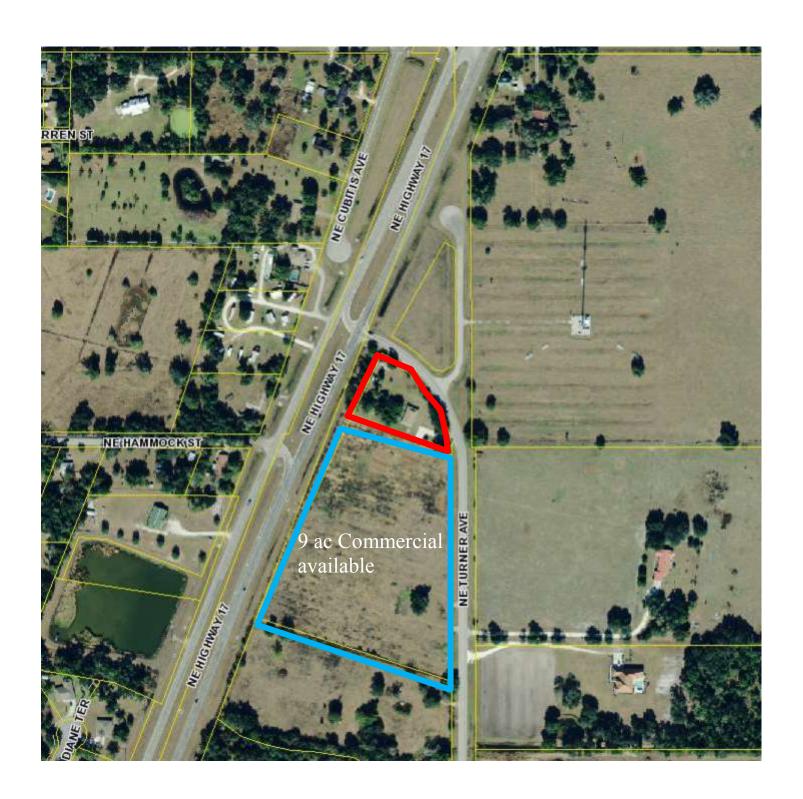

Genie Martin, Realtor, Assoc. 863-990-8223

10+/- Acre Prime Commercial Corner Two Properties Combine to make a KEY Commercial Opportunity 9 ac Larger Parcel (blue) Zoned CN \$249,900.00 Corner Parcel (red zoned A5) \$159,000

## Commercial (CN) Zoned 10+/- acre Corner location Frontage on 2 major arterial roads: US Hwy 17 and Turner Ave. Asking \$249,900.00 Call Genie Martin 863-990-8223

Genie Martin, Realtor, Asscoc. 863-990-8223

## Commercial (CN) Zoned 10+/- acre Corner location Excellent SERVICE PLAZA LOCATION Frontage on 2 major arterial roads: US Hwy 17 and Turner Ave. Only \$959,000 for all!

Genie Martin, Realtor, Assoc. 863-990-8223