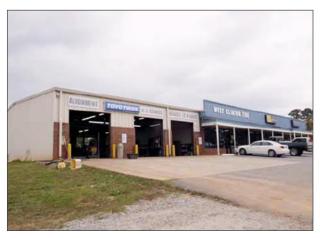

## Automotive Retail Center 4145 Gray Highway - Gray, GA

**Building Size**: 8,160 SF (3 Tenant Building)

**Lot Size:** 1.5 acres

Frontage: 320' Highway 129 (Gray Hwy)

**Built:** 1998

**Sale Price: \$530,000** 

**Property Taxes:** \$7,402

Occupancy: 50% Reduced Price: \$435,000

Parking: 40+

**Traffic Count:** 20,700 VPD

**Utilities:** County water & Septic

**Notes:** This retail center is located on Gray Highway. Property is above

grade and has great visibility.

Contact Trip Wilhoit, CCIM, ALC or Patty Burns, CCIM, ALC 478-746-9421

 $trip@fickling.com\ or\ patty@fickling.com$ 

See detailed property information at www.Fickling.com

<sup>\*</sup> see photos & plat on back