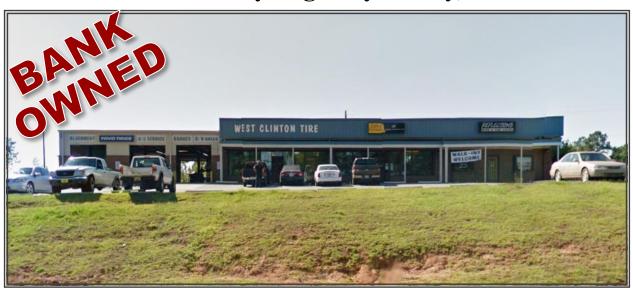

## Automotive Retail Center 4145 Gray Highway - Gray, GA

**Building Size**: 8,160 SF (3 Tenant Building)

**Lot Size:** 1.5 acres

Frontage: 320' Highway 129 (Gray Hwy)

**Built:** 1998

**Sale Price: \$530,000** 

**Property Taxes:** \$7,402

Occupancy: 50% Reduced Price: \$435,000

Parking: 40+

**Traffic Count:** 20,700 VPD

**Utilities:** County water & Septic

**Notes:** This retail center is located on Gray Highway. Property is above

grade and has great visibility.

Contact Trip Wilhoit, CCIM, ALC or Patty Burns, CCIM, ALC 478-746-9421

 $trip@fickling.com\ or\ patty@fickling.com$ 

See detailed property information at www.Fickling.com

<sup>\*</sup> see photos & plat on back