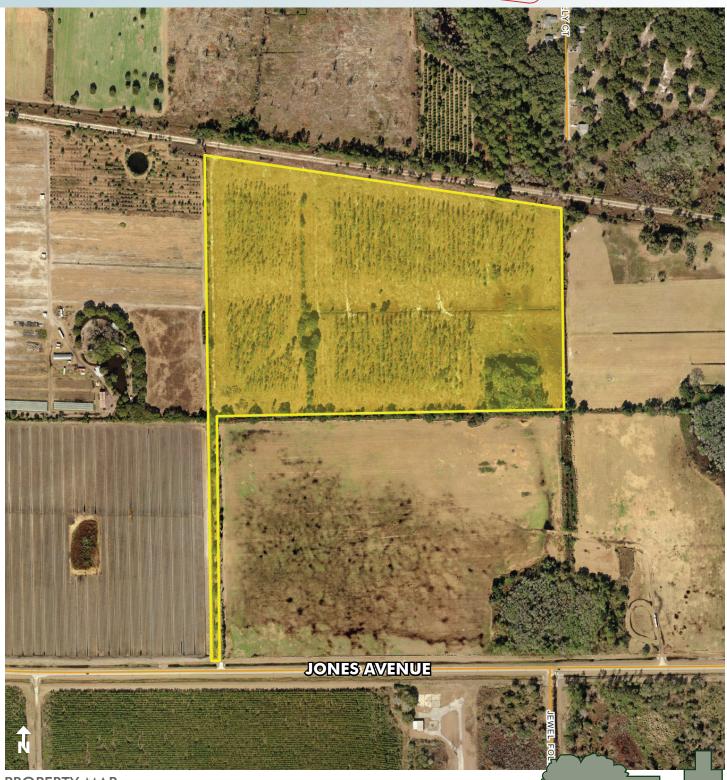

#### LOCATION

North side of Jones Avenue (CR 48), approximately 2 miles west of US HWY 441 (N Orange Blossom Trail) in unincorporated Orange County. Located directly west of historic Zellwood, FL.

#### **ROAD FRONTAGE**

40' ± on north side of Jones Ave

#### **DESCRIPTION**

This property is located in the heart of the "West Orange Chanty Agricultural Beltway" (north of Lake Apopka). Nighboring properties consists of farms and vacant land tracts (blueberries, sod, lettuce, cabbage, other various row crops and production agricultural operations). This property would be ideal for agricultural users, or can easily double as a recreational site. There is currently a mature planted pine stand on the land. It is estimated that the pines on the property are 20± years old. This property can easily be converted into arable land for crop production of buyer's choosing. Wetlands: Approximately 99% uplands. Moments west of Zellwood, 10 minutes to Apopka, 20 minutes to Mt. Dora, 25 minutes to Eustis, 30 minutes to Maitland and 35 minutes to Orlando.

#### PARCEL ID

20-20-27-0000-00-038

Offering subject to errors, omission, prior sale or withdrawal without notice.

— Commercial Real Estate Investments | Management | Brokerage | Development | Land

Maury L. Carter & Associates, Inc. 407-422-3144 | www.maurycarter.com

# RURAL/AGRICULTURAL LAND

49.33± acres Orange County, FL

PROPERTY MAP

— Commercial Real Estate Investments | Management | Brokerage | Development | Land

Maury L. Carter & Associates, Inc. 407-422-3144 | www.maurycarter.com