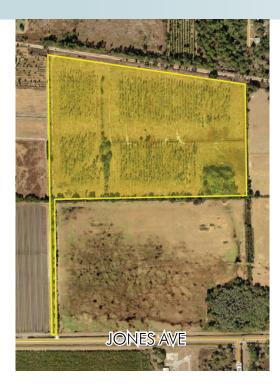

#### LOCATION

North side of Jones Avenue (CR 48), approximately 2 miles west of US HWY 441 (N Orange Blossom Trail) in unincorporated Orange County. Located directly west of historic Zellwood, FL.

#### **ROAD FRONTAGE**

40' ± on north side of Jones Ave

#### **DESCRIPTION**

This property is located in the heart of the "West Orange Chanty Agricultural Beltway" (north of Lake Apopka). Nighboring properties consists of farms and vacant land tracts (blueberries, sod, lettuce, cabbage, other various row crops and production agricultural operations). This property would be ideal for agricultural users, or can easily double as a recreational site. There is currently a mature planted pine stand on the land. It is estimated that the pines on the property are 20± years old. This property can easily be converted into arable land for crop production of buyer's choosing. Wetlands: Approximately 99% uplands. Moments west of Zellwood, 10 minutes to Apopka, 20 minutes to Mt. Dora, 25 minutes to Eustis, 30 minutes to Maitland and 35 minutes to Orlando.

#### PARCEL ID

20-20-27-0000-00-038

Offering subject to errors, omission, prior sale or withdrawal without notice.

— Commercial Real Estate Investments | Management | Brokerage | Development | Land

Maury L. Carter & Associates, Inc. 407-422-3144 | www.maurycarter.com