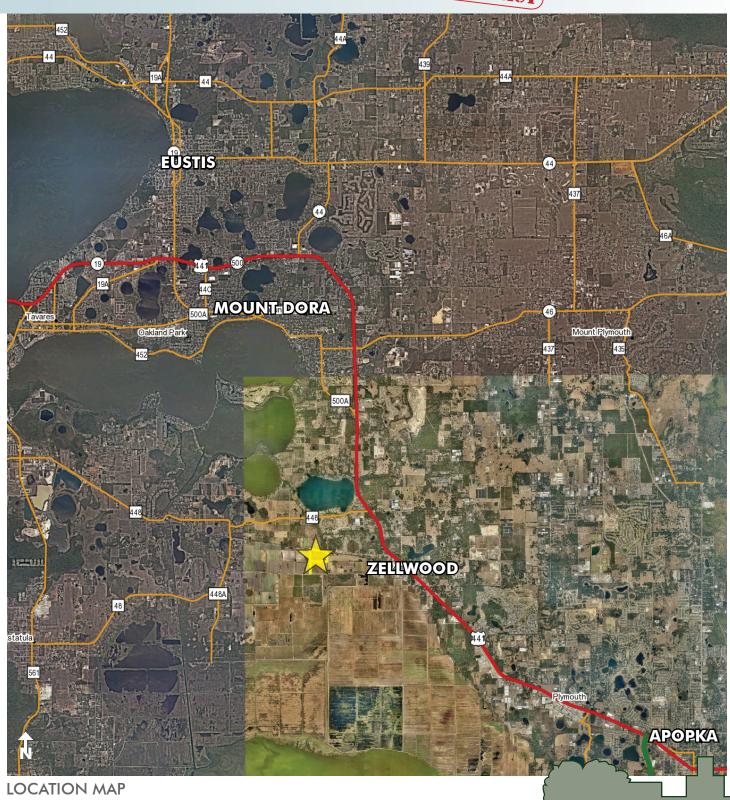

#### LOCATION

North side of Jones Avenue (CR 48), approximately 2 miles west of US HWY 441 (N Orange Blossom Trail) in unincorporated Orange County. Located directly west of historic Zellwood, FL.

#### **DESCRIPTION**

This property is located in the heart of the "West Orange Chanty Agricultural Beltway" (north of Lake Apopka). Nighboring properties consists of farms and vacant land tracts (blueberries, sod, lettuce, cabbage, other various row crops and production agricultural operations). This property would be ideal for agricultural users, or can easily double as a recreational site. There is currently a mature planted pine stand on the land. It is estimated that the pines on the property are 20± years old. This property can easily be converted into arable land for crop production of buyer's choosing. Wetlands: Approximately 99% uplands. Moments west of Zellwood, 10 minutes to Apopka, 20 minutes to Mt. Dora, 25 minutes to Eustis, 30 minutes to Maitland and 35 minutes to Orlando.