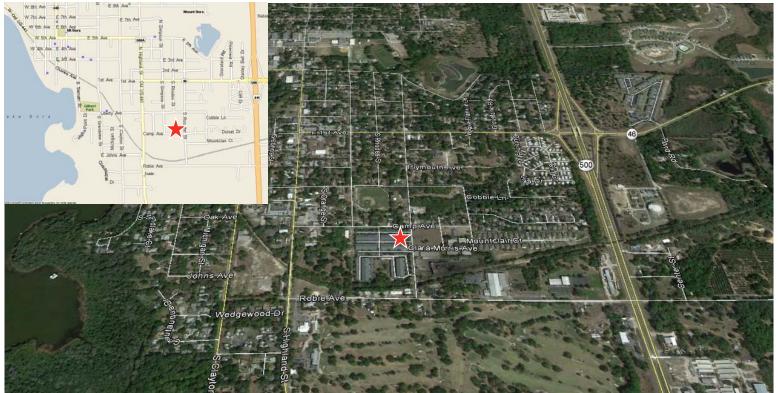

### PROPERTY FEATURES

• Excellent location near S.R. 44 and S.R. 46

Total square feet: 11,552 SF±
Office square feet: 1,900 SF ±

• Air conditioned warehouse: 1,900 ±

• Ambient warehouse: 7,752 SF ±

Three phase electric