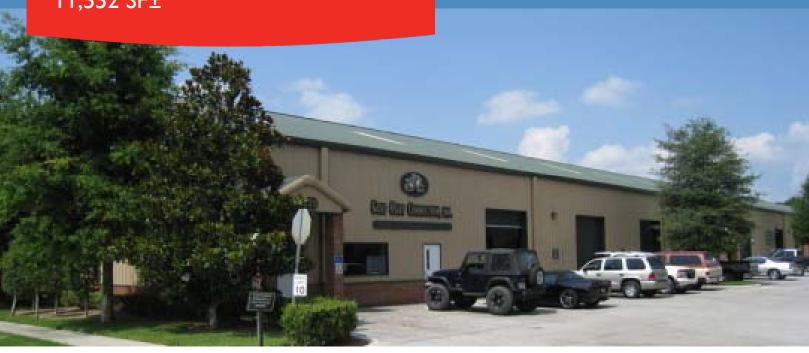

# 1220 CAMP AVENUE MOUNT DORA, FLORIDA

FOR SALE 11,552 SF±

### PROPERTY FEATURES

• Excellent location near S.R. 44 and S.R. 46

Total square feet: 11,552 SF±
Office square feet: 1,900 SF ±

• Air conditioned warehouse: 1,900 ±

• Ambient warehouse: 7,752 SF ±

Three phase electric

• Four (4) 10' x 12' grade

• Four (4) 12' x 14' grade

Skylights

Zoning: M-I

| BUILDING FEATURES |                         |
|-------------------|-------------------------|
| TOTAL SQUARE FEET | 11,552 SF±              |
| SALE TYPE         | Industrial Condo        |
| SALE PRICE        | \$530,000 or \$45.88/SF |
| PARKING           | Ample                   |