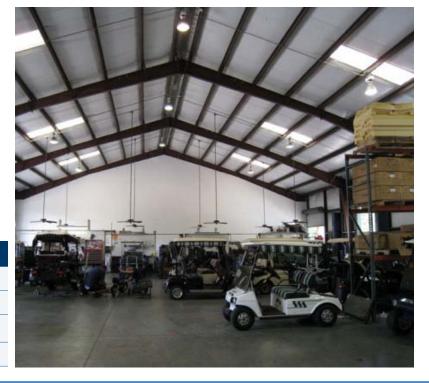

### PROPERTY FEATURES

• Excellent location near S.R. 44 and S.R. 46

Total square feet: 11,552 SF±
Office square feet: 1,900 SF ±

• Air conditioned warehouse: 1,900 ±

• Ambient warehouse: 7,752 SF ±

Three phase electric

• Four (4) 10' x 12' grade

• Four (4) 12' x 14' grade

Skylights

Zoning: M-I

| BUILDING FEATURES |                         |
|-------------------|-------------------------|
| TOTAL SQUARE FEET | 11,552 SF±              |
| SALE TYPE         | Industrial Condo        |
| SALE PRICE        | \$530,000 or \$45.88/SF |
| PARKING           | Ample                   |