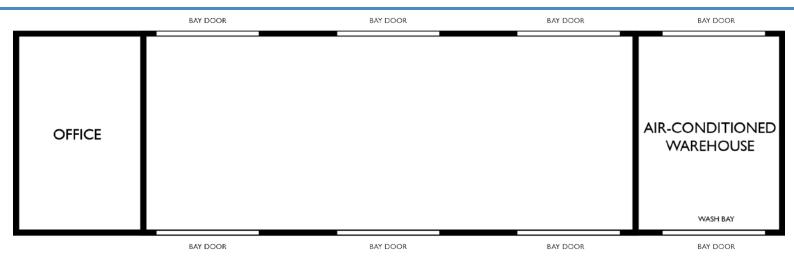

### PROPERTY FEATURES

• Excellent location near S.R. 44 and S.R. 46

Total square feet: 11,552 SF±
Office square feet: 1,900 SF ±

• Air conditioned warehouse: 1,900 ±

• Ambient warehouse: 7,752 SF ±

Three phase electric

• Four (4) 10' x 12' grade

• Four (4) 12' x 14' grade

Skylights

Zoning: M-I

| BUILDING FEATURES |                         |
|-------------------|-------------------------|
| TOTAL SQUARE FEET | 11,552 SF±              |
| SALE TYPE         | Industrial Condo        |
| SALE PRICE        | \$530,000 or \$45.88/SF |
| PARKING           | Ample                   |