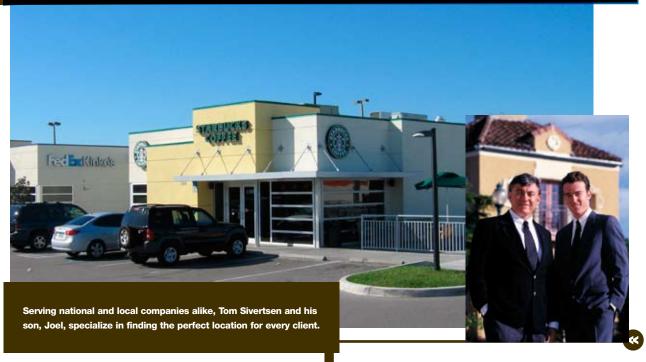

The partners are also available to offer their expertise as part of your development team. Their most recent venture is a newly developed 4,500-square-foot retail project featuring Starbucks, FedEx Kinko's Office and Print Center, and Pawprint Essentials, a pet boutique, at U.S. 41 Bypass and Center Road in Venice. A similar 8,475-square-foot project is under way at the busy intersection of U.S. 41 and Cochran Boulevard, adjacent to Kmart, in Port Charlotte.