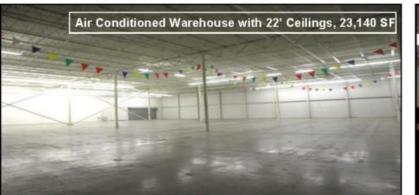

### **FEATURES**

- 61,156 SF Building, HIGH VISIBILITY LOCATION SW corner of US Hwy 19 & 110th Avenue N
- \* 12,936 SF 61,156 SF Available for Lease or for Owner Occupant
- Building contains 12,936 SF Office Space + 23,140 SF Air Conditioned Production or Warehouse Space + 25,080 SF Office Showroom/Retail Space (Plus approximately 2,950 SF Mezzanine space in former retail store)
- 4 truck-well bays, 22' clear ceiling height, sprinkler system
- Current Zoning: CH Heavy Commercial District
- 400 Amp, 480 V
- 4/1,000 Parking