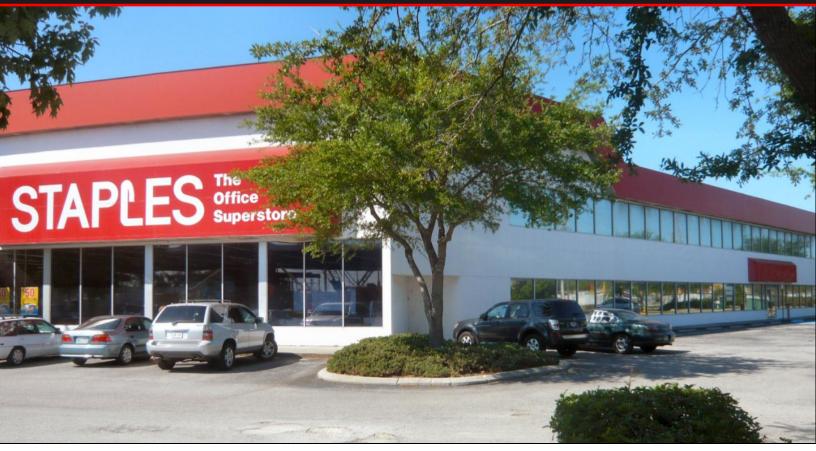

# FORMER STAPLES CENTER BUILDING

10900 US Hwy 19 N., Clearwater, FL 33764

### **FEATURES**

- 61,156 SF Building, HIGH VISIBILITY LOCATION SW corner of US Hwy 19 & 110th Avenue N
- \* 12,936 SF 61,156 SF Available for Lease or for Owner Occupant
- Building contains 12,936 SF Office Space + 23,140 SF Air Conditioned Production or Warehouse Space + 25,080 SF Office Showroom/Retail Space (Plus approximately 2,950 SF Mezzanine space in former retail store)
- 4 truck-well bays, 22' clear ceiling height, sprinkler system
- Current Zoning: CH Heavy Commercial District
- 400 Amp, 480 V
- 4/1,000 Parking