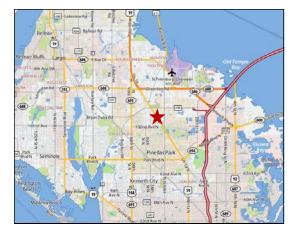

### **LOCATION MAP**

| Local Drive Times & Distances |          |         |
|-------------------------------|----------|---------|
| То:                           | Distance | Drive   |
| Ulmerton Road                 | 2 Miles  | 3 Min.  |
| St. Pete/Clearwater Airport   | 3 Miles  | 5 Min.  |
| Interstate 275                | 4 Miles  | 6 Min.  |
| Downtown St. Petersburg       | 8 Miles  | 11 Min. |