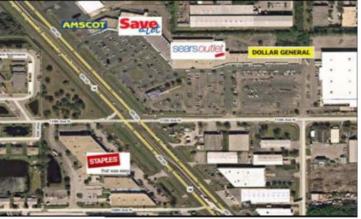

### **LOCATION MAP**

| Local Drive Times & Distances |          |         |
|-------------------------------|----------|---------|
| То:                           | Distance | Drive   |
| Ulmerton Road                 | 2 Miles  | 3 Min.  |
| St. Pete/Clearwater Airport   | 3 Miles  | 5 Min.  |
| Interstate 275                | 4 Miles  | 6 Min.  |
| Downtown St. Petersburg       | 8 Miles  | 11 Min. |