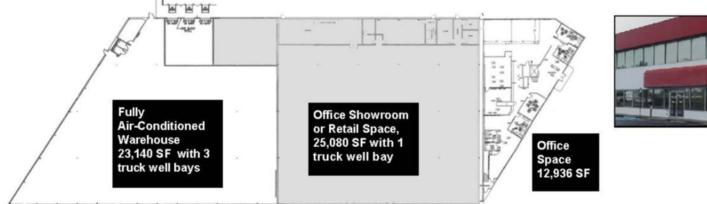

### **FEATURES**

- 61,156 SF Building, HIGH VISIBILITY LOCATION SW corner of US Hwy 19 & 110th Avenue N
- \* 12,936 SF 61,156 SF Available for Lease or for Owner Occupant
- Building contains 12,936 SF Office Space + 23,140 SF Air Conditioned Production or Warehouse Space + 25,080 SF Office Showroom/Retail Space (Plus approximately 2,950 SF Mezzanine space in former retail store)
- 4 truck-well bays, 22' clear ceiling height, sprinkler system
- Current Zoning: CH Heavy Commercial District
- 400 Amp, 480 V
- 4/1,000 Parking

#### Not to Scale

Any information given herein is obtained from sources considered reliable. However, we are not responsible for misstatement of facts, errors, omissions, prior sale, withdrawal from market, modification of mortgage commitment, terms and considerations, or change in price without notice. The information supplied herein is for informational purposes only and shall not contain a warranty or assurance that said information is correct. Any person intending to rely upon the information supplied herein should verify said information independently.