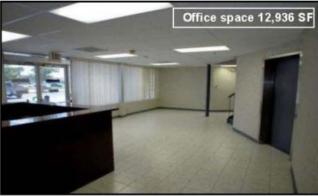

### **FEATURES**

- 61,156 SF Building, HIGH VISIBILITY LOCATION SW corner of US Hwy 19 & 110th Avenue N
- \* 12,936 SF 61,156 SF Available for Lease or for Owner Occupant
- Building contains 12,936 SF Office Space + 23,140 SF Air Conditioned Production or Warehouse Space + 25,080 SF Office Showroom/Retail Space (Plus approximately 2,950 SF Mezzanine space in former retail store)
- 4 truck-well bays, 22' clear ceiling height, sprinkler system
- Current Zoning: CH Heavy Commercial District
- 400 Amp, 480 V
- 4/1,000 Parking