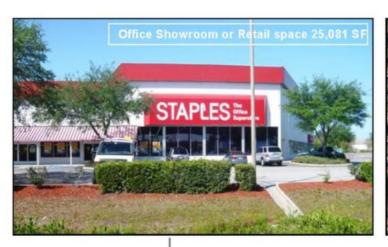

# FORMER STAPLES CENTER BUILDING

10900 US Hwy 19 N., Clearwater, FL 33764

### **FEATURES**

- 61,156 SF Building, HIGH VISIBILITY LOCATION SW corner of US Hwy 19 & 110th Avenue N
- \* 12,936 SF 61,156 SF Available for Lease or for Owner Occupant
- Building contains 12,936 SF Office Space + 23,140 SF Air Conditioned Production or Warehouse Space + 25,080 SF Office Showroom/Retail Space (Plus approximately 2,950 SF Mezzanine space in former retail store)
- 4 truck-well bays, 22' clear ceiling height, sprinkler system
- Current Zoning: CH Heavy Commercial District
- 400 Amp, 480 V
- 4/1,000 Parking