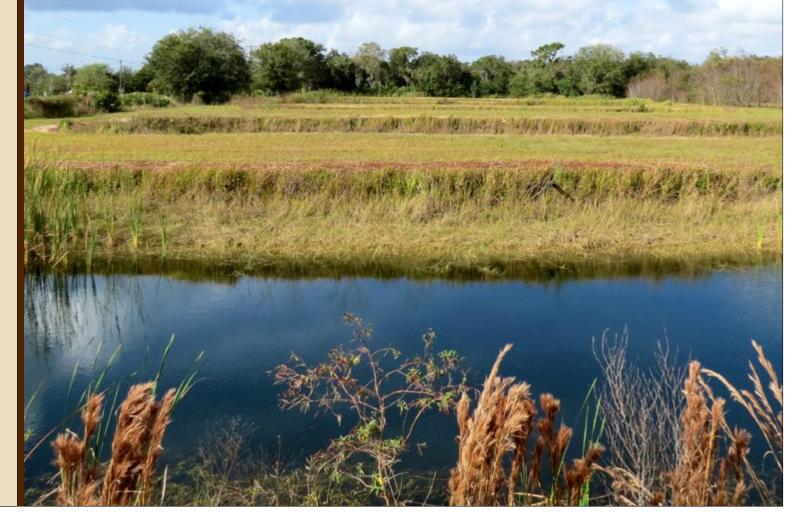

## Janes Drive Fish Farm • 10 +/- Acres • Wimauma, FL

**Property Description:** Established aquaculture opportunity available containing 21 ponds already constructed that measure approximately 56 x 100 feet. 8-inch well and Water Use Permit in place. The property is well drained and has good access.

## Water Use Permit:

- #10072.002
- Avg GPD: 15,000
- Max GPD: 40,000

Road Frontage: 650 +/- feet on Janes Drive

Folio #: 079643.1100

Established Fish Farm! 21 Ponds, Well Drained Water Use Permit in Place Near US 301