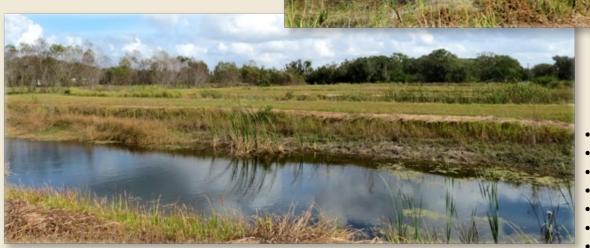

## Janes Drive Fish Farm • 10 +/- Acres • Wimauma, FL

**Property Description:** Established aquaculture opportunity available containing 21 ponds already constructed that measure approximately 56 x 100 feet. 8-inch well and Water Use Permit in place. The property is well drained and has good access.

## Water Use Permit:

- #10072.002
- Avg GPD: 15,000
- Max GPD: 40,000

Road Frontage: 650 +/- feet on Janes Drive

Folio #: 079643.1100

Established Fish Farm! 21 Ponds, Well Drained Water Use Permit in Place Near US 301