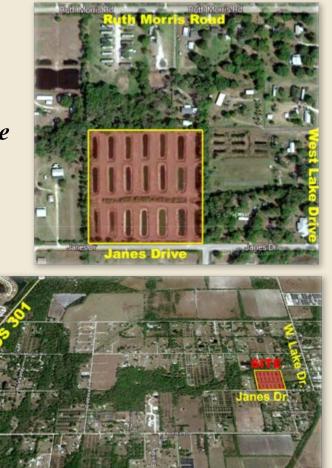

## Janes Drive Fish Farm • 10 +/- Acres • Wimauma, FL

**Property Description:** Established aquaculture opportunity available containing 21 ponds already constructed that measure approximately 56 x 100 feet. 8-inch well and Water Use Permit in place. The property is well drained and has good access.

Property Type: Fish Farm/Agricultural Investment

Total Acreage: 10 +/- acres

Price: \$110,000 (\$11,000 per acre)

Nearest Intersection: Janes Drive and W. Lake Drive

Property Address: 5504 Janes Drive, Wimauma, FL 33598 Hillsborough County

**Driving Directions From I-75** 

- At Exit 240 A, take ramp right for 674 east (Sun City Center)
- Turn right on US 301 South for 1.6 miles
- Turn left on Bishop Road
- Turn right on West Lake Drive
- Turn right on Janes Drive
- Property will be ½ mile on Janes Drive on the right
- Look For Sign!