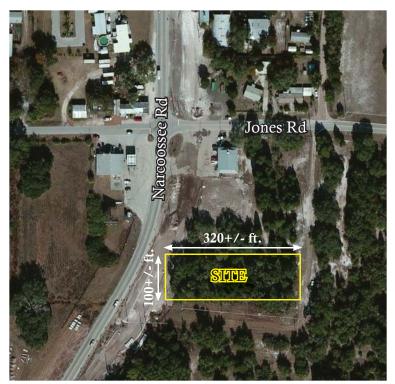

# 100+/- FT. OF FRONTAGE ON NARCOOSSEE RD.

NARCOOSSEE RD. & JONES RD., SAINT CLOUD, FL 34771

### **HIGHLIGHTS**

- .75+/- ac
- 100+/- ft. of Frontage on Narcoossee Rd.
- Commercial Use
- 18,000+/- Cars Per Day
- Ideal Property for an Owner-User or Developer
- Located 5 Miles South of Lake Nona's Medical City

### **SUMMARY**

This property consists of .75+/- ac with 100+/- ft. of frontage on recently-widened Narcoossee Rd. The property is located just south of the corner of Jones Rd. Future Land Use is designated for commercial. Located only 5 miles south of Lake Nona's Medical City. Medical City Venues: VA Hospital, Nemours Children Hospital, Burnham Institute, UCF College of Health Sciences, UF Research Institute, M.D. Anderson, and Valencia College. This is an ideal property for an owner-user or developer. Call for details!