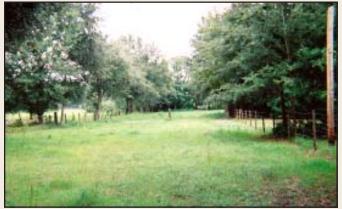

## 2.3 +/- Acres • Bloomingdale Avenue • Valrico, FL

Acreage: 2.32 +/- acres

Price: \$275,000

Location: Bloomingdale Ave. Valrico, FL (Hillsborough County)

**Road Frontage:** 60 +/- ft. on Bloomingdale Ave

Uses: Professional office, commercial

Current Land Use: AR-Agricultural

Future Land Use: RES-4, CMU with flex zoning

Water: On-site

Sewer: Coming Soon

S.T.R.: 1-30-20

Folio #: 073161.0000