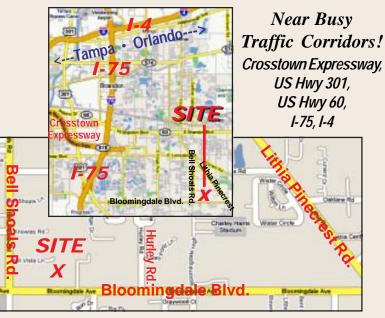

Located in Desired High Traffic & Retail/Office Growth Area!

## **Prime Location!**

High Traffic, Retail & Office Growth Area!

## **Driving Directions:**

*Nearest Intersection is* Bell Shoals Road and Bloomingdale Ave.

- From I-75 exit 256 and go south on Hwy 301.
- Turn east on Bloomingdale Avenue
- Property Approximately ½ mile past Bell Shoals Road on the North side of Bloomingdale Ave.