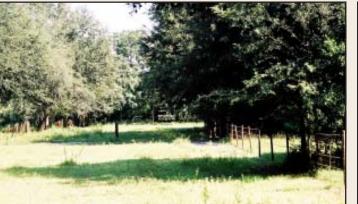

## 2.3 +/- Acres • Bloomingdale Avenue • Valrico, FL

Acreage: 2.32 +/- acres

Price: \$275,000

Location: Bloomingdale Ave. Valrico, FL (Hillsborough County)

**Road Frontage:** 60 +/- ft. on Bloomingdale Ave

Uses: Professional office, commercial

Current Land Use: AR-Agricultural

Future Land Use: RES-4, CMU with flex zoning

Water: On-site

Sewer: Coming Soon

S.T.R.: 1-30-20

Folio #: 073161.0000