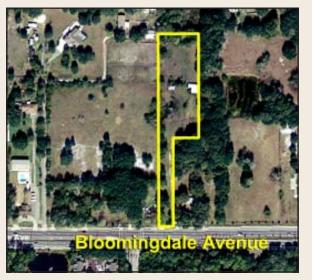

## *Bloomingdale Avenue* 2.3 +/- Acres Valrico, FL

Tremendous Potential Due to Location!

Great Infill Site for Professional Office in Busy Business and Retail Area

> Fischbach Land Company P.O. Box 2677 Brandon, Florida 33509 813-546-1000

## 2.3 +/- Acres • Bloomingdale Avenue • Valrico, FL

Acreage: 2.32 +/- acres

Price: \$275,000

Location: Bloomingdale Ave. Valrico, FL (Hillsborough County)

**Road Frontage:** 60 +/- ft. on Bloomingdale Ave

## **Driving Directions:**

*Nearest Intersection is* Bell Shoals Road and Bloomingdale Ave.

- From I-75 exit 256 and go south on Hwy 301.
- Turn east on Bloomingdale Avenue
- Property Approximately ½ mile past Bell Shoals Road on the North side of Bloomingdale Ave.