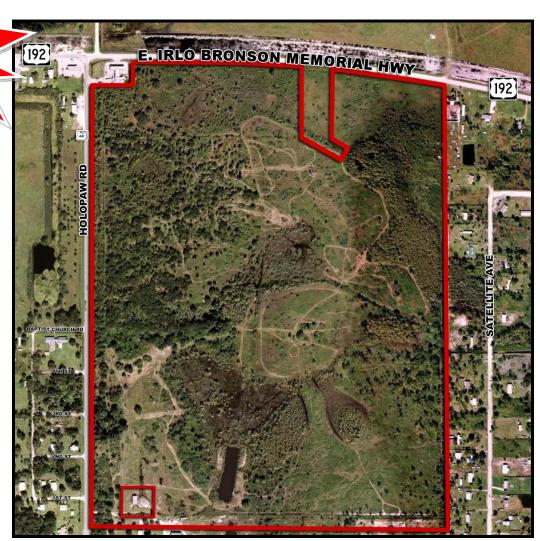

## FOR SALE

PRIME VACANT ACREAGE

E. IRLO BRONSON MEMORIAL HWY & SR 441

ST. CLOUD, FL 34773

MOTIVATED

## **FEATURES**

- 177 Acres
- Vacant Land with frontage on E. Irlo Bronson Memorial Hwy and Holopaw Road (SR 441)
- Zoned I-G
- May do JV Partnership CALL FOR DETAILS
- Sale Price: \$2,600,000 or \$15,000 per acre