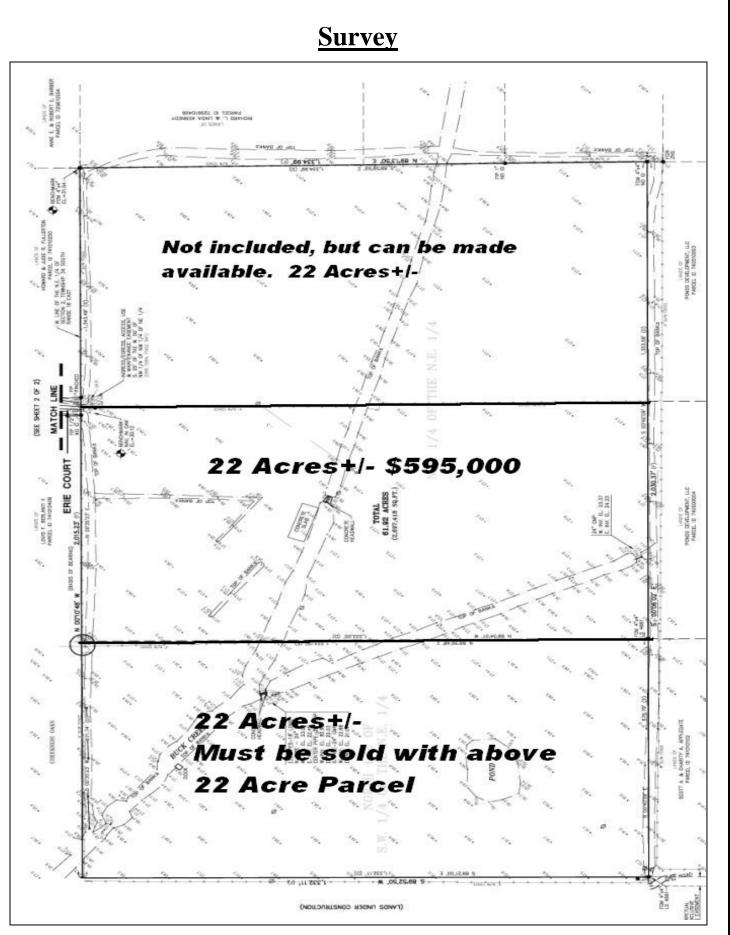

### Land Details:

- 22 or 44 Acres Zoned "A" (General Agriculture) with future land use of RES-9 (9 du/ga or 9 units /gross acre) "APPROVED"
- Access from Erie Ct and from 96<sup>th</sup> Avenue.
- Full public utility services are available to the subject site.
- Close to the Prime Outlets-Ellenton Outlet Mall which contains over 500,000 SF of commercial space.
- 2007 Appraisal shows "As-Is Value" of \$1.43MM and "As-Rezoned and Approved for Multi-Family" of \$2.95MM
- (1) additional 22 Acre tract can be purchased with this site to combine 61.92 Acres with potential 354 unit residential development. New residential developments in the area.
- Due Diligence reports available including Environmental, Drainage Evaluations, Wetland Determinations, Geotech, surveys, soils reports, and other reports available upon request.

**RESULTS REAL ESTATE PARTNERS, LLC** Licensed Commercial Real Estate Brokers

Licensed Commercial Real Estate Brokers

108 Commerce St, Suite 200 Lake Mary, FL 32746 Office (407) 647-0200 Fax (407) 647-0205 www.ResultsREPartners.com <u>Sales Price</u> \$595,000 (22 Acres) \$29,750/ Acre/ \$.68 PSF \$1,100,000 (44 Acres) BELOW MARKET