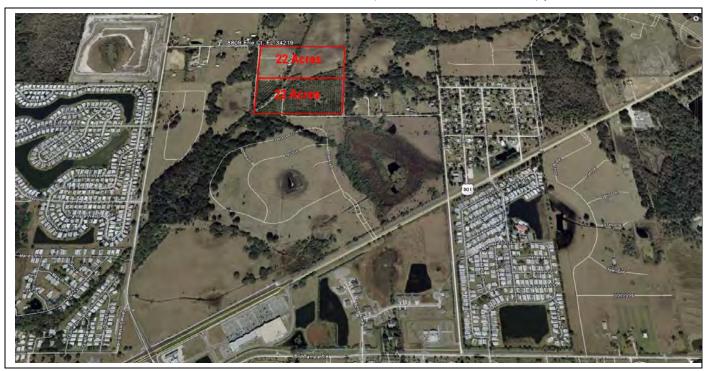

### Land Details:

- 22 or 44 Acres Zoned "A" (General Agriculture) with future land use of RES-9 (9 du/ga or 9 units /gross acre) "APPROVED"
- Access from Erie Ct and from 96<sup>th</sup> Avenue.
- Full public utility services are available to the subject site.
- Close to the Prime Outlets-Ellenton Outlet Mall which contains over 500,000 SF of commercial space.
- 2007 Appraisal shows "As-Is Value" of \$1.43MM and "As-Rezoned and Approved for Multi-Family" of \$2.95MM
- (1) additional 22 Acre tract can be purchased with this site to combine 61.92 Acres with potential 354 unit residential development. New residential developments in the area.
- Due Diligence reports available including Environmental, Drainage Evaluations, Wetland Determinations, Geotech, surveys, soils reports, and other reports available upon request.

Note: This site plan reflects 66 Acres+/-