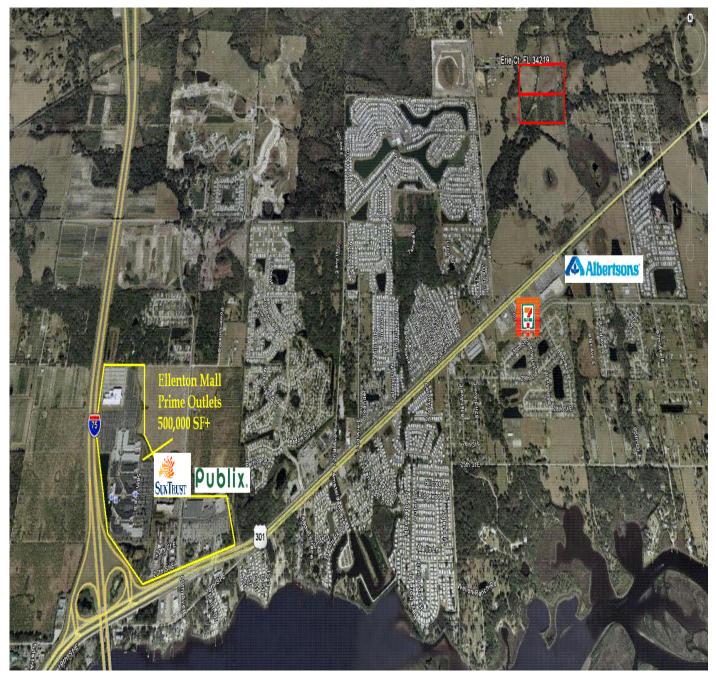

## <u>Aerial</u>

The area is growing with new developments including Big Kmart, Publix, Albertson, several banks and fast food eateries, and several new residential developments in the area.

**RESULTS REAL ESTATE PARTNERS, LLC** Licensed Real Estate Brokers