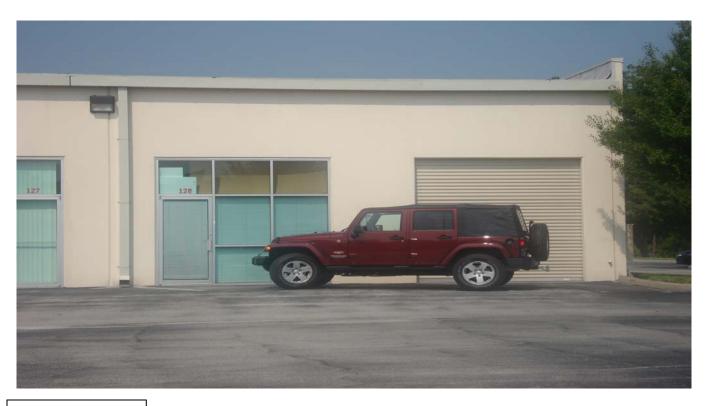

SW Orlando Commercial Condo FOR SALE 7751 Kingspointe Parkway #128, Orlando, FL 32809

**PROPERTY FEATURES:** 

**Sales Price \$275,000** 

- 2,175 SF Grade Level Flex Unit
- End Cap with Ample Parking
- High End Finishes Built in 2003
- (2) glass storefronts
- SW Orlando near Turn Pike, John Young
   Parkway, 441, Sand Lake Road, I-Drive 528,
   408

## **ADDITIONAL PHOTOS**