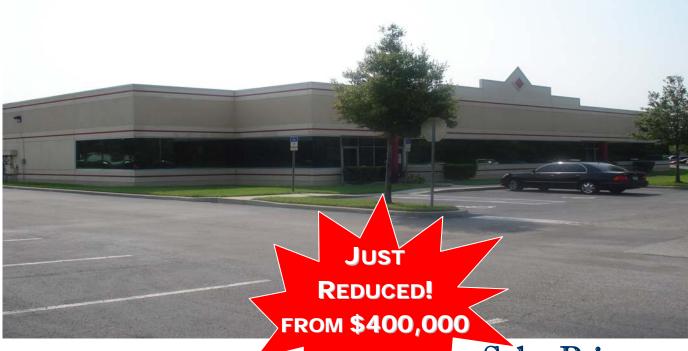

SW Orlando Commercial Condo FOR SALE 7751 Kingspointe Parkway #128, Orlando, FL 32809

**PROPERTY FEATURES:** 

**Sales Price \$275,000** 

- 2,175 SF Grade Level Flex Unit
- End Cap with Ample Parking
- High End Finishes Built in 2003
- (2) glass storefronts
- SW Orlando near Turn Pike, John Young
   Parkway, 441, Sand Lake Road, I-Drive 528,
   408