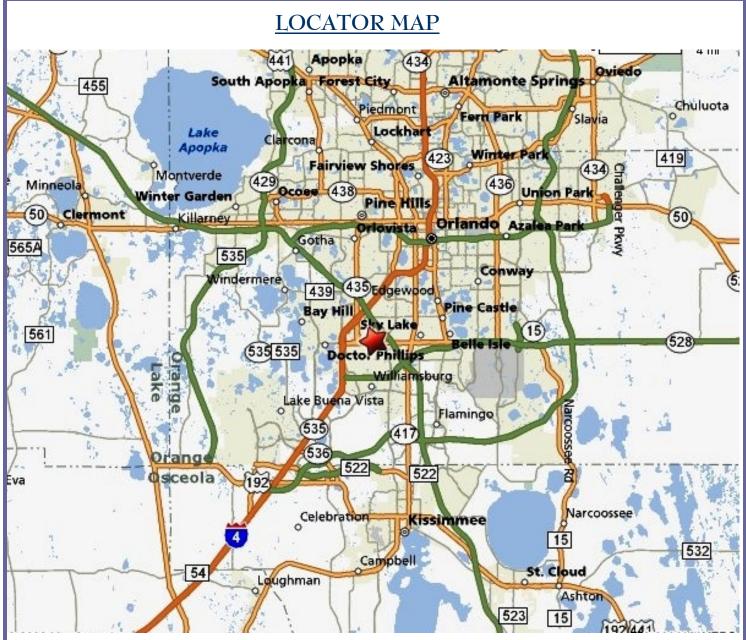

SW Orlando Commercial Condo FOR SALE 7751 Kingspointe Parkway #128, Orlando, FL 32809

**PROPERTY FEATURES:** 

**Sales Price \$275,000** 

- 2,175 SF Grade Level Flex Unit
- End Cap with Ample Parking
- High End Finishes Built in 2003
- (2) glass storefronts
- SW Orlando near Turn Pike, John Young
   Parkway, 441, Sand Lake Road, I-Drive 528,
   408