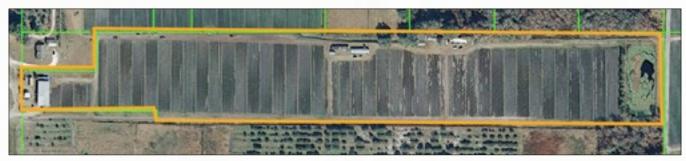

### **Aerial**

### HIGHWAY 39 STRAWBERRY FARM AND FRESH FRUIT STAND

Plant City, FL Hillsborough County

The property is a producing strawberry farm with 161 +/- feet of frontage on highway 39, also known as James L. Redman Parkway. There is a 10-inch well that is permitted and a small building at the front of the property that contains a large cooler to store fresh fruit. There also is a fresh fruit stand right off the highway that is used to sell freshly picked strawberries. The building is used to store the fruit for the fresh fruit sale.