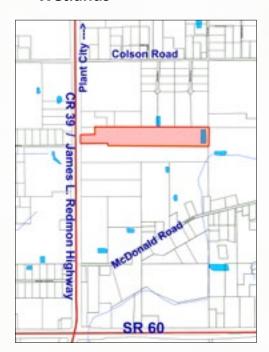

### **Aerial**

### 10-inch Well Location

#### Wetlands

**Parcel ID:** U-21-29-22-ZZZ-000005-02790.0 **GPS Coordinates:** 27.948394 N, -82.118303 W

### **Driving Directions:**

- From 1-4 take the exit for Highway 39 (James L. Redman Parkway) and go south
- Continue for 6 +/- miles to the traffic light at Colson Road
- Continue south for about 0.5 miles
- The property will be on the left

**Nearest Intersection:** 

Colson Road & Highway 39 (James L. Redman Pkwy)

**Soil Types:** Myakka, St. Johns, and Seffner Fine Sands; Basinger, Holopaw, and Samsula Soils

Land Cover: Row crops

Uplands/Wetlands: 1.7 +/- acres wetlands, 16.86 +/-