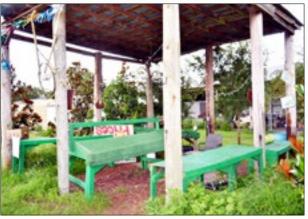

### HIGHWAY 39 STRAWBERRY FARM AND FRESH FRUIT STAND

Plant City, FL Hillsborough County

The property is a producing strawberry farm with 161 +/- feet of frontage on highway 39, also known as James L. Redman Parkway. There is a 10-inch well that is permitted and a small building at the front of the property that contains a large cooler to store fresh fruit. There also is a fresh fruit stand right off the highway that is used to sell freshly picked strawberries. The building is used to store the fruit for the fresh fruit sale.

acres uplands

Water on Site/Irrigation: 10-inch well

Buildings: 1 building/shed, 1 fresh fruit stand

**Current Use of Land/Property:** Row crops

Land use: Ag, cropland

Road Frontage: 161 +/- ft on Highway 39