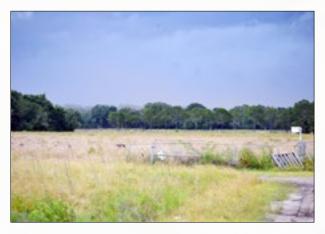

### HIGHWAY 39 STRAWBERRY FARM AND FRESH FRUIT STAND

Plant City, FL Hillsborough County

The property is a producing strawberry farm with 161 +/- feet of frontage on highway 39, also known as James L. Redman Parkway. There is a 10-inch well that is permitted and a small building at the front of the property that contains a large cooler to store fresh fruit. There also is a fresh fruit stand right off the highway that is used to sell freshly picked strawberries. The building is used to store the fruit for the fresh fruit sale.

acres uplands

Water on Site/Irrigation: 10-inch well

Buildings: 1 building/shed, 1 fresh fruit stand

**Current Use of Land/Property:** Row crops

Land use: Ag, cropland

Road Frontage: 161 +/- ft on Highway 39