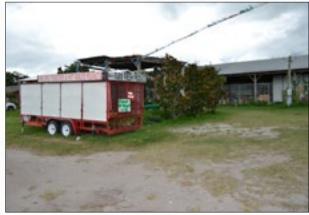

### HIGHWAY 39 STRAWBERRY FARM AND FRESH FRUIT STAND

Plant City, FL Hillsborough County

The property is a producing strawberry farm with 161 +/- feet of frontage on highway 39, also known as James L. Redman Parkway. There is a 10-inch well that is permitted and a small building at the front of the property that contains a large cooler to store fresh fruit. There also is a fresh fruit stand right off the highway that is used to sell freshly picked strawberries. The building is used to store the fruit for the fresh fruit sale.

Utilities: 10-inch well, large freezer for fresh storage

Zoning or FLU: Ag

Taxes & Tax Year: \$981 tax year 2012