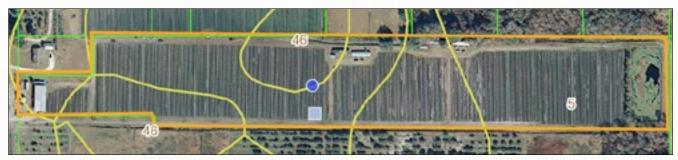

### 10-inch Well Location

#### Wetlands

**Parcel ID:** U-21-29-22-ZZZ-000005-02790.0 **GPS Coordinates:** 27.948394 N, -82.118303 W