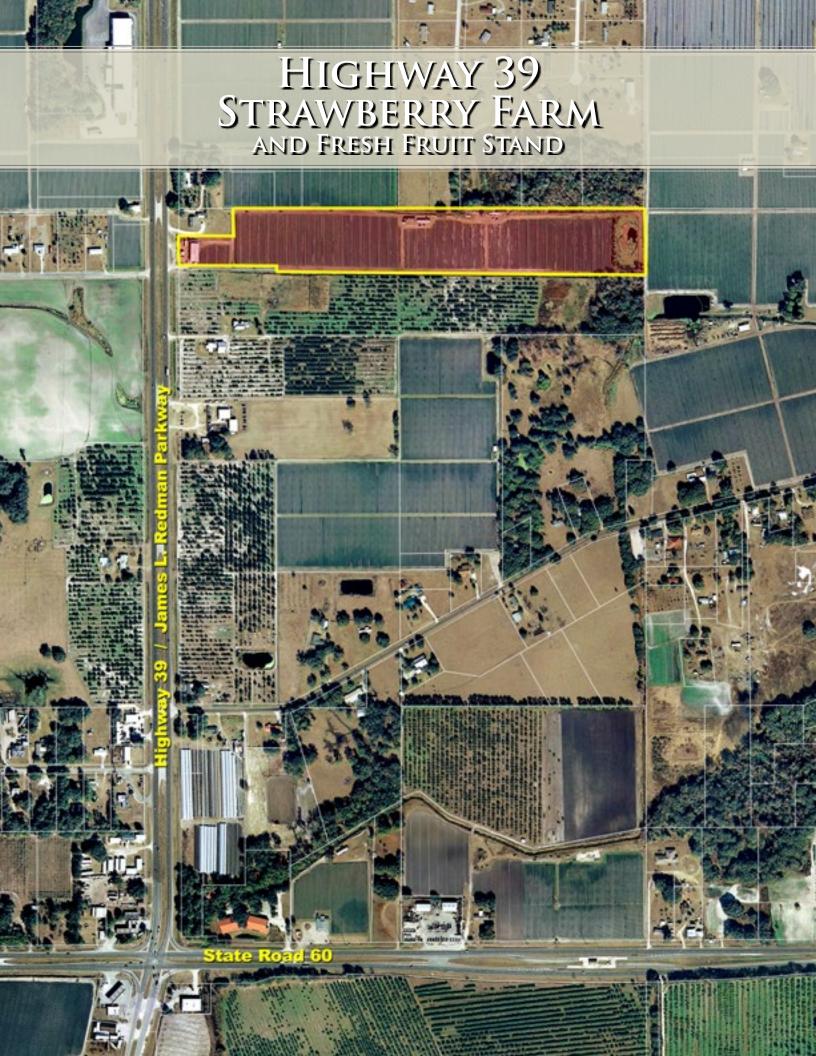

### HIGHWAY 39 STRAWBERRY FARM AND FRESH FRUIT STAND

Plant City, FL Hillsborough County

### HIGHWAY 39 STRAWBERRY FARM AND FRESH FRUIT STAND

Plant City, FL Hillsborough County

The property is a producing strawberry farm with 161 +/- feet of frontage on highway 39, also known as James L. Redman Parkway. There is a 10-inch well that is permitted and a small building at the front of the property that contains a large cooler to store fresh fruit. There also is a fresh fruit stand right off the highway that is used to sell freshly picked strawberries. The building is used to store the fruit for the fresh fruit sale.

Total Acreage: 18.56 +/- acres

**Improved Acreage:** 18.56 +/- acres

**Sale Price:** \$1,000,000

Price per Acre: \$53,879.31

**Property Location:** 

4810 James L. Redman Parkway

Plant City FL 33566 • Hillsborough County

**Nearest Intersection:** 

Colson Road & Highway 39 (James L. Redman Pkwy)

**Soil Types:** Myakka, St. Johns, and Seffner Fine Sands; Basinger, Holopaw, and Samsula Soils

Land Cover: Row crops

Uplands/Wetlands: 1.7 +/- acres wetlands, 16.86 +/-

acres uplands

Water on Site/Irrigation: 10-inch well

Buildings: 1 building/shed, 1 fresh fruit stand

**Current Use of Land/Property:** Row crops

Land use: Ag, cropland

Road Frontage: 161 +/- ft on Highway 39

Utilities: 10-inch well, large freezer for fresh storage

Zoning or FLU: Ag

Taxes & Tax Year: \$981 tax year 2012