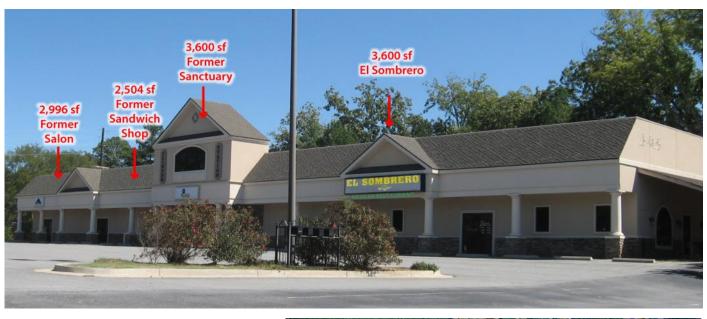

### Available Spaces:

- 3,600 sf former Sanctuary
- 2,504 sf former sandwich shop
- 2,996 sf former hair salon
- 3,600 sf currently El Sombrero Mexican Restaurant
- 12,000 sf shopping center on 1.47 acres
- Zoned Commercial (C-2)
- Tenant EL Sombrero Mexican Restaurant

## **Clinton Station - BANK OWNED**

307 Pecan Lane | Gray, Georgia

22'

45'

· 12 stations

· 5 shampoo sinks

- · washer & dryer connections
- · waiting area
- · 1 restroom

32'