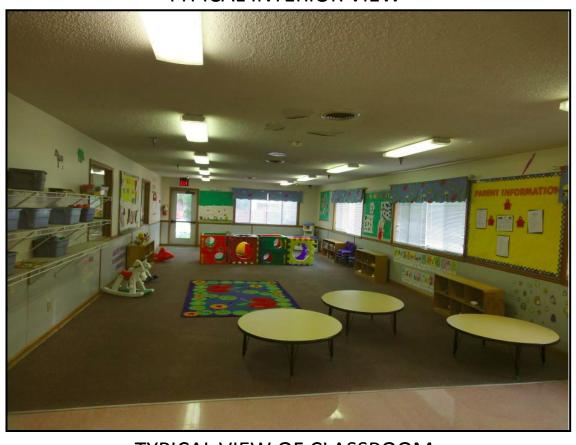

- 7,848 SF day care facility
- Sits on 1.22 acres with 251 ft road frontage and paved parking area
- Licensed for 170 children
- Building includes foyer, office, 8 classrooms, 11 bathrooms, commercial kitchen and laundry room

### **AERIAL VIEW**

FRONT VIEW OF SUBJECT

**REAR VIEW OF SUBJECT** 

VIEW OF PLAYGROUND

VIEW OF KITCHEN

**INTERIOR VIEW OF SUBJECT** 

INTERIOR VIEW OF SUBJECT

TYPICAL INTERIOR VIEW

TYPICAL VIEW OF CLASSROOM