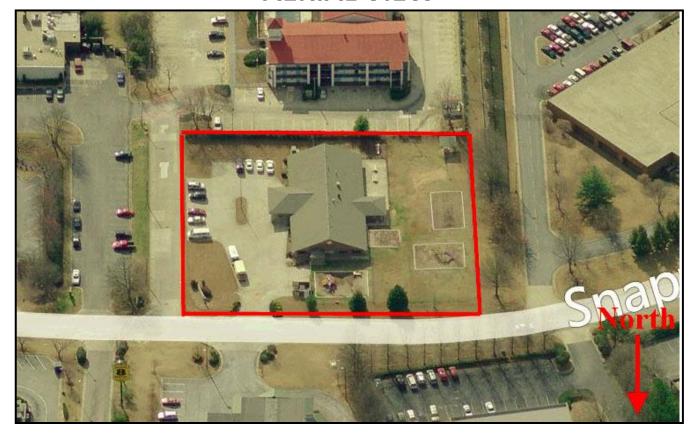

### **AERIAL VIEW**

FRONT VIEW OF SUBJECT

**REAR VIEW OF SUBJECT** 

VIEW OF PLAYGROUND

VIEW OF KITCHEN

**INTERIOR VIEW OF SUBJECT** 

INTERIOR VIEW OF SUBJECT

TYPICAL INTERIOR VIEW