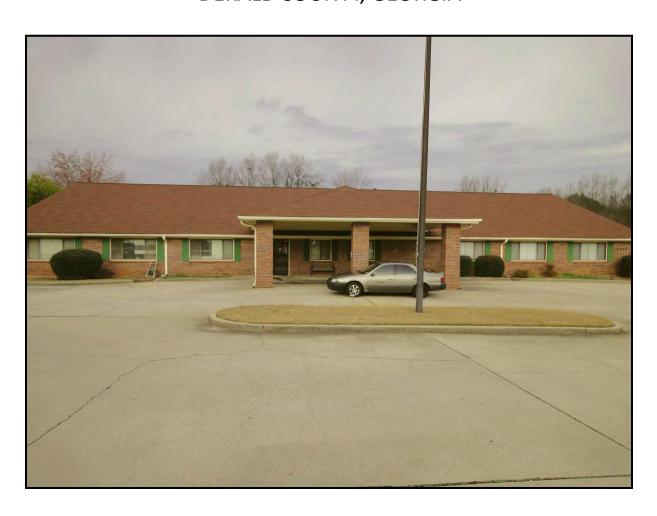

# **FOR SALE**

7,848 SF ON 1.22 ACRES
5341 SNAPFINGER PARK DR
DEKALB COUNTY, GEORGIA

**ASKING PRICE:** \$525,000

6185 Crooked Creek Road, Suite C Norcross, Georgia 30092 Telephone: 770-449-1600

Fax: 770-449-6110 www.isicommercial.com

- 7,848 SF day care facility
- Sits on 1.22 acres with 251 ft road frontage and paved parking area
- Licensed for 170 children
- Building includes foyer, office, 8 classrooms, 11 bathrooms, commercial kitchen and laundry room

### **AERIAL VIEW**

FRONT VIEW OF SUBJECT

**REAR VIEW OF SUBJECT** 

VIEW OF PLAYGROUND

VIEW OF KITCHEN

**INTERIOR VIEW OF SUBJECT** 

INTERIOR VIEW OF SUBJECT

TYPICAL INTERIOR VIEW