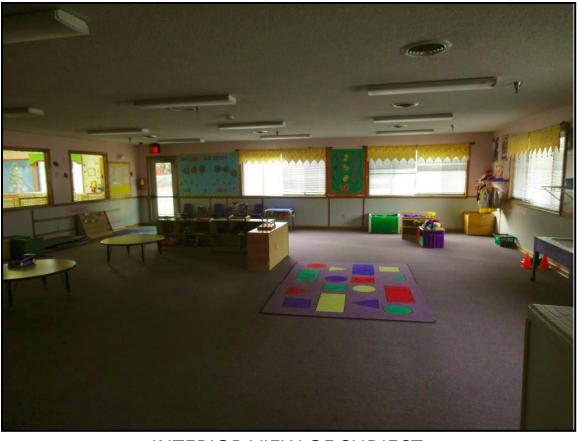

- 7,848 SF day care facility
- Sits on 1.22 acres with 251 ft road frontage and paved parking area
- Licensed for 170 children
- Building includes foyer, office, 8 classrooms, 11 bathrooms, commercial kitchen and laundry room

### **AERIAL VIEW**

FRONT VIEW OF SUBJECT

**REAR VIEW OF SUBJECT** 

VIEW OF PLAYGROUND

VIEW OF KITCHEN

**INTERIOR VIEW OF SUBJECT** 

INTERIOR VIEW OF SUBJECT

TYPICAL INTERIOR VIEW