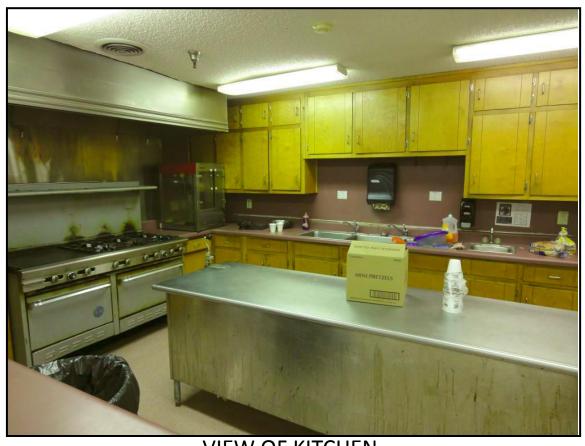

### **AERIAL VIEW**

FRONT VIEW OF SUBJECT

**REAR VIEW OF SUBJECT** 

VIEW OF PLAYGROUND

VIEW OF KITCHEN

**INTERIOR VIEW OF SUBJECT** 

INTERIOR VIEW OF SUBJECT

TYPICAL INTERIOR VIEW