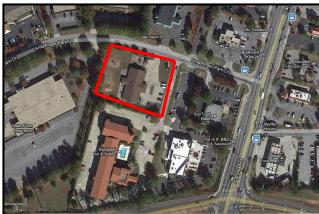

### **LOCATION MAP**

#### **PROPERTY FACTS**

- Located in DeKalb County,
   8 miles southeast of
   Decatur
- About 12 miles east of Atlanta
- Surrounded by industrial, institutional & mixed uses
- Zoned C-1, Local Commercial District
- All utilities available