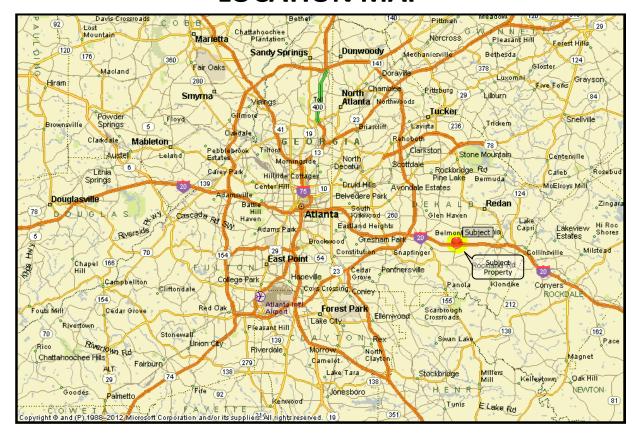

### **LOCATION MAP**

#### **PROPERTY FACTS**

- Located in DeKalb County,
   8 miles southeast of
   Decatur
- About 12 miles east of Atlanta
- Surrounded by industrial, institutional & mixed uses
- Zoned C-1, Local Commercial District
- All utilities available