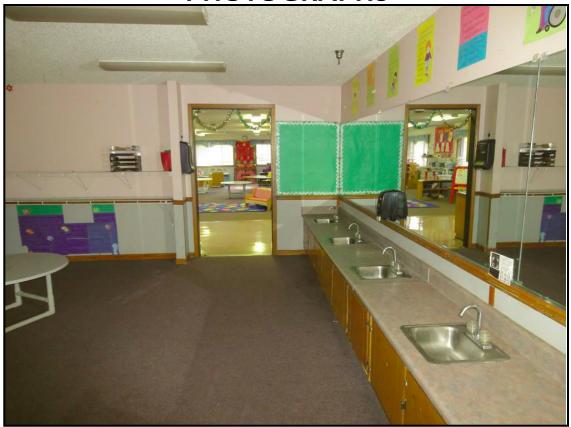

- 7,848 SF day care facility
- Sits on 1.22 acres with 251 ft road frontage and paved parking area
- Licensed for 170 children
- Building includes foyer, office, 8 classrooms, 11 bathrooms, commercial kitchen and laundry room

### **AERIAL VIEW**

FRONT VIEW OF SUBJECT

**REAR VIEW OF SUBJECT** 

VIEW OF PLAYGROUND

VIEW OF KITCHEN

**INTERIOR VIEW OF SUBJECT** 

INTERIOR VIEW OF SUBJECT

TYPICAL INTERIOR VIEW