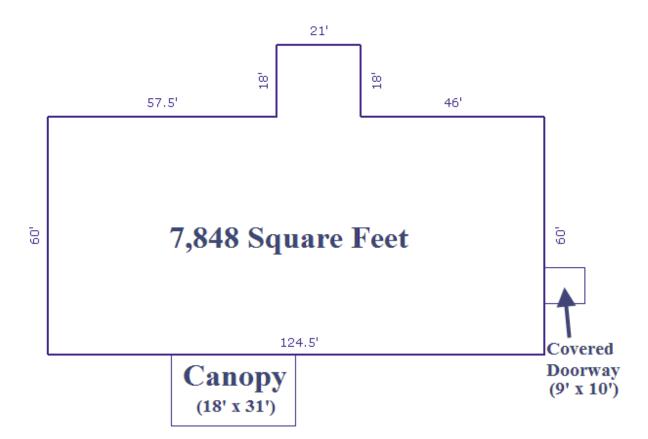

### **BUILDING SKETCH**

- 7,848 SF day care facility
- Sits on 1.22 acres with 251 ft road frontage and paved parking area
- Licensed for 170 children
- Building includes foyer, office, 8 classrooms, 11 bathrooms, commercial kitchen and laundry room