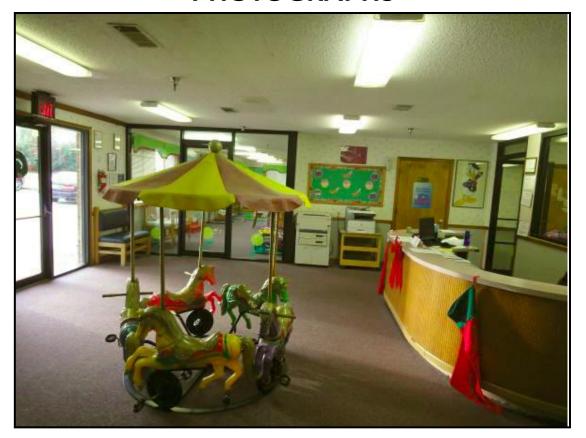

### **AERIAL VIEW**

FRONT VIEW OF SUBJECT

**REAR VIEW OF SUBJECT** 

VIEW OF PLAYGROUND

VIEW OF KITCHEN

**INTERIOR VIEW OF SUBJECT** 

INTERIOR VIEW OF SUBJECT

TYPICAL INTERIOR VIEW