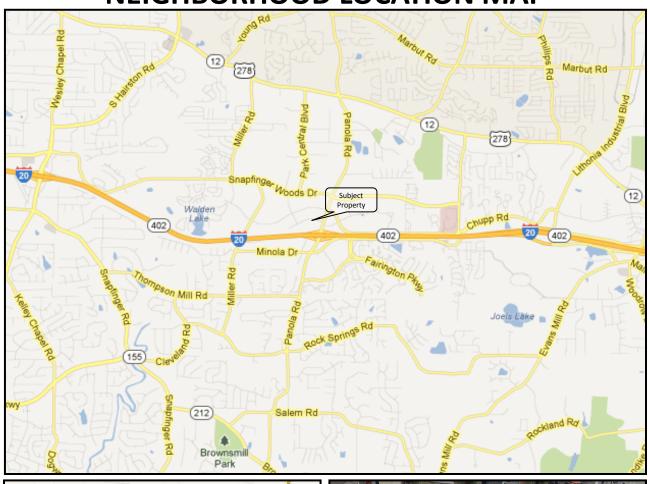

# **NEIGHBORHOOD LOCATION MAP**

6185 Crooked Creek Road, Suite C Norcross, Georgia 30092 Telephone: 770-449-1600

Fax: 770-449-6110 www.isicommercial.com

#### **PROPERTY FACTS**

- Located in DeKalb County,
   8 miles southeast of
   Decatur
- About 12 miles east of Atlanta
- Surrounded by industrial, institutional & mixed uses
- Zoned C-1, Local Commercial District
- All utilities available