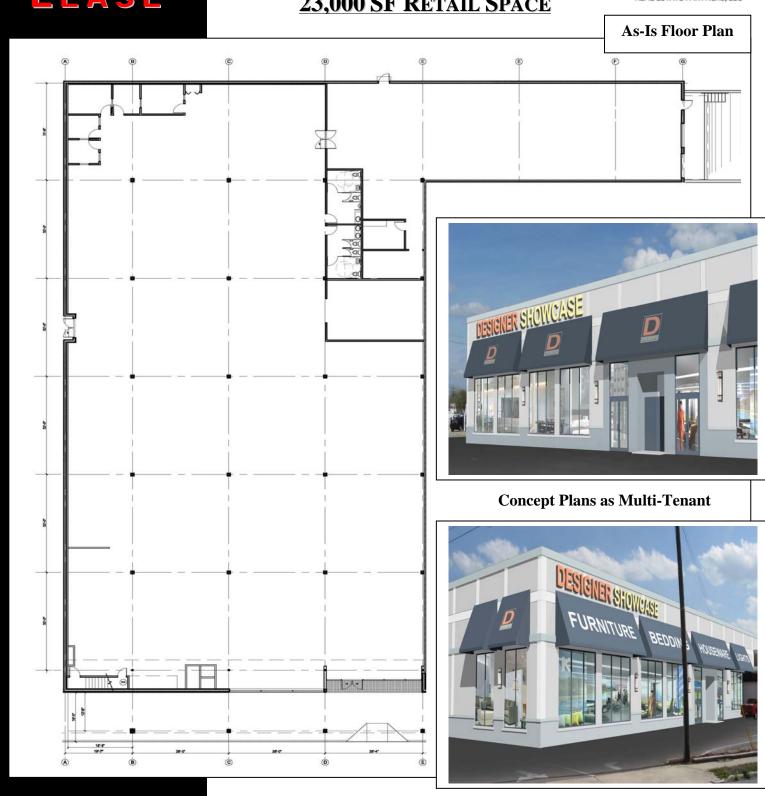

#### 23,000 SF RETAIL SPACE

#### PROPERTY HIGHLIGHTS

- 23,000 SF AC Space with 90' of frontage and 200' depth
- 2<sup>nd</sup> unit in a 148,535 SF Plaza, 20' Clear Height
- Condo Unit on a C-2 Zoned Site, 2 Dock High Doors
- Great Building and Signage, New Roof and HVAC in 2008
- Located at the corner of SR 417 & HW 17-92 (Orlando Ave), near Lake Mary Blvd, CR 46, with easy access to I-4
- Low Condo Fee: (\$1.00 PSF)
- **■** Plans in place to Renovate to Multi-Tenant Space
- **■** Potential Owner Financing Available (see broker for details)