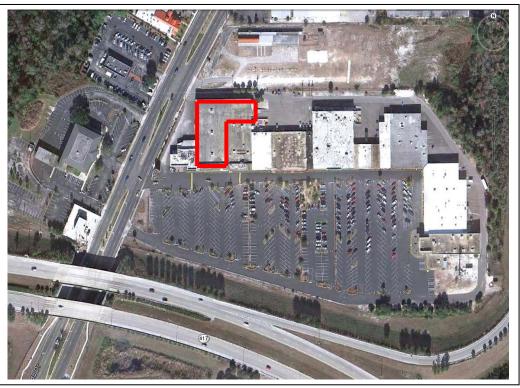

#### PROPERTY HIGHLIGHTS

- 23,000 SF AC Space with 90' of frontage and 200' depth
- 2<sup>nd</sup> unit in a 148,535 SF Plaza, 20' Clear Height
- Condo Unit on a C-2 Zoned Site, 2 Dock High Doors
- Great Building and Signage, New Roof and HVAC in 2008
- Located at the corner of SR 417 & HW 17-92 (Orlando Ave), near Lake Mary Blvd, CR 46, with easy access to I-4
- Low Condo Fee: (\$1.00 PSF)
- **■** Plans in place to Renovate to Multi-Tenant Space
- **■** Potential Owner Financing Available (see broker for details)