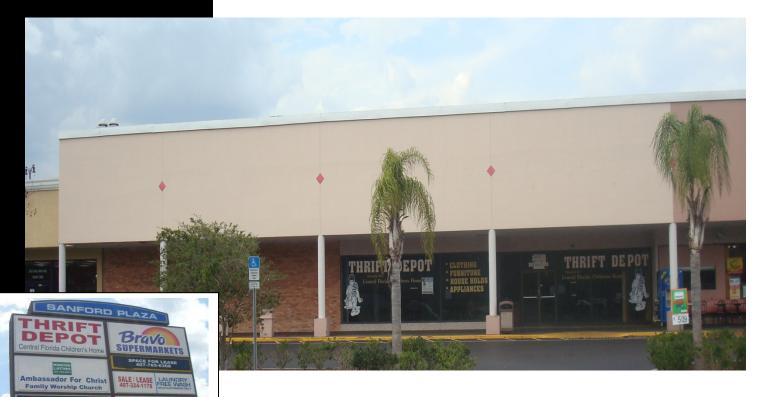

#### PROPERTY HIGHLIGHTS

- 23,000 SF AC Space with 90' of frontage and 200' depth
- 2<sup>nd</sup> unit in a 148,535 SF Plaza, 20' Clear Height
- Condo Unit on a C-2 Zoned Site, 2 Dock High Doors
- Great Building and Signage, New Roof and HVAC in 2008
- Located at the corner of SR 417 & HW 17-92 (Orlando Ave), near Lake Mary Blvd, CR 46, with easy access to I-4
- Low Condo Fee: (\$1.00 PSF)
- **■** Plans in place to Renovate to Multi-Tenant Space
- **■** Potential Owner Financing Available (see broker for details)