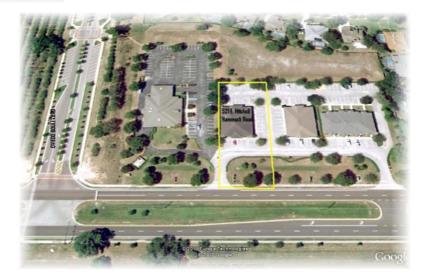

## OVIEDO OFFICE BUILDING FOR SALE OR LEASE

521 E. Mitchell Hammock Rd, Oviedo, FL

Great location for medical/professional office

For Sale: \$875,000 Lease Rate: \$19.25/sq.ft.

- High profile office building with full left access.
- Close to Oviedo on the Park
- 5,145 sq.ft. on 0.82 acre site with 32 parking spaces. (6.2/1,000)
- East Mitchell Hammock Road between Alafaya Trail & Lockwood Boulevard. (2013 traffic count of 33,692 ADT)