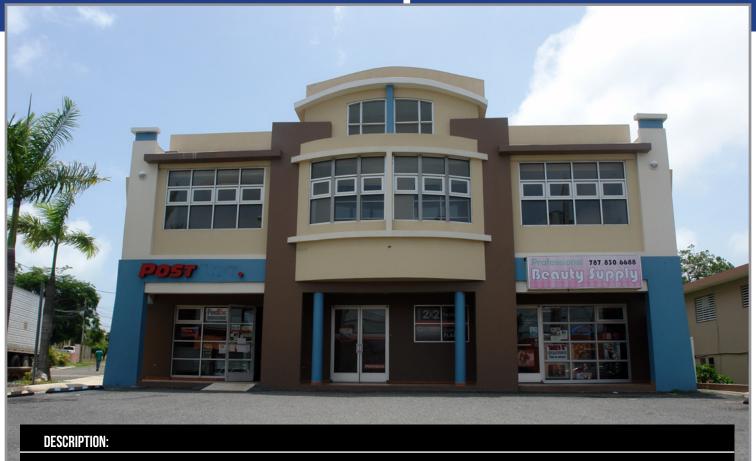

# COMMERCIAL PROPERTY FOR SALE

Two-story concrete commercial building consisting of approximately 5,980 square feet of gross building area located in the north-western region of the Island, across from Plaza Isabela off State Roads PR-2 & PR-4494 in the Isabela Municipality.

# **LOCATION:**

1312 Félix Aldarondo Avenue (State Road PR-4494), Guerrero Ward, Isabela, Puerto Rico.