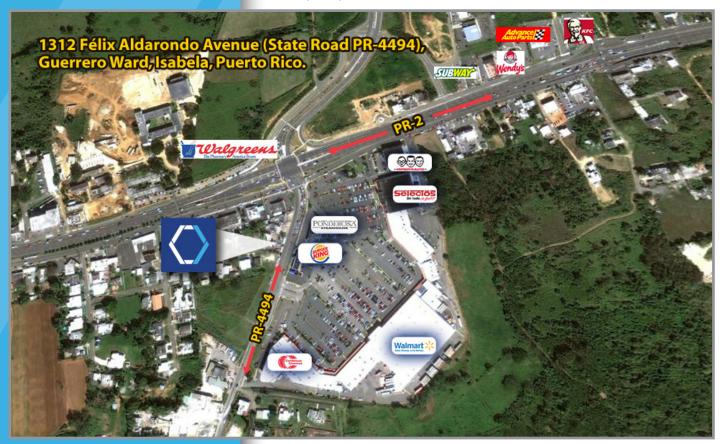

# **LOCATION:**

1312 Félix Aldarondo Avenue (State Road PR-4494), Guerrero Ward, Isabela, Puerto Rico.

### **LOCATION INFLUENCE:**

Directly across from Plaza Isabela with direct access to State Road PR-2, which is the major traffic artery in the region. Plaza Isabela is a 259,012 square feet shopping center with strong anchor tenants such as Walmart, Selectos Supermarket, Pep Boys Auto & Caribbean Cinemas, in addition to Ponderosa, Burger King, among many others.