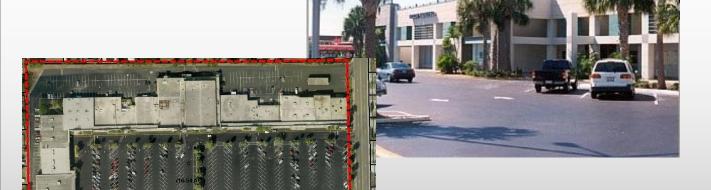

## Melbourne Office Park

2080-2260 Sarno Rd. Melbourne, FL

**Central Brevard location just** seconds from the airport and major employers.

140,125 S.F. office park

<u>Location</u>: Located in the heart of Melbourne. This property is just North of the Melbourne Airport, and just a short drive from major employers including: Embraer, Harris, and Northrup Grumman.