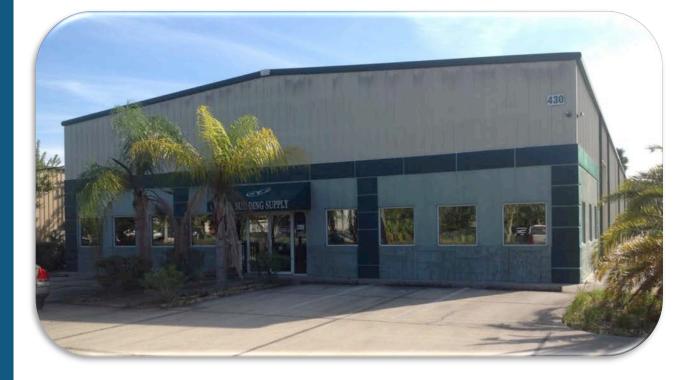

### 430 Stan Drive Melbourne, FL 32904

Parcel ID: 27-36-26-76-00000.0-0027.00 Tax Account: 2741623

> Zoned: IU – Light Industrial Brevard County

## INDUSTRIAL/OFFICE/SHOWROOM

Solid steel/metal construction 2,000 sf office/showroom 11,000 sf warehouse area 3-phase power - 400amp / 240V 14' x 14' OHD – 3 12' x 12' ODH – 1 20' eave height 22' center ceiling height 65' clear span