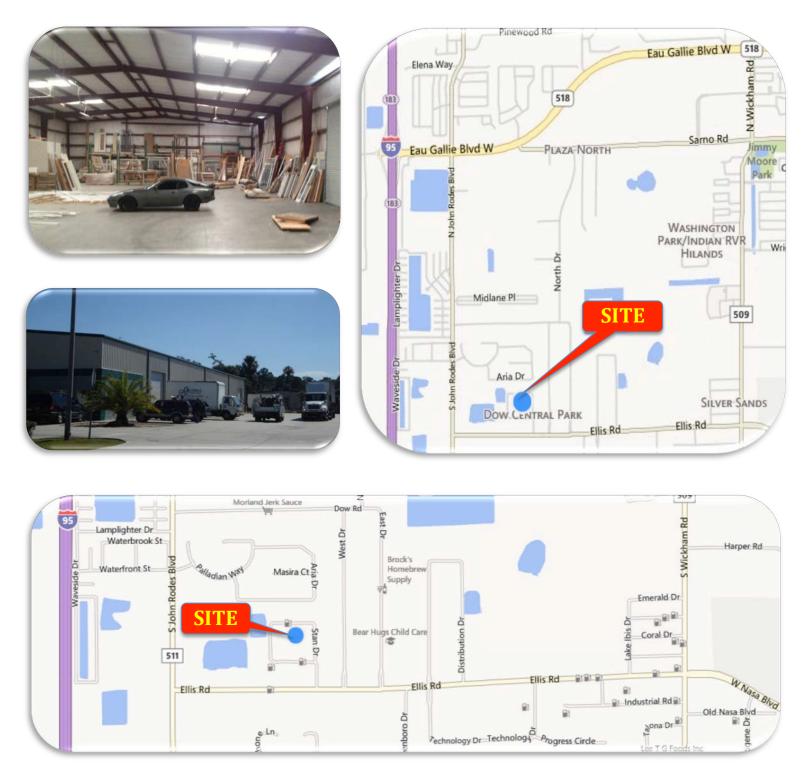

### **LOCATION:**

1.02 acres situated at the hub of Melbourne's high-density industrial community

- 2.2 miles to I-95 via Eau Gallie Blvd.
- 2.7 miles to I-95 via US 192
- 1.3 miles to Wickham Rd.
- 1 mile to John Rodes Blvd.

Near Melbourne International Airport and easy access to I-95 via 192 or SR 518

> Michael C. Moss VP Industrial Properties (321) 722-0707 x12 Mike@TeamLBR.com

1398 South Babcock Street · Melbourne, Florida 32901 · (321) 722-0581 fax