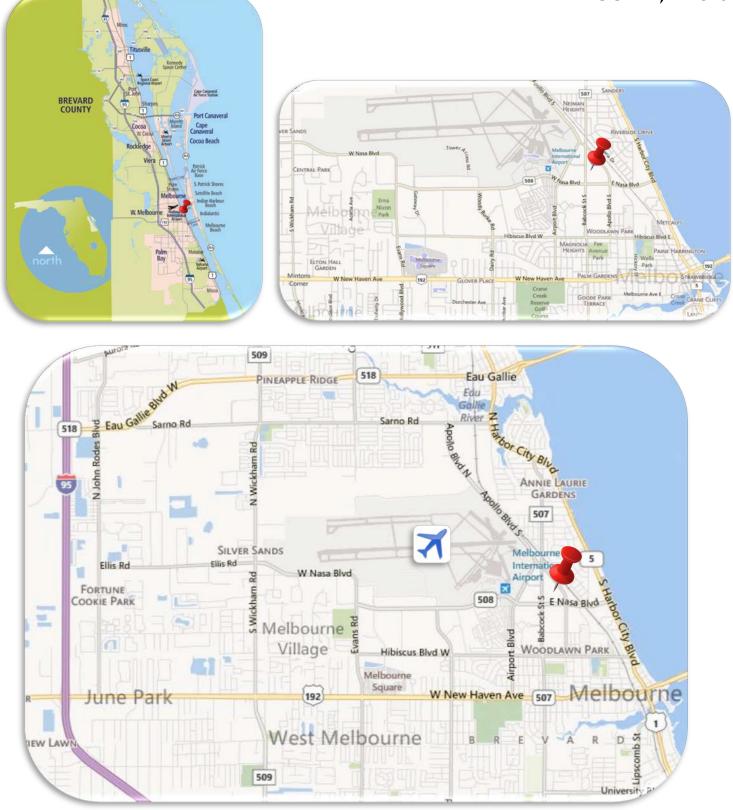

## LOCATED:

- .8 mile to US 1
- .8 mile to Holmes Regional Hospital
- 1 mile to Melbourne Int'l Airport
- 2.5 miles to SR 518 (Eau Gallie Blvd.)
- 6.1 miles to I-95 via SR 518

Robert P. Beckner, *Principal* (321) 722-0707 x11 (877) 722-0707 x11 Rob@TeamLBR.com