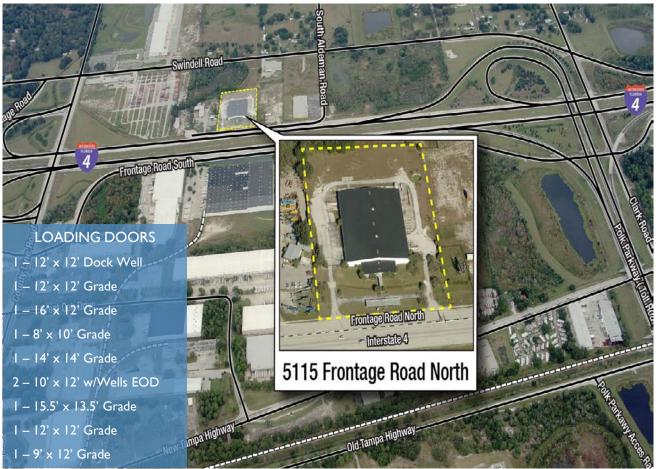

## **Warehouse Facility**

5115 Frontage Road North Lakeland, FL 33810

#### **BUILDING FEATURES**

- Ceiling Height: 13' Eave; 24' Peak
- Overall Dimensions: 200' x 250'
- Column Spacing: 50' (E to W); 24' (N to S)
- Use: Light manufacturing; Zoning: BPC-2
- 10 Overhead doors 7-grade, 3-truck wells
- I truck well in yard
- Fenced yard (2+ acres)
- 10 covered parking spaces
- Non-sprinklered
- Electric 3-phase, 800 amps
- Interstate 4 visibility
- Close proximity to Lakeland Linder Regional Airport
- Easy access to Interstate 4, Polk Parkway and County Line Road