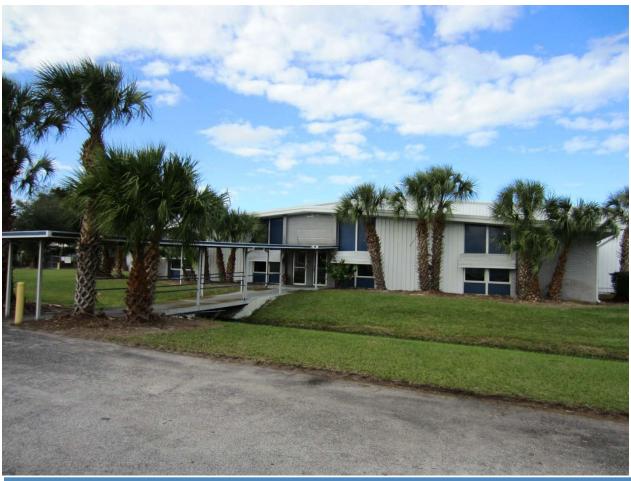

## **Warehouse Facility**

5115 Frontage Road North Lakeland, FL 33810

# 54,212± RSF AVAILABLE IMMEDIATELY Metal Grade-Level Building with Outside Storage

| PREMISES     | 54,212± rsf / 5.42± acres<br>Office: 4,480± sf<br>Warehouse: 49,732± sf |
|--------------|-------------------------------------------------------------------------|
| ASKING PRICE | \$1,800,000                                                             |
| ASKING PSF   | \$33.20                                                                 |
| TIMING       | Immediate                                                               |
| CONDITION    | As-Is                                                                   |