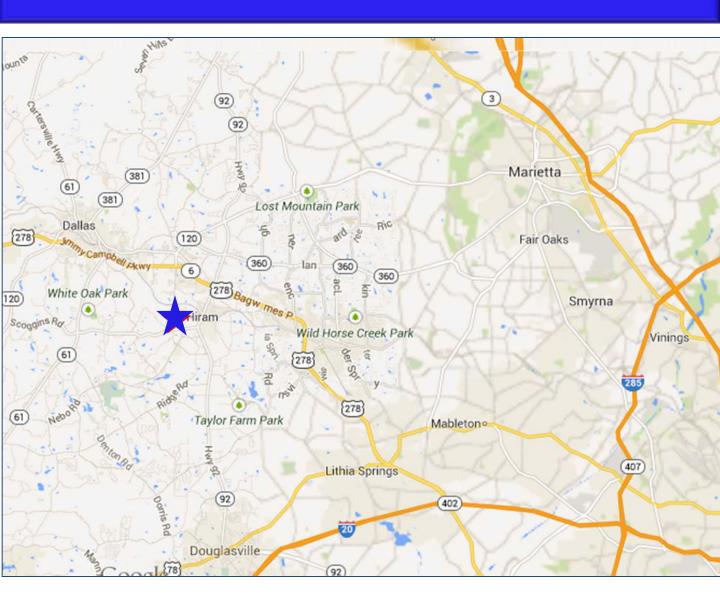

# 92 Residential Lots Regency Park Subdivision Hiram, Paulding County, GA



92 Residential Lots
Bulk Asking Price - \$12,500 per lot



**Contact** 

Mark Moore 404.886.0552

### **Property Overview**



92 single family residential lots in Regency Park subdivision Less than 2 miles from downtown Hiram, GA in Paulding County 2013 home sales (resale) range \$140,000-160,000 Subdivision amenities include pool and tennis court

- -Lots do not fall under the existing CC&Rs
- -Can be annexed by subdivision with owner & HOA approval



#### **Contact**

Mark Moore 404.886.0552

### **Location Map**





#### **Contact**

### **Location Map**





#### **Contact**

Mark Moore 404.886.0552

# **Aerial Overview**



# **Area Photographs**



#### **Entrance to Regency Park**



**Contact** 

Mark Moore 404.886.0552

# **Area Photographs**



### **Typical Product in Regency Park**





#### Contact

Mark Moore 404.886.0552