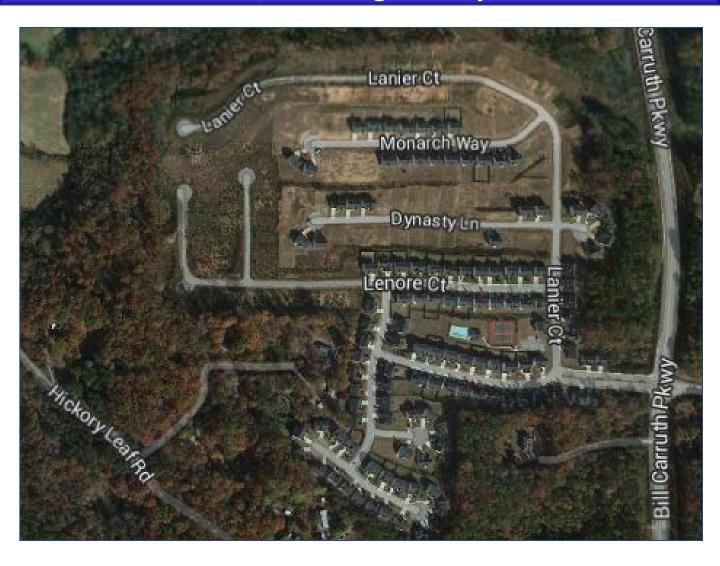

# 92 Residential Lots Regency Park Subdivision Hiram, Paulding County, GA



92 Residential Lots
Bulk Asking Price - \$12,500 per lot



**Contact** 

Mark Moore 404.886.0552

### **Property Overview**



92 single family residential lots in Regency Park subdivision Less than 2 miles from downtown Hiram, GA in Paulding County 2013 home sales (resale) range \$140,000-160,000 Subdivision amenities include pool and tennis court

- -Lots do not fall under the existing CC&Rs
- -Can be annexed by subdivision with owner & HOA approval



#### **Contact**

Mark Moore 404.886.0552

### **Location Map**





#### **Contact**

### **Location Map**





#### **Contact**

Mark Moore 404.886.0552

# **Aerial Overview**



# **Area Photographs**



#### **Entrance to Regency Park**



**Contact** 

Mark Moore 404.886.0552

# **Area Photographs**



### **Typical Product in Rege