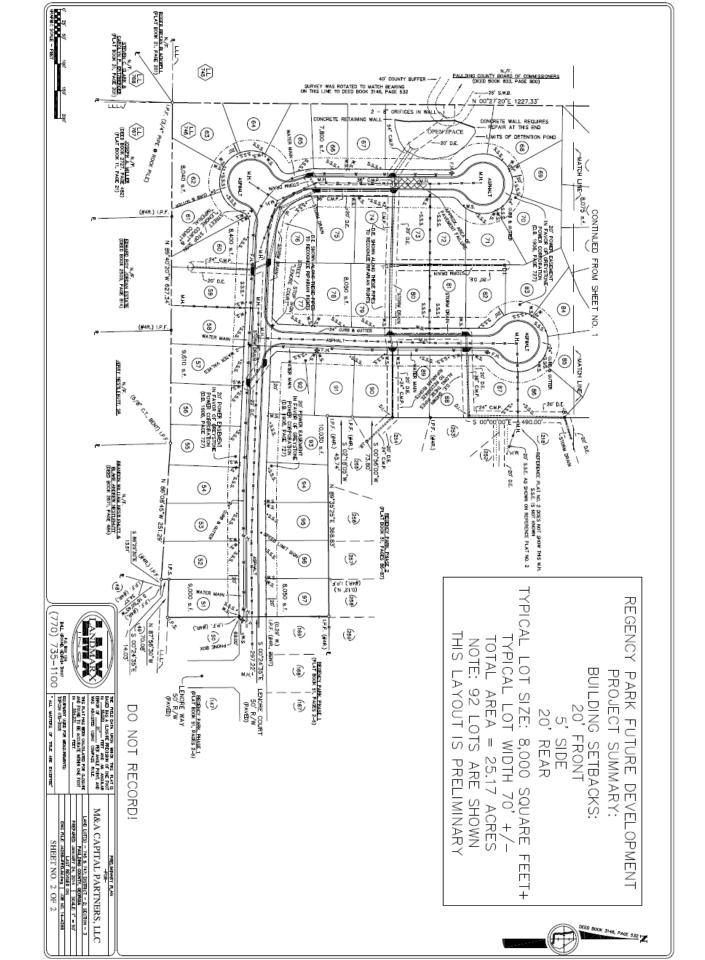

### **Property Overview**

92 single family residential lots in Regency Park subdivision Less than 2 miles from downtown Hiram, GA in Paulding County 2013 home sales (resale) range \$140,000-160,000 Subdivision amenities include pool and tennis court