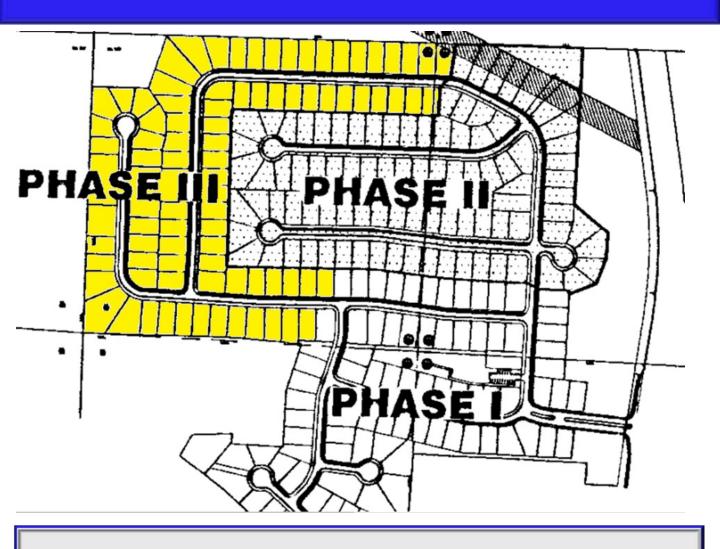

### **Property Overview**

92 single family residential lots in Regency Park subdivision Less than 2 miles from downtown Hiram, GA in Paulding County 2013 home sales (resale) range \$140,000-160,000 Subdivision amenities include pool and tennis court