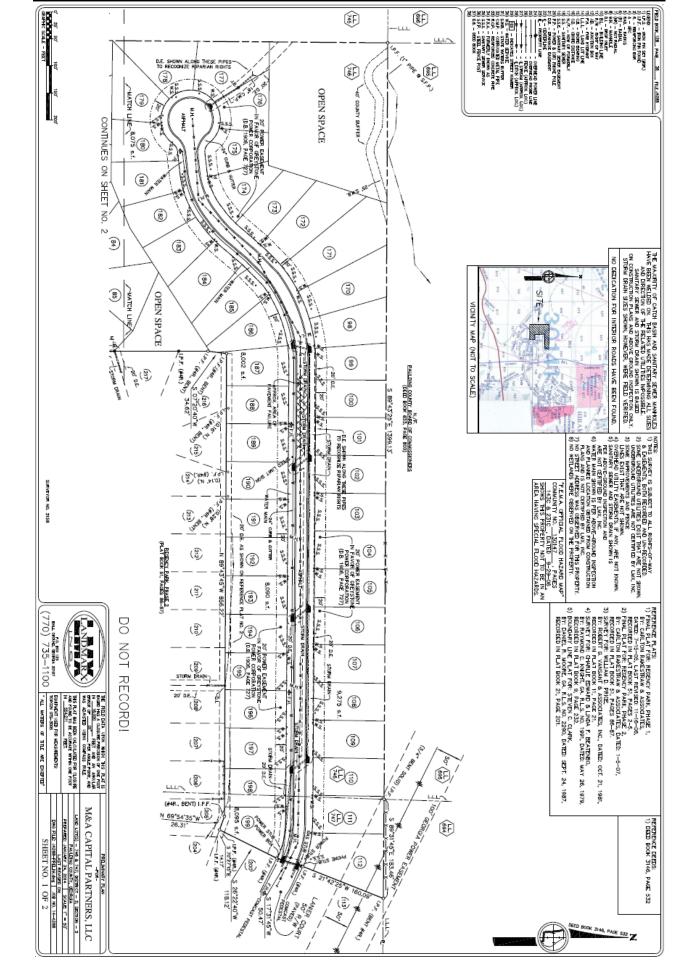

### **Property Overview**

92 single family residential lots in Regency Park subdivision Less than 2 miles from downtown Hiram, GA in Paulding County 2013 home sales (resale) range \$140,000-160,000 Subdivision amenities include pool and tennis court