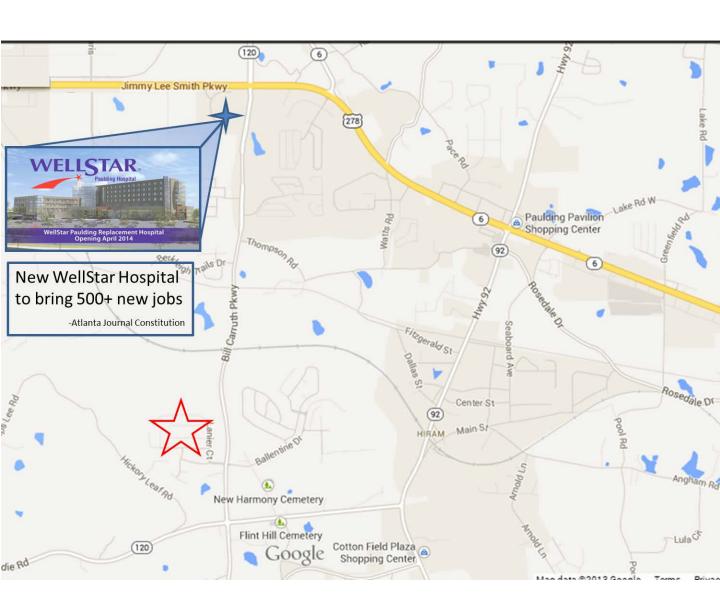

# 92 Residential Lots Regency Park Subdivision Hiram, Paulding County, GA



92 Residential Lots
Bulk Asking Price - \$12,500 per lot



**Contact** 

Mark Moore 404.886.0552

### **Property Overview**



92 single family residential lots in Regency Park subdivision Less than 2 miles from downtown Hiram, GA in Paulding County 2013 home sales (resale) range \$140,000-160,000 Subdivision amenities include pool and tennis court

- -Lots do not fall under the existing CC&Rs
- -Can be annexed by subdivision with owner & HOA approval



#### **Contact**

Mark Moore 404.886.0552

### **Location Map**





#### **Contact**

### **Location Map**





#### **Contact**

Mark Moore 404.886.0552

# **Aerial Overview**



# **Area Photographs**



#### **Entrance to Regency Park**



**Contact** 

Mark Moore 404.886.0552

# **Area Photographs**



### **Typical Product in Regency Park**





#### Contact

Mark Moore 404.886.0552