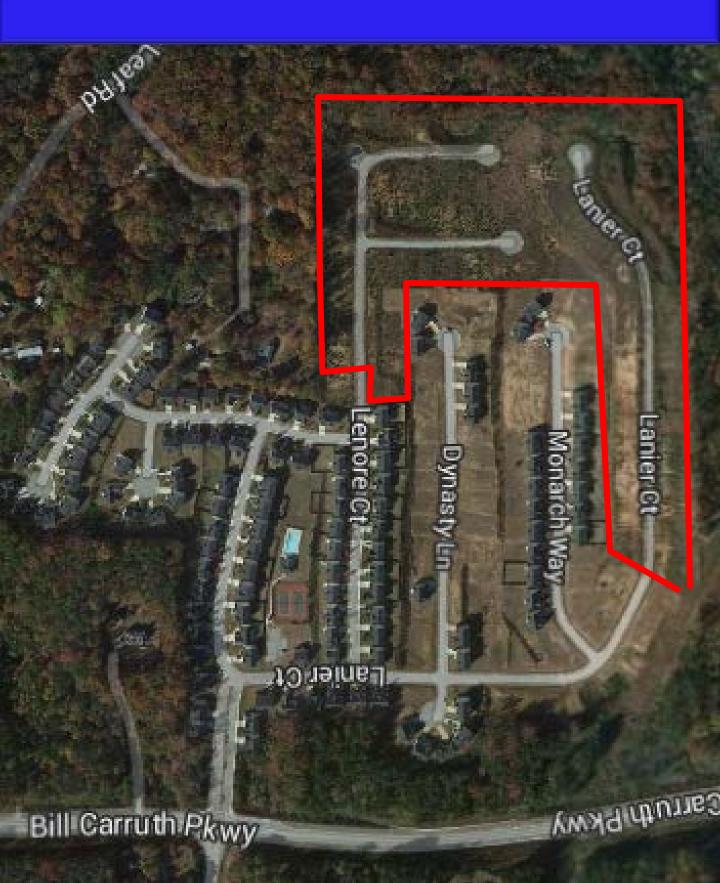

# 92 Residential Lots Regency Park Subdivision Hiram, Paulding County, GA



92 Residential Lots
Bulk Asking Price - \$12,500 per lot



**Contact** 

Mark Moore 404.886.0552

### **Property Overview**



92 single family residential lots in Regency Park subdivision Less than 2 miles from downtown Hiram, GA in Paulding County 2013 home sales (resale) range \$140,000-160,000 Subdivision amenities include pool and tennis court

- -Lots do not fall under the existing CC&Rs
- -Can be annexed by subdivision with owner & HOA approval



#### **Contact**

Mark Moore 404.886.0552

### **Location Map**





#### **Contact**

### **Location Map**





#### **Contact**

Mark Moore 404.886.0552

# **Aerial Overview**



# **Area Photographs**



#### **Entrance to Regency Park**



**Contact** 

Mark Moore 404.886.0552

# **Area Photographs**



### **Typical Product in Regency Park**





#### Contact

Mark Moore 404.886.0552