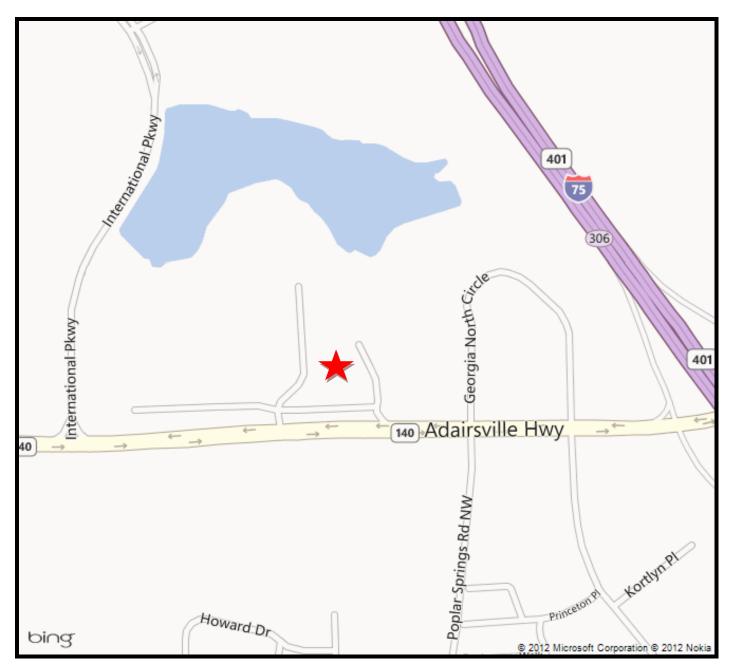

#### **ASKING PRICE:**

\$118,000





6185 Crooked Creek Road, Suite C Norcross, Georgia 30092 Telephone: 770-449-1600 Fax: 770-449-6110 www.isicommercial.com CONTACT:

Mark Moore theiss@bellsouth.net (404) 886-0552 Tommy Arnold RT Realty Group (404) 933-6100

### LOCATION MAP



## **PROPERTY FACTS**

- Located in Bartow County, only about 1 mile northeast of downtown Adairsville
- Less then ½ mile west of I-75
- Direct access on GA Highway 140
- Zoned C1, General Commerical

- Cleared and graded, level topography
- All utilities are available
- Surrounded by commercial

### **NEIGHBORHOOD LOCATION MAP**





# **PHOTOGRAPHS**



**VIEW LOOKING EAST ALONG HWY 140** 



**VIEW OF SUBJECT** 

# PHOTOGRAPHS



**VIEW OF SUBJECT** 



VIEW OF SUBJECT