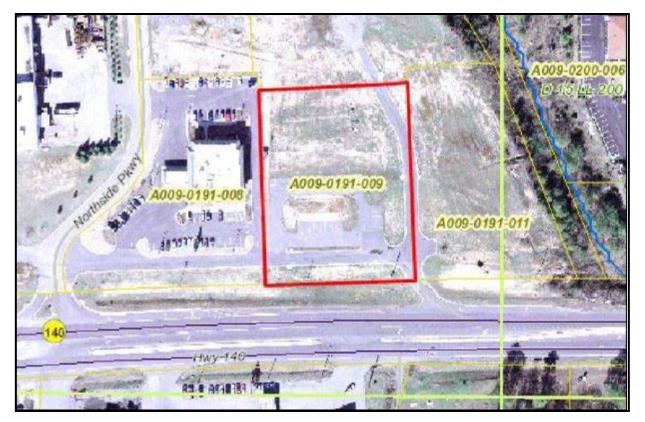

## **PROPERTY FACTS**

- Located in Bartow County, only about 1 mile northeast of downtown Adairsville
- Less then ½ mile west of I-75
- Direct access on GA Highway 140
- Zoned C1, General Commerical

- Cleared and graded, level topography
- All utilities are available
- Surrounded by commercial