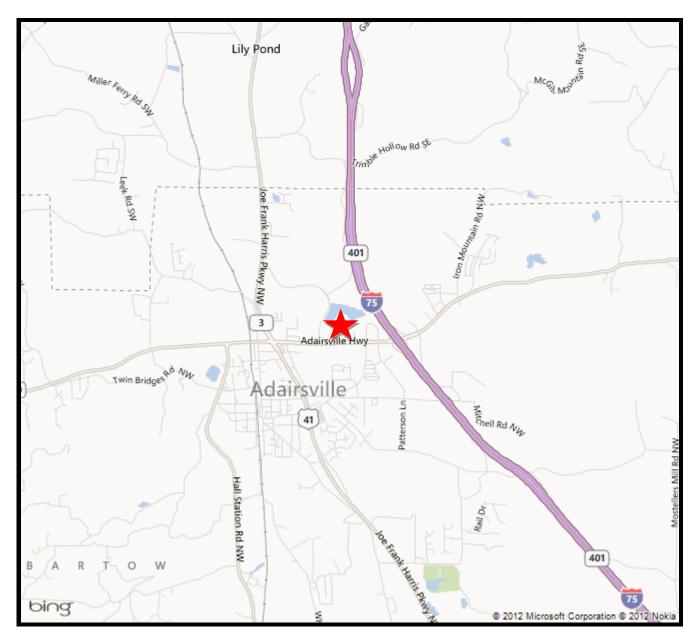

#### **ASKING PRICE:**

\$118,000





6185 Crooked Creek Road, Suite C Norcross, Georgia 30092 Telephone: 770-449-1600 Fax: 770-449-6110 www.isicommercial.com CONTACT:

Mark Moore theiss@bellsouth.net (404) 886-0552 Tommy Arnold RT Realty Group (404) 933-6100

### LOCATION MAP



## **PROPERTY FACTS**

- Located in Bartow County, only about 1 mile northeast of downtown Adairsville
- Less then ½ mile west of I-75
- Direct access on GA Highway 140
- Zoned C1, General Commerical

- Cleared and graded, level topography
- All utilities are available
- Surrounded by commercial

### **NEIGHBORHOOD LOCATION MAP**





# **PHOTOGRAPHS**



**VIEW LOOKING EAST ALONG HWY 140** 



**VIEW OF SUBJECT** 

# PHOTOGRAPHS



**VIEW OF SUBJECT** 



VIEW OF SUBJECT